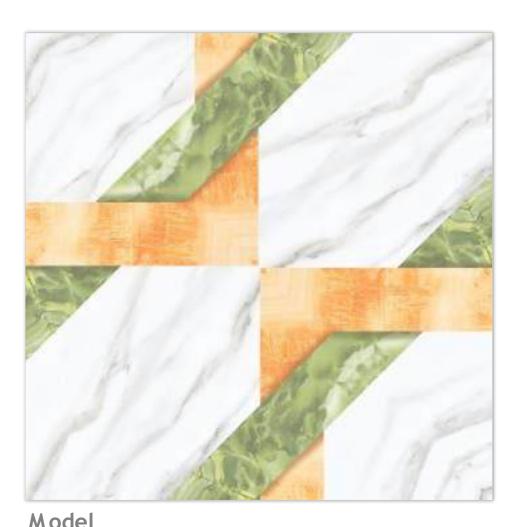

#### **VIBRANT MIRROR PAIRINGS**

Introducing REFLECTA+, a collection that stands as a testament to the exquisite artistry of symmetrical book-match designs. Each tile gracefully mirrors open book pages, creating a captivating aesthetic that's perfectly suited for expansive spaces like hallways. What sets REFLECTA+ apart is its vibrant spectrum of colours. These tiles become your canvas for creative expression, injecting vivid hues into your interiors and outdoor spaces. The sophisticated allure of book-matched patterns, now in vibrant colours, enriches every setting they grace, tailor-made for opulent corporate structures and luxurious residences. REFLECTA+ is the epitome of refined luxury, where colours amplify the illusion of space, imparting an expansive and lavish feel.