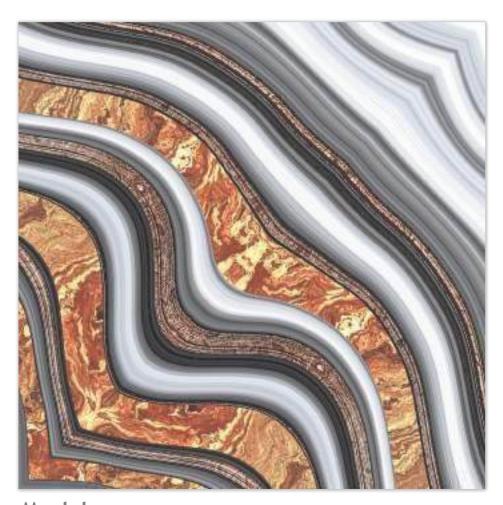

BM-R4

▶ 12 Tiles Layout

Model

▶ 12 Tiles Layout

BM-R6

linish / filossy Polished

Colour / Vivid

Design / Book-Match