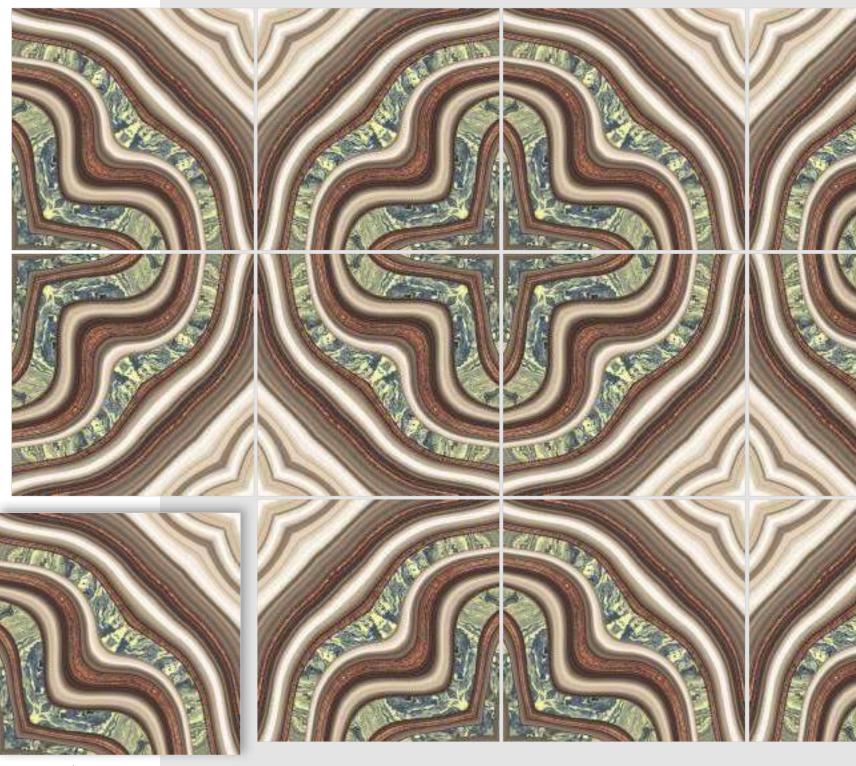

#### **VIBRANT MIRROR PAIRINGS**

Introducing REFLECTA+, a collection that stands as a testament to the exquisite artistry of symmetrical book-match designs. Each tile gracefully mirrors open book pages, creating a captivating aesthetic that's perfectly suited for expansive spaces like hallways. What sets REFLECTA+ apart is its vibrant spectrum of colours. These tiles become your canvas for creative expression, injecting vivid hues into your interiors and outdoor spaces. The sophisticated allure of book-matched patterns, now in vibrant colours, enriches every setting they grace, tailor-made for opulent corporate structures and luxurious residences. REFLECTA+ is the epitome of refined luxury, where colours amplify the illusion of space, imparting an expansive and lavish feel.

BM-R1

linish / filossy Polished Colour / Vivid Design / Book-Match

▶ 12 Tiles Layout

BM-R3

linish / filossy Polished Colour / Vivid Design / Book-Match

▶ 12 Tiles Layout

BM-R3

▶ 12 Tiles Layout

BM-R4

▶ 12 Tiles Layout

Model

▶ 12 Tiles Layout

BM-R6

linish / filossy Polished

Colour / Vivid

Design / Book-Match