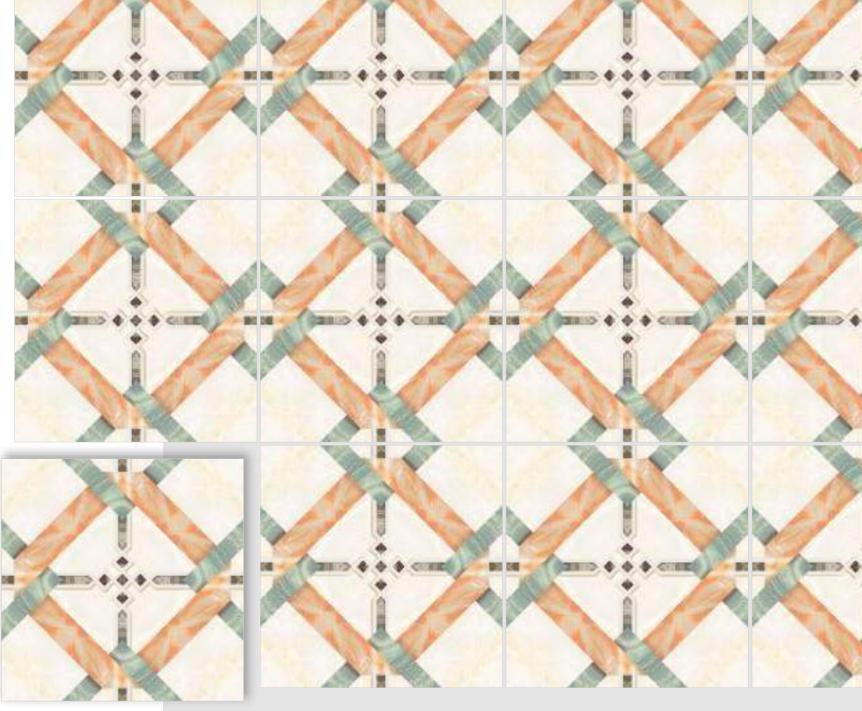

#### **VIBRANT MIRROR PAIRINGS**

Introducing REFLECTA+, a collection that stands as a testament to the exquisite artistry of symmetrical book-match designs. Each tile gracefully mirrors open book pages, creating a captivating aesthetic that's perfectly suited for expansive spaces like hallways. What sets REFLECTA+ apart is its vibrant spectrum of colours. These tiles become your canvas for creative expression, injecting vivid hues into your interiors and outdoor spaces. The sophisticated allure of book-matched patterns, now in vibrant colours, enriches every setting they grace, tailor-made for opulent corporate structures and luxurious residences. REFLECTA+ is the epitome of refined luxury, where colours amplify the illusion of space, imparting an expansive and lavish feel.