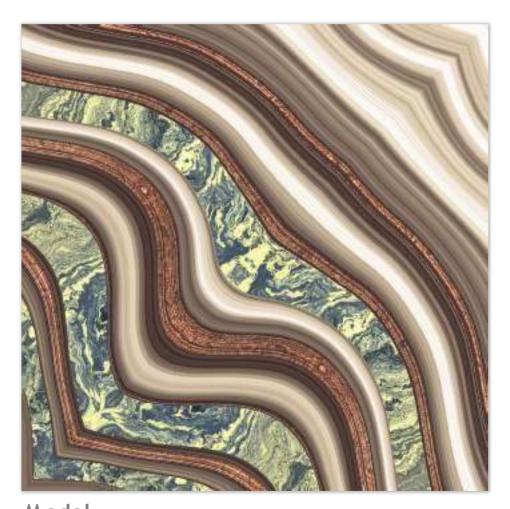

BM-R1

linish / filossy Polished Colour / Vivid Design / Book-Match

▶ 12 Tiles Layout

BM-R3

linish / filossy Polished Colour / Vivid Design / Book-Match

▶ 12 Tiles Layout

BM-R3

▶ 12 Tiles Layout

BM-R4

▶ 12 Tiles Layout

Model

▶ 12 Tiles Layout

BM-R6

linish / filossy Polished

Colour / Vivid

Design / Book-Match