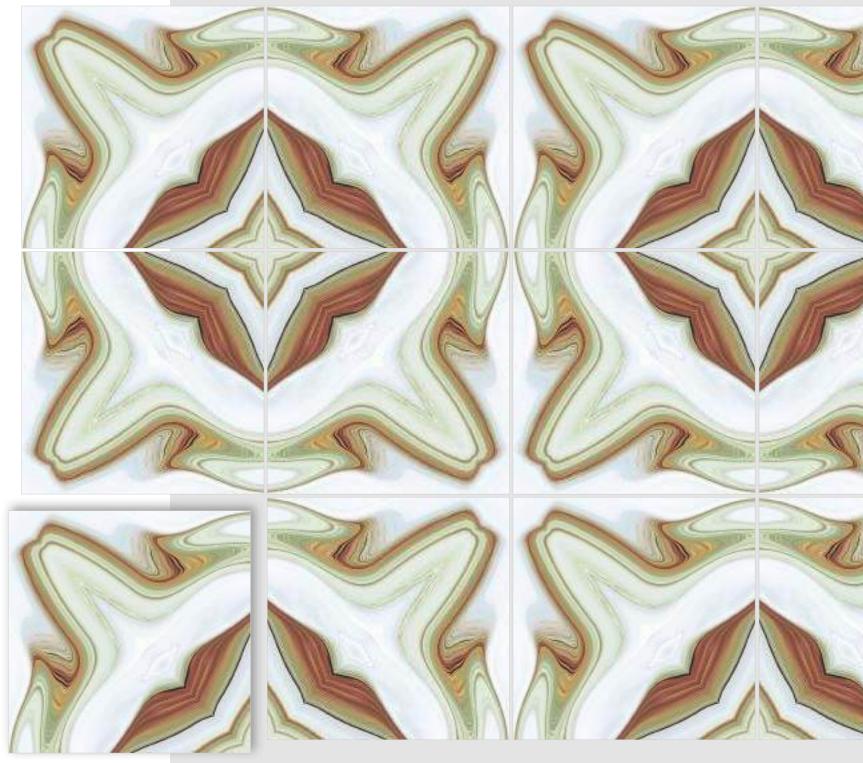

BM-R4

▶ 12 Tiles Layout

Model

▶ 12 Tiles Layout

BM-R6

linish / filossy Polished

Colour / Vivid

Design / Book-Match