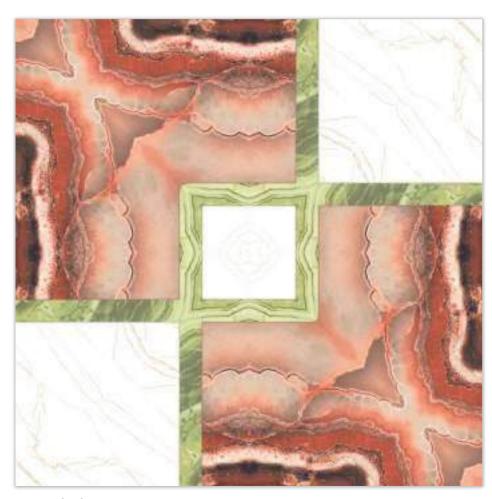

#### **VIBRANT MIRROR PAIRINGS**

Introducing REFLECTA+, a collection that stands as a testament to the exquisite artistry of symmetrical book-match designs. Each tile gracefully mirrors open book pages, creating a captivating aesthetic that's perfectly suited for expansive spaces like hallways. What sets REFLECTA+ apart is its vibrant spectrum of colours. These tiles become your canvas for creative expression, injecting vivid hues into your interiors and outdoor spaces. The sophisticated allure of book-matched patterns, now in vibrant colours, enriches every setting they grace, tailor-made for opulent corporate structures and luxurious residences. REFLECTA+ is the epitome of refined luxury, where colours amplify the illusion of space, imparting an expansive and lavish feel.

BM-R1

linish / filossy Polished Colour / Vivid Design / Book-Match

▶ 12 Tiles Layout

BM-R3

linish / filossy Polished Colour / Vivid Design / Book-Match

▶ 12 Tiles Layout

BM-R3

▶ 12 Tiles Layout