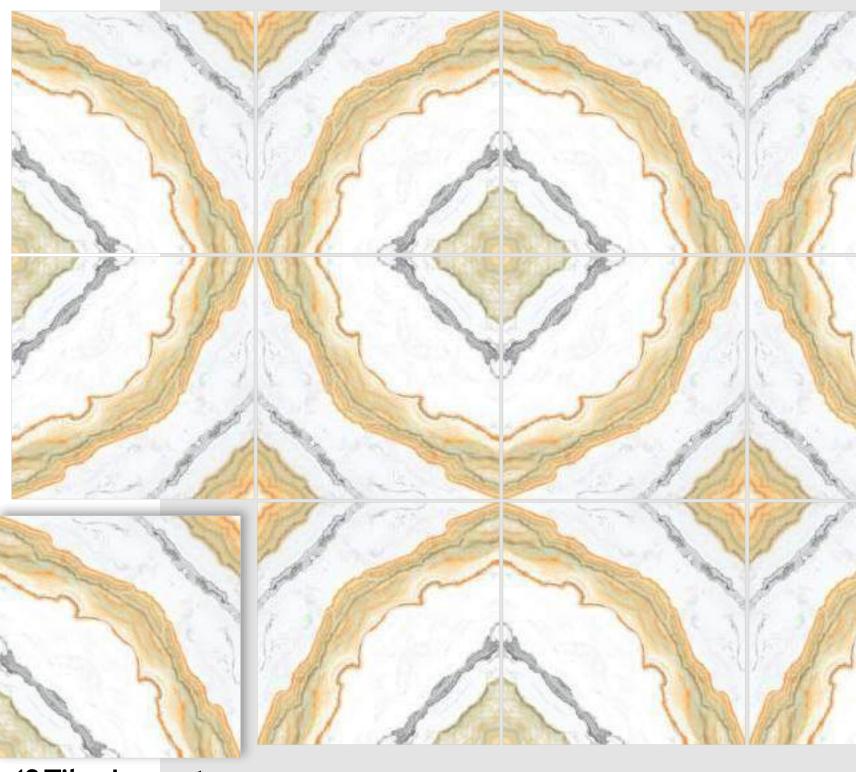

#### **VIBRANT MIRROR PAIRINGS**

Introducing REFLECTA+, a collection that stands as a testament to the exquisite artistry of symmetrical book-match designs. Each tile gracefully mirrors open book pages, creating a captivating aesthetic that's perfectly suited for expansive spaces like hallways. What sets REFLECTA+ apart is its vibrant spectrum of colours. These tiles become your canvas for creative expression, injecting vivid hues into your interiors and outdoor spaces. The sophisticated allure of book-matched patterns, now in vibrant colours, enriches every setting they grace, tailor-made for opulent corporate structures and luxurious residences. REFLECTA+ is the epitome of refined luxury, where colours amplify the illusion of space, imparting an expansive and lavish feel.

BM-R1

linish / filossy Polished Colour / Vivid Design / Book-Match

▶ 12 Tiles Layout

BM-R3

linish / filossy Polished Colour / Vivid Design / Book-Match

▶ 12 Tiles Layout

BM-R3

▶ 12 Tiles Layout