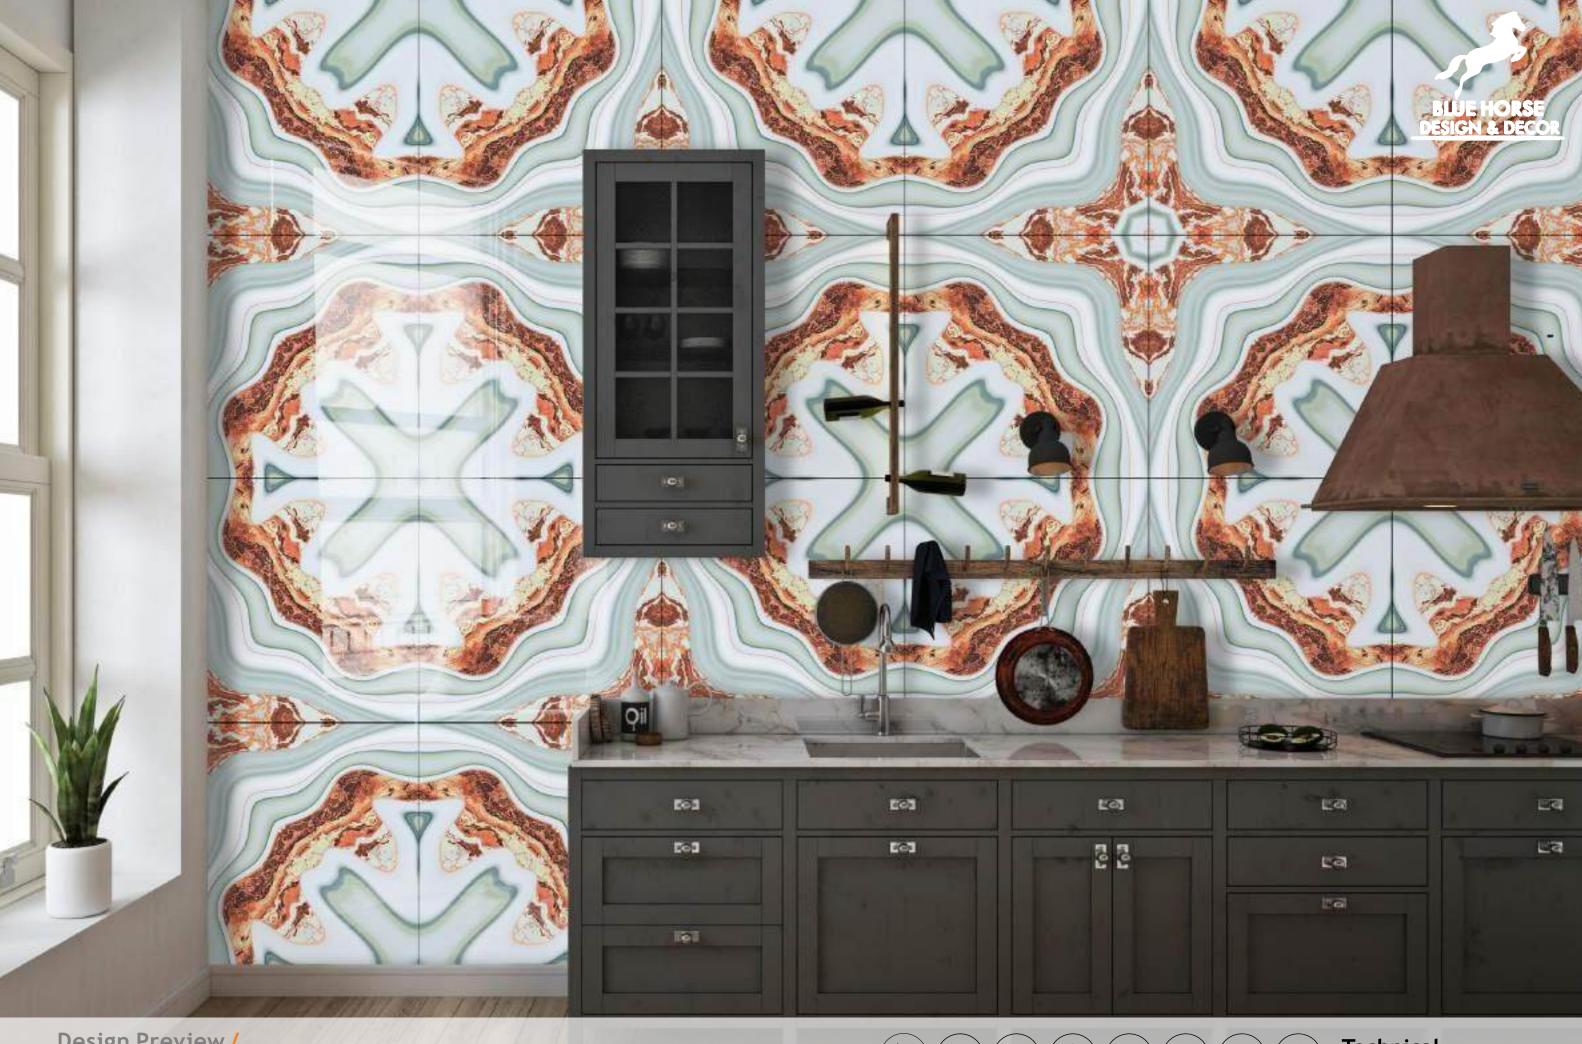

#### **VIBRANT MIRROR PAIRINGS**

Introducing REFLECTA+, a collection that stands as a testament to the exquisite artistry of symmetrical book-match designs. Each tile gracefully mirrors open book pages, creating a captivating aesthetic that's perfectly suited for expansive spaces like hallways. What sets REFLECTA+ apart is its vibrant spectrum of colours. These tiles become your canvas for creative expression, injecting vivid hues into your interiors and outdoor spaces. The sophisticated allure of book-matched patterns, now in vibrant colours, enriches every setting they grace, tailor-made for opulent corporate structures and luxurious residences. REFLECTA+ is the epitome of refined luxury, where colours amplify the illusion of space, imparting an expansive and lavish feel.

BM-R26

linish / filossy Polished Colour / Vivid

Design / Book-Match

BM-R27

▶ 12 Tiles Layout

Design Preview / BM-R25

Technical Characteristics

BM-R28