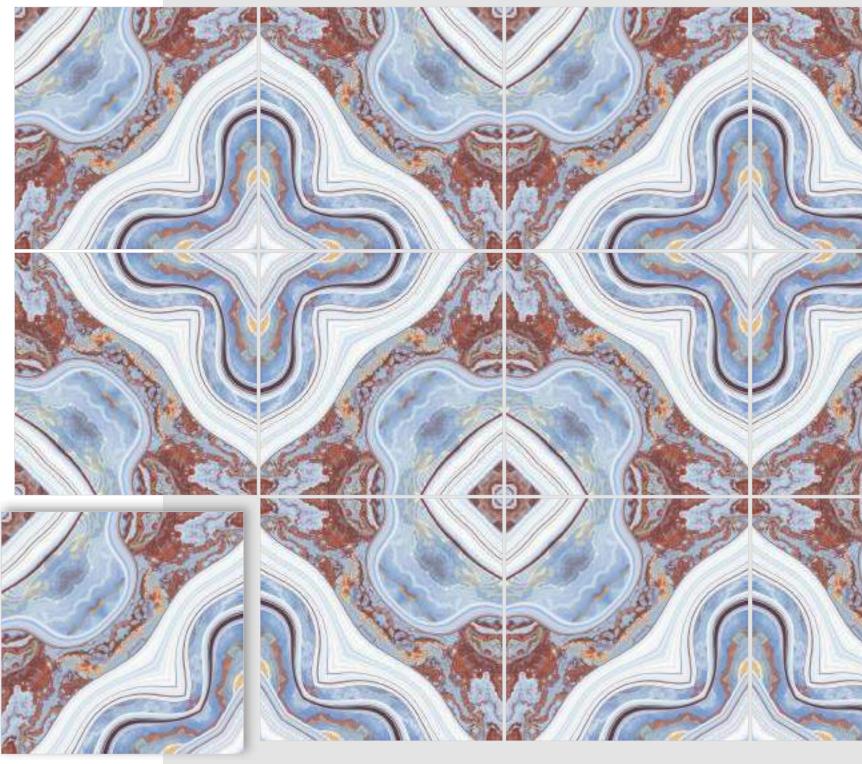

#### **VIBRANT MIRROR PAIRINGS**

Introducing REFLECTA+, a collection that stands as a testament to the exquisite artistry of symmetrical book-match designs. Each tile gracefully mirrors open book pages, creating a captivating aesthetic that's perfectly suited for expansive spaces like hallways. What sets REFLECTA+ apart is its vibrant spectrum of colours. These tiles become your canvas for creative expression, injecting vivid hues into your interiors and outdoor spaces. The sophisticated allure of book-matched patterns, now in vibrant colours, enriches every setting they grace, tailor-made for opulent corporate structures and luxurious residences. REFLECTA+ is the epitome of refined luxury, where colours amplify the illusion of space, imparting an expansive and lavish feel.

BM-R1

linish / filossy Polished Colour / Vivid Design / Book-Match

▶ 12 Tiles Layout

BM-R3

linish / filossy Polished Colour / Vivid Design / Book-Match

▶ 12 Tiles Layout

BM-R3

▶ 12 Tiles Layout