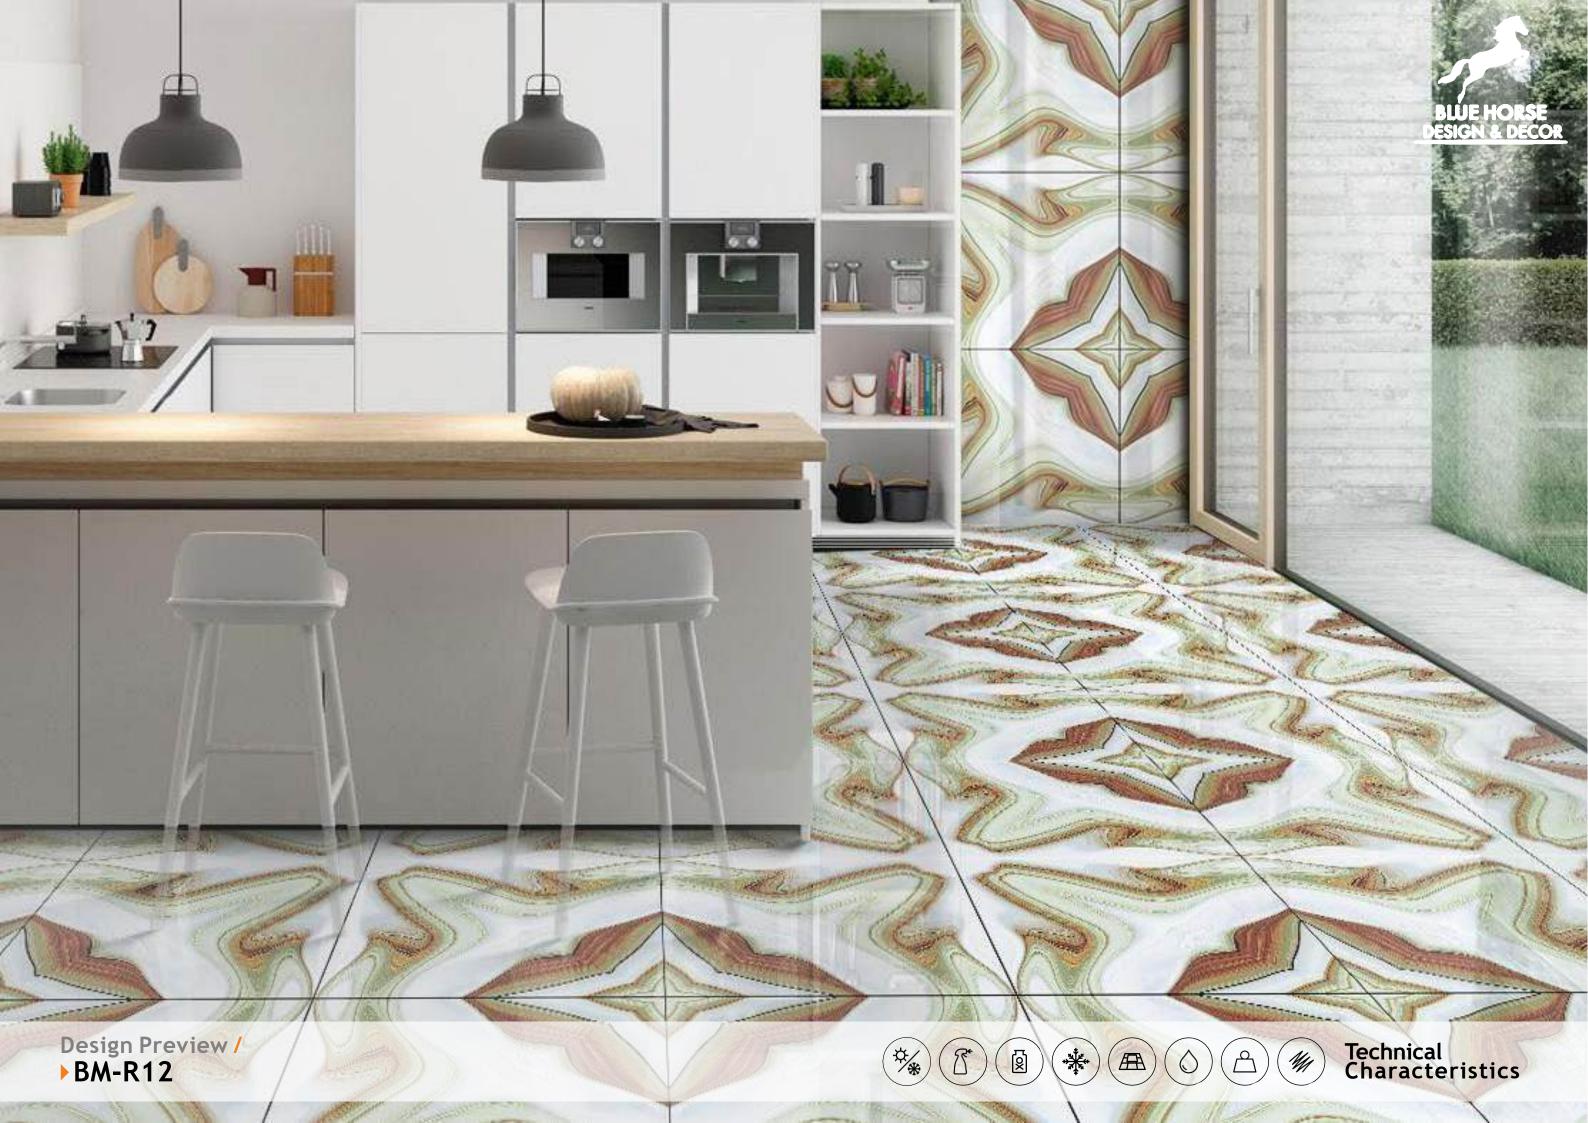

#### **VIBRANT MIRROR PAIRINGS**

Introducing REFLECTA+, a collection that stands as a testament to the exquisite artistry of symmetrical book-match designs. Each tile gracefully mirrors open book pages, creating a captivating aesthetic that's perfectly suited for expansive spaces like hallways. What sets REFLECTA+ apart is its vibrant spectrum of colours. These tiles become your canvas for creative expression, injecting vivid hues into your interiors and outdoor spaces. The sophisticated allure of book-matched patterns, now in vibrant colours, enriches every setting they grace, tailor-made for opulent corporate structures and luxurious residences. REFLECTA+ is the epitome of refined luxury, where colours amplify the illusion of space, imparting an expansive and lavish feel.

BM-R11

BM-R12

linish / filossy Polished Colour / Vivid

▶ 12 Tiles Layout

BM-R13

BM-R14

BM-R15

BM-R16