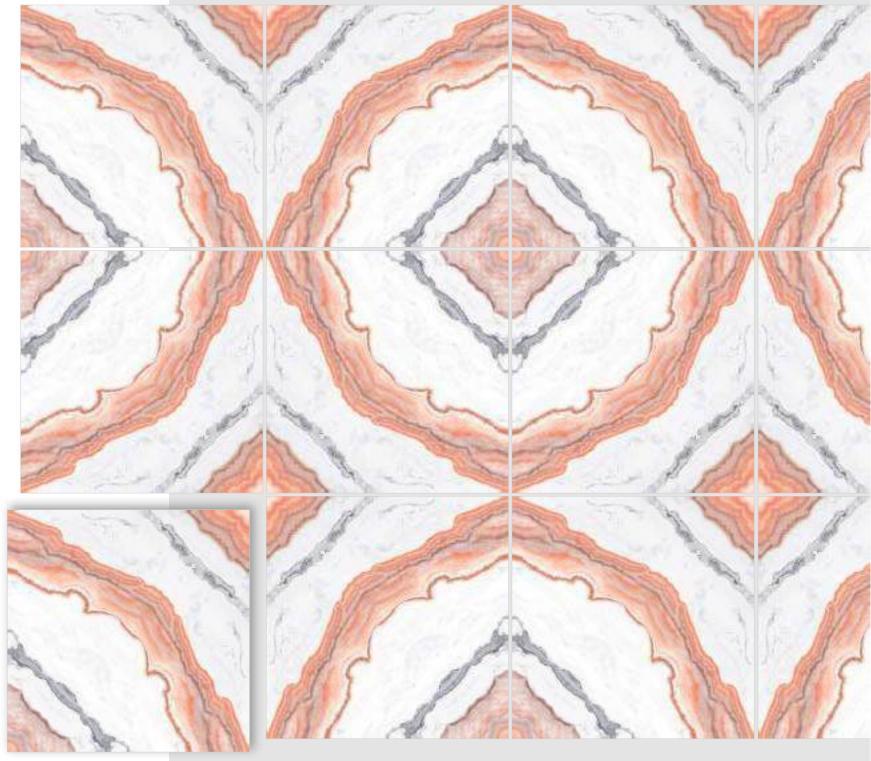

#### **VIBRANT MIRROR PAIRINGS**

Introducing REFLECTA+, a collection that stands as a testament to the exquisite artistry of symmetrical book-match designs. Each tile gracefully mirrors open book pages, creating a captivating aesthetic that's perfectly suited for expansive spaces like hallways. What sets REFLECTA+ apart is its vibrant spectrum of colours. These tiles become your canvas for creative expression, injecting vivid hues into your interiors and outdoor spaces. The sophisticated allure of book-matched patterns, now in vibrant colours, enriches every setting they grace, tailor-made for opulent corporate structures and luxurious residences. REFLECTA+ is the epitome of refined luxury, where colours amplify the illusion of space, imparting an expansive and lavish feel.

BM-R1

linish / filossy Polished Colour / Vivid Design / Book-Match

▶ 12 Tiles Layout

BM-R3

linish / filossy Polished Colour / Vivid Design / Book-Match

▶ 12 Tiles Layout

BM-R3

▶ 12 Tiles Layout