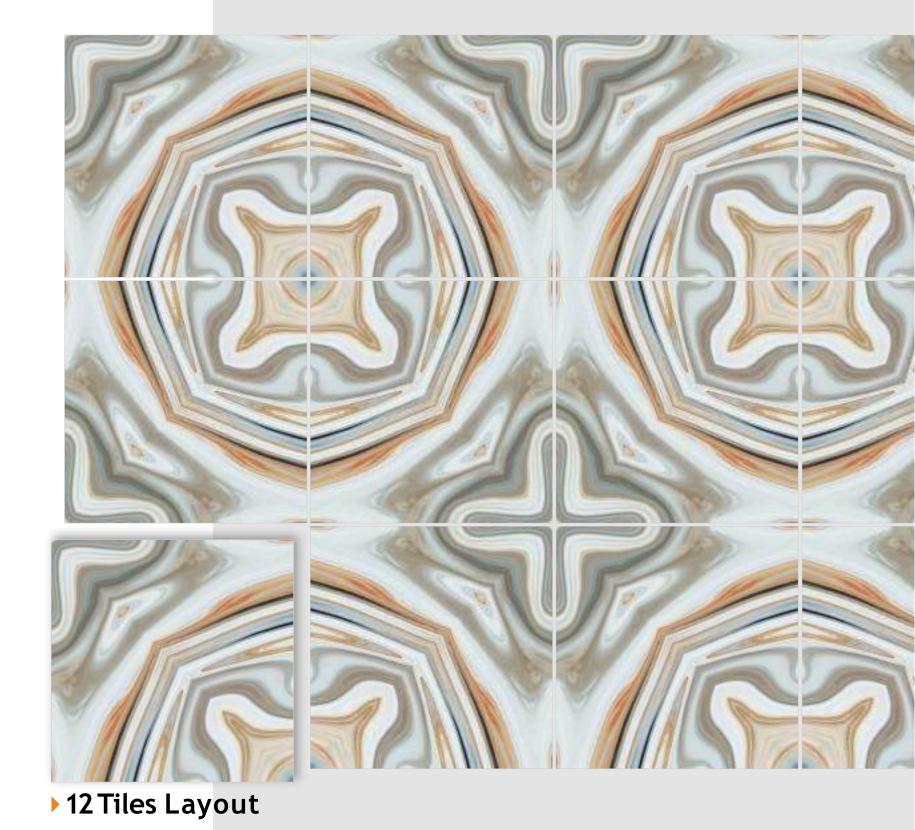

#### **VIBRANT MIRROR PAIRINGS**

Introducing REFLECTA+, a collection that stands as a testament to the exquisite artistry of symmetrical book-match designs. Each tile gracefully mirrors open book pages, creating a captivating aesthetic that's perfectly suited for expansive spaces like hallways. What sets REFLECTA+ apart is its vibrant spectrum of colours. These tiles become your canvas for creative expression, injecting vivid hues into your interiors and outdoor spaces. The sophisticated allure of book-matched patterns, now in vibrant colours, enriches every setting they grace, tailor-made for opulent corporate structures and luxurious residences. REFLECTA+ is the epitome of refined luxury, where colours amplify the illusion of space, imparting an expansive and lavish feel.

BM-R1

linish / filossy Polished Colour / Vivid Design / Book-Match

▶ 12 Tiles Layout

BM-R3

linish / filossy Polished Colour / Vivid Design / Book-Match

▶ 12 Tiles Layout

BM-R3

▶ 12 Tiles Layout