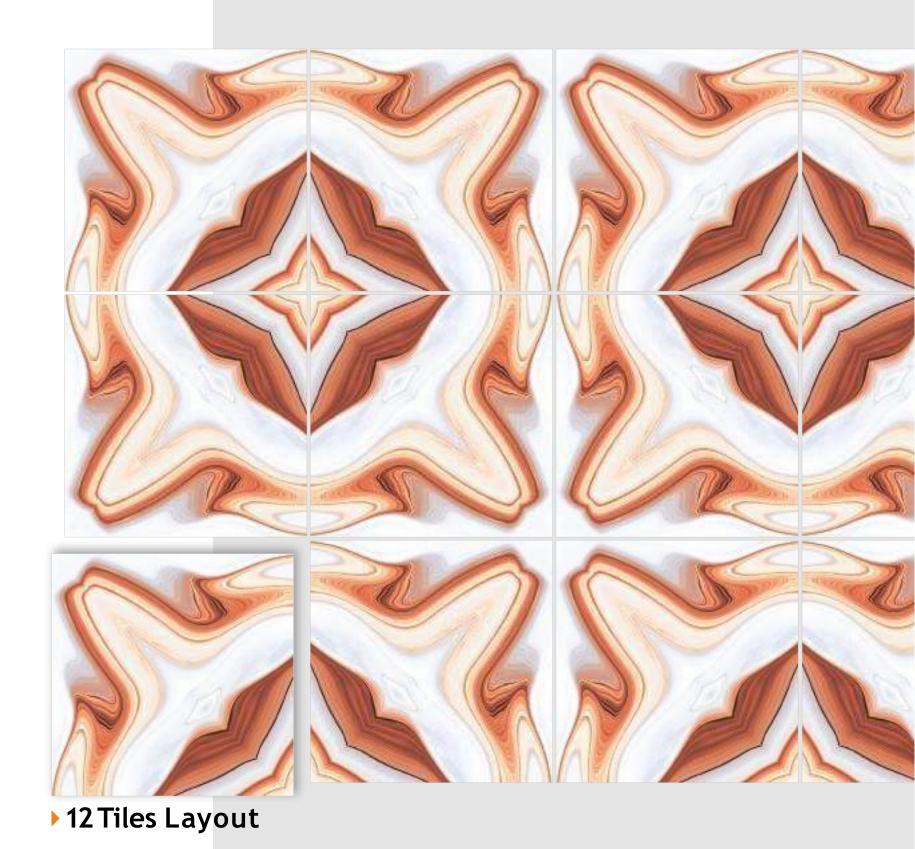

#### **VIBRANT MIRROR PAIRINGS**

Introducing REFLECTA+, a collection that stands as a testament to the exquisite artistry of symmetrical book-match designs. Each tile gracefully mirrors open book pages, creating a captivating aesthetic that's perfectly suited for expansive spaces like hallways. What sets REFLECTA+ apart is its vibrant spectrum of colours. These tiles become your canvas for creative expression, injecting vivid hues into your interiors and outdoor spaces. The sophisticated allure of book-matched patterns, now in vibrant colours, enriches every setting they grace, tailor-made for opulent corporate structures and luxurious residences. REFLECTA+ is the epitome of refined luxury, where colours amplify the illusion of space, imparting an expansive and lavish feel.

BM-R1

linish / filossy Polished Colour / Vivid Design / Book-Match

▶ 12 Tiles Layout

BM-R3

linish / filossy Polished Colour / Vivid Design / Book-Match

▶ 12 Tiles Layout

BM-R3

▶ 12 Tiles Layout