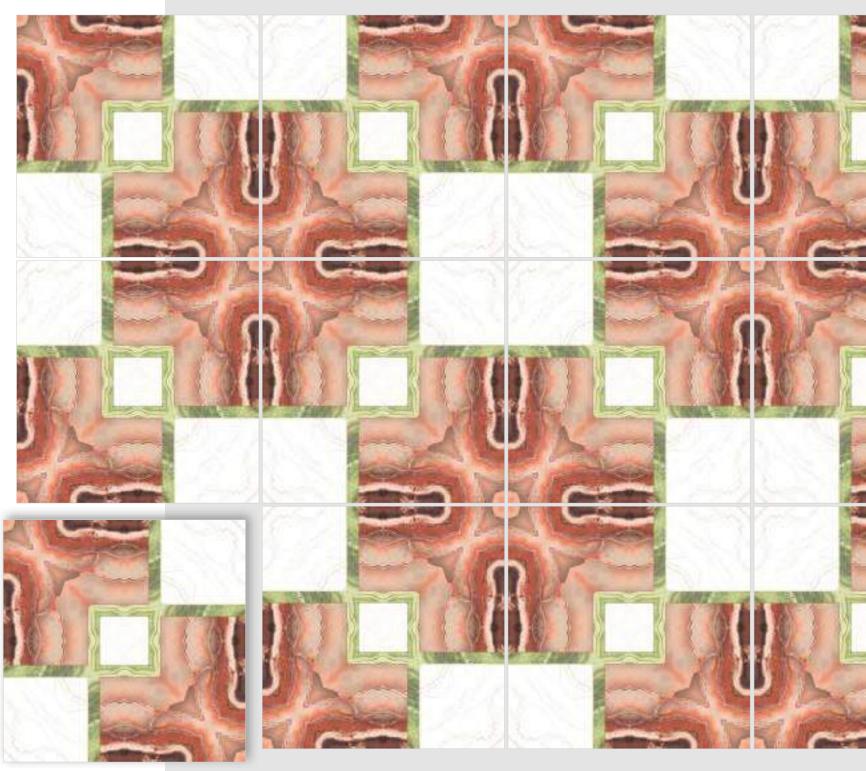

#### **VIBRANT MIRROR PAIRINGS**

Introducing REFLECTA+, a collection that stands as a testament to the exquisite artistry of symmetrical book-match designs. Each tile gracefully mirrors open book pages, creating a captivating aesthetic that's perfectly suited for expansive spaces like hallways. What sets REFLECTA+ apart is its vibrant spectrum of colours. These tiles become your canvas for creative expression, injecting vivid hues into your interiors and outdoor spaces. The sophisticated allure of book-matched patterns, now in vibrant colours, enriches every setting they grace, tailor-made for opulent corporate structures and luxurious residences. REFLECTA+ is the epitome of refined luxury, where colours amplify the illusion of space, imparting an expansive and lavish feel.

BM-R1

linish / filossy Polished Colour / Vivid Design / Book-Match

▶ 12 Tiles Layout

BM-R3

linish / filossy Polished Colour / Vivid Design / Book-Match

▶ 12 Tiles Layout

BM-R3

▶ 12 Tiles Layout