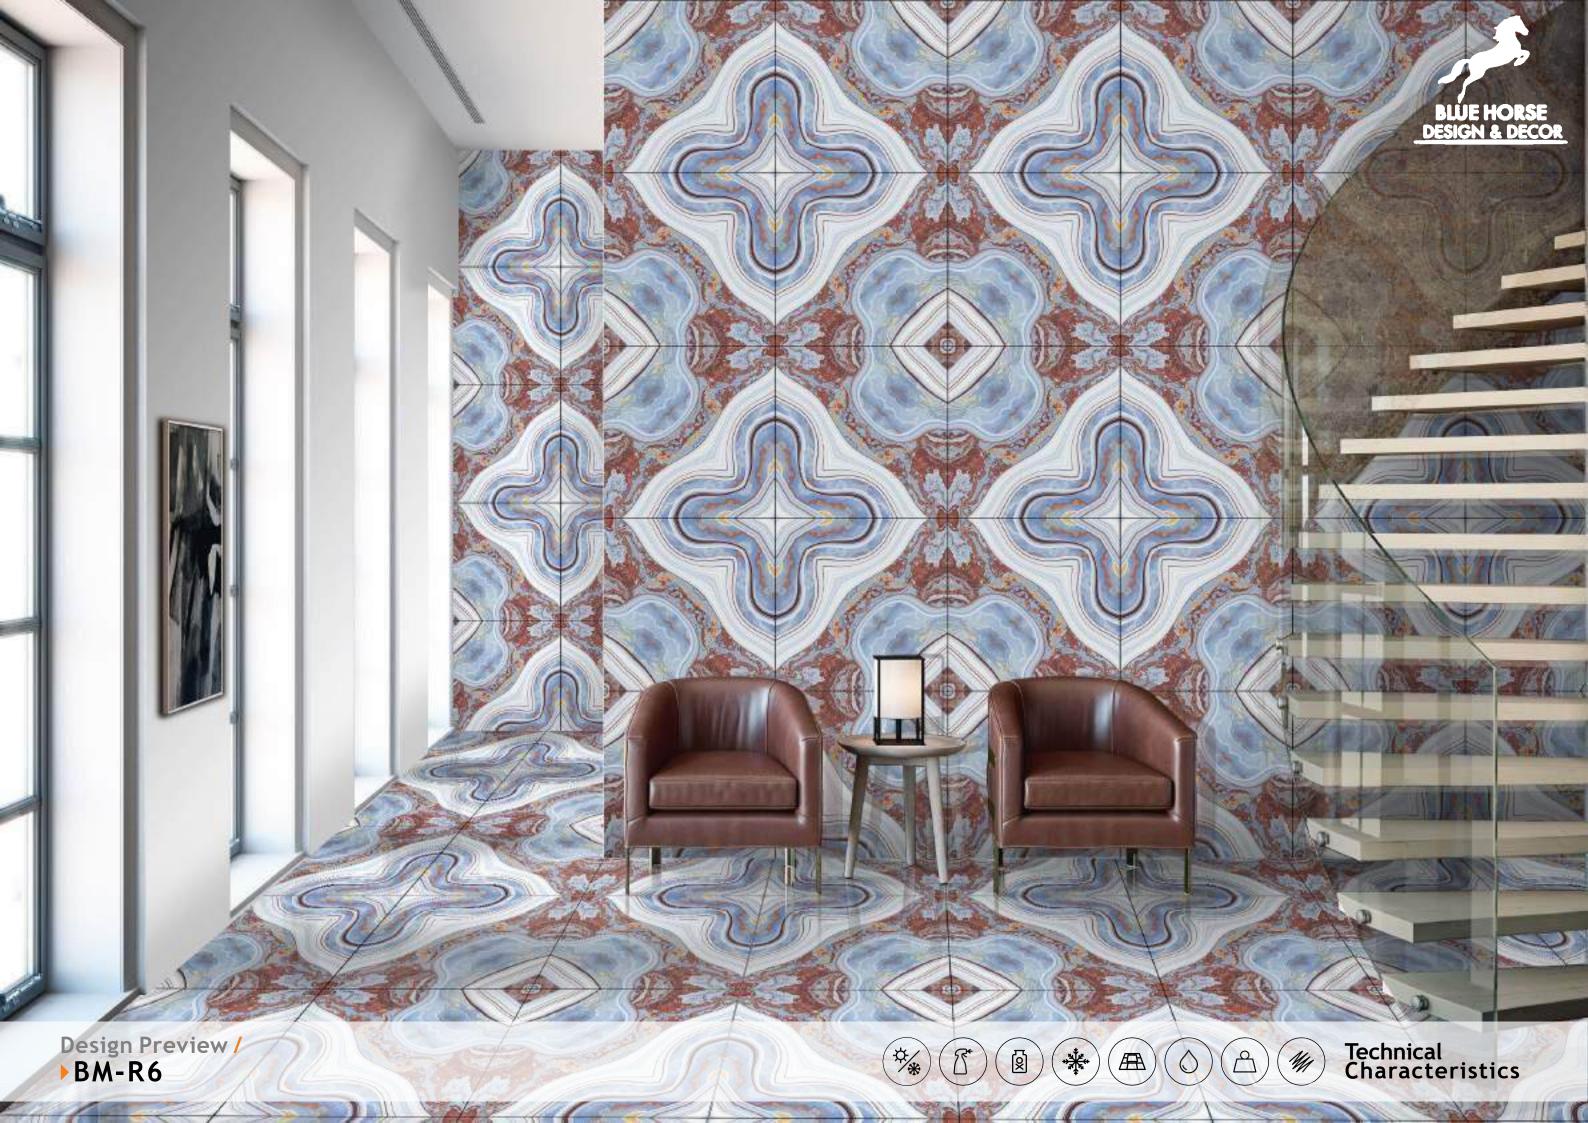

#### **VIBRANT MIRROR PAIRINGS**

Introducing REFLECTA+, a collection that stands as a testament to the exquisite artistry of symmetrical book-match designs. Each tile gracefully mirrors open book pages, creating a captivating aesthetic that's perfectly suited for expansive spaces like hallways. What sets REFLECTA+ apart is its vibrant spectrum of colours. These tiles become your canvas for creative expression, injecting vivid hues into your interiors and outdoor spaces. The sophisticated allure of book-matched patterns, now in vibrant colours, enriches every setting they grace, tailor-made for opulent corporate structures and luxurious residences. REFLECTA+ is the epitome of refined luxury, where colours amplify the illusion of space, imparting an expansive and lavish feel.

BM-R4

▶ 12 Tiles Layout

Model

▶ 12 Tiles Layout

BM-R6

linish / filossy Polished

Colour / Vivid

Design / Book-Match