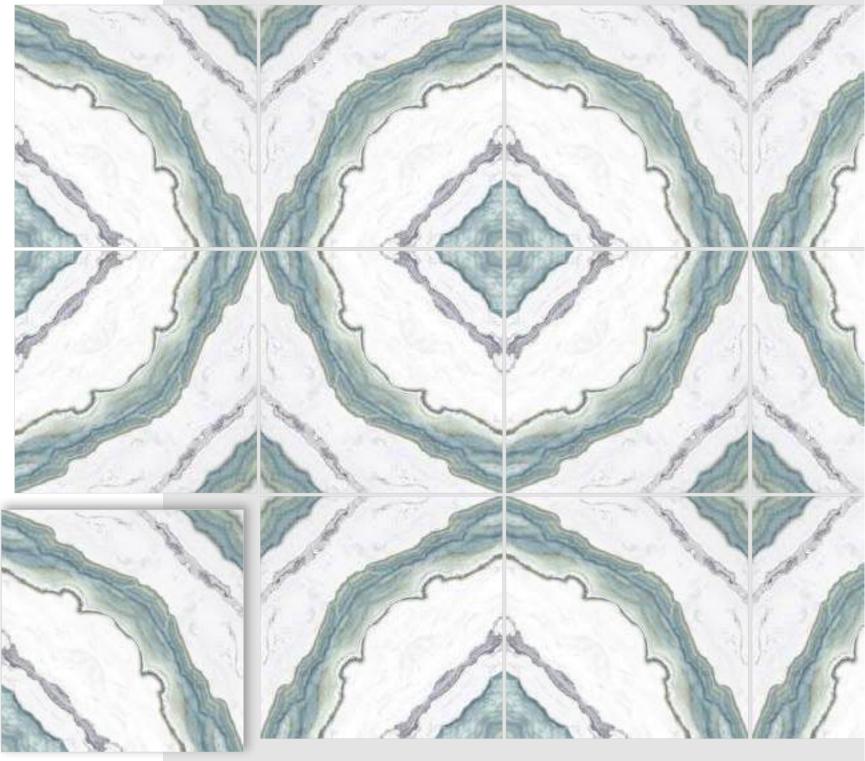

#### **VIBRANT MIRROR PAIRINGS**

Introducing REFLECTA+, a collection that stands as a testament to the exquisite artistry of symmetrical book-match designs. Each tile gracefully mirrors open book pages, creating a captivating aesthetic that's perfectly suited for expansive spaces like hallways. What sets REFLECTA+ apart is its vibrant spectrum of colours. These tiles become your canvas for creative expression, injecting vivid hues into your interiors and outdoor spaces. The sophisticated allure of book-matched patterns, now in vibrant colours, enriches every setting they grace, tailor-made for opulent corporate structures and luxurious residences. REFLECTA+ is the epitome of refined luxury, where colours amplify the illusion of space, imparting an expansive and lavish feel.

BM-R17

▶ 12 Tiles Layout

BM-R18

BM-R19

▶ 12 Tiles Layout

BM-R20

linish / filossy Polished

Colour / Vivid Design / Book-Match