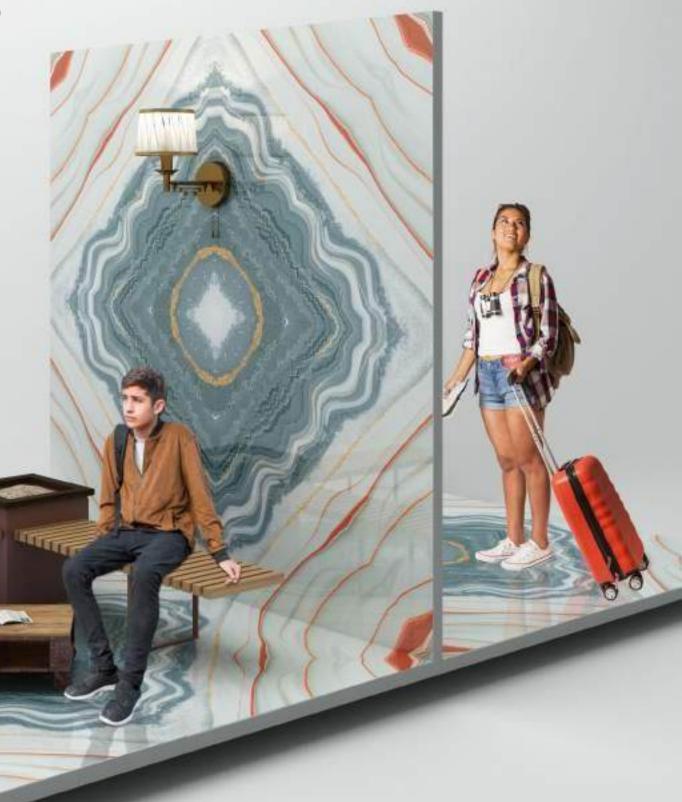

#### **VIBRANT MIRROR PAIRINGS**

Introducing REFLECTA+, a collection that stands as a testament to the exquisite artistry of symmetrical book-match designs. Each tile gracefully mirrors open book pages, creating a captivating aesthetic that's perfectly suited for expansive spaces like hallways. What sets REFLECTA+ apart is its vibrant spectrum of colours. These tiles become your canvas for creative expression, injecting vivid hues into your interiors and outdoor spaces. The sophisticated allure of book-matched patterns, now in vibrant colours, enriches every setting they grace, tailor-made for opulent corporate structures and luxurious residences. REFLECTA+ is the epitome of refined luxury, where colours amplify the illusion of space, imparting an expansive and lavish feel.