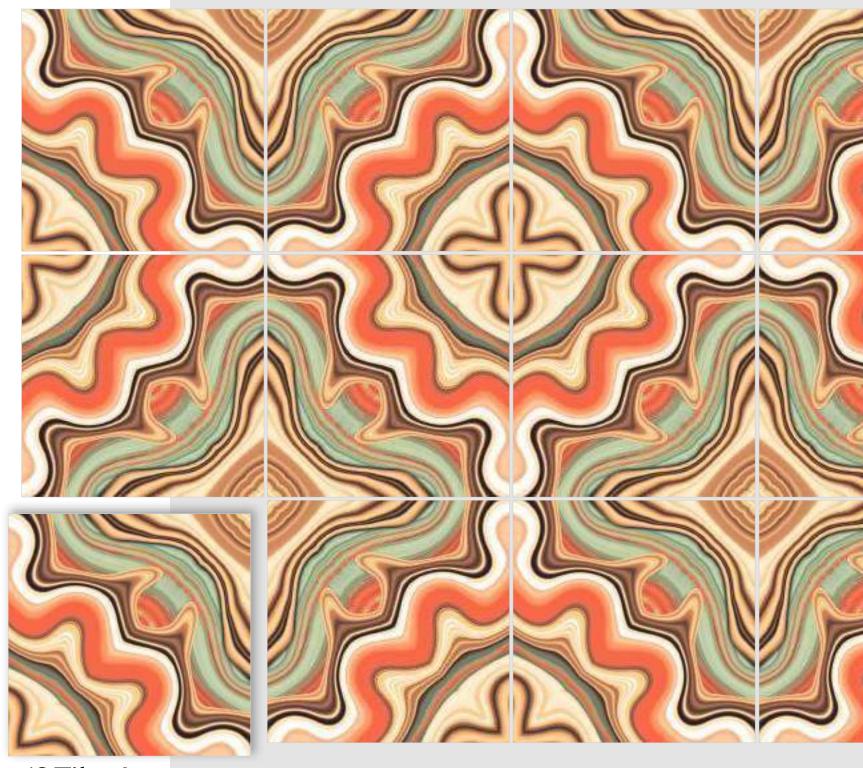

#### **VIBRANT MIRROR PAIRINGS**

Introducing REFLECTA+, a collection that stands as a testament to the exquisite artistry of symmetrical book-match designs. Each tile gracefully mirrors open book pages, creating a captivating aesthetic that's perfectly suited for expansive spaces like hallways. What sets REFLECTA+ apart is its vibrant spectrum of colours. These tiles become your canvas for creative expression, injecting vivid hues into your interiors and outdoor spaces. The sophisticated allure of book-matched patterns, now in vibrant colours, enriches every setting they grace, tailor-made for opulent corporate structures and luxurious residences. REFLECTA+ is the epitome of refined luxury, where colours amplify the illusion of space, imparting an expansive and lavish feel.

BM-R1

linish / filossy Polished Colour / Vivid Design / Book-Match

▶ 12 Tiles Layout

BM-R3

linish / filossy Polished Colour / Vivid Design / Book-Match

▶ 12 Tiles Layout

BM-R3

▶ 12 Tiles Layout