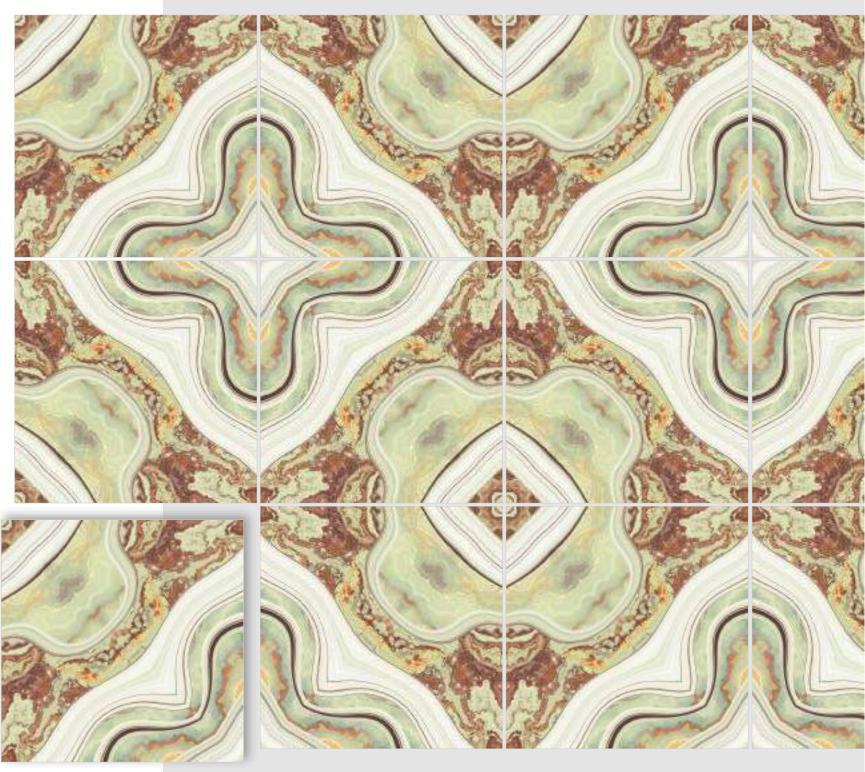

#### **VIBRANT MIRROR PAIRINGS**

Introducing REFLECTA+, a collection that stands as a testament to the exquisite artistry of symmetrical book-match designs. Each tile gracefully mirrors open book pages, creating a captivating aesthetic that's perfectly suited for expansive spaces like hallways. What sets REFLECTA+ apart is its vibrant spectrum of colours. These tiles become your canvas for creative expression, injecting vivid hues into your interiors and outdoor spaces. The sophisticated allure of book-matched patterns, now in vibrant colours, enriches every setting they grace, tailor-made for opulent corporate structures and luxurious residences. REFLECTA+ is the epitome of refined luxury, where colours amplify the illusion of space, imparting an expansive and lavish feel.

BM-R1

linish / filossy Polished Colour / Vivid Design / Book-Match

▶ 12 Tiles Layout

BM-R3

linish / filossy Polished Colour / Vivid Design / Book-Match

▶ 12 Tiles Layout

BM-R3

▶ 12 Tiles Layout