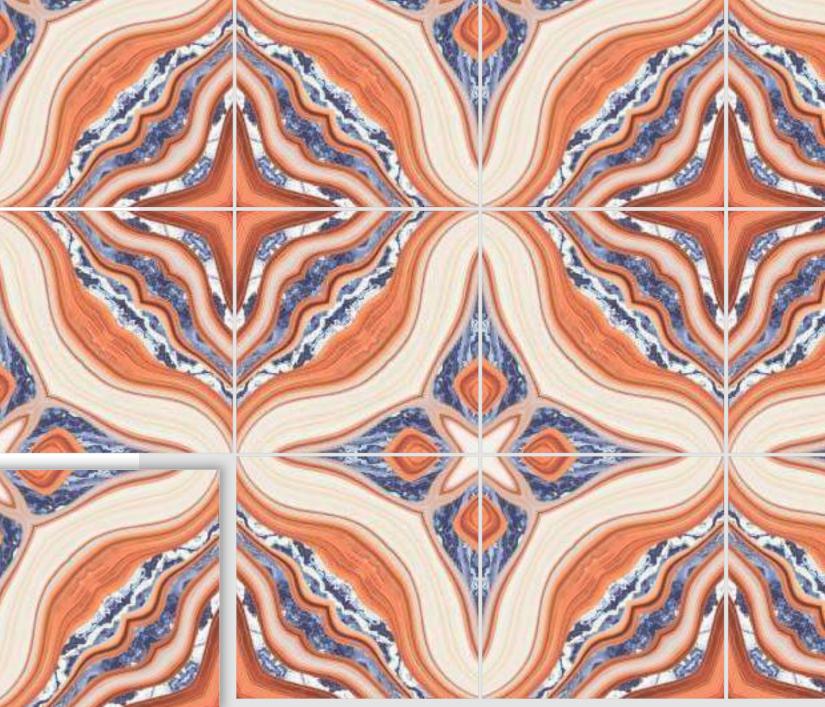

#### **VIBRANT MIRROR PAIRINGS**

Introducing REFLECTA+, a collection that stands as a testament to the exquisite artistry of symmetrical book-match designs. Each tile gracefully mirrors open book pages, creating a captivating aesthetic that's perfectly suited for expansive spaces like hallways. What sets REFLECTA+ apart is its vibrant spectrum of colours. These tiles become your canvas for creative expression, injecting vivid hues into your interiors and outdoor spaces. The sophisticated allure of book-matched patterns, now in vibrant colours, enriches every setting they grace, tailor-made for opulent corporate structures and luxurious residences. REFLECTA+ is the epitome of refined luxury, where colours amplify the illusion of space, imparting an expansive and lavish feel.

BM-R1

linish / filossy Polished Colour / Vivid Design / Book-Match

▶ 12 Tiles Layout

BM-R3

linish / filossy Polished Colour / Vivid Design / Book-Match

▶ 12 Tiles Layout

BM-R3

▶ 12 Tiles Layout