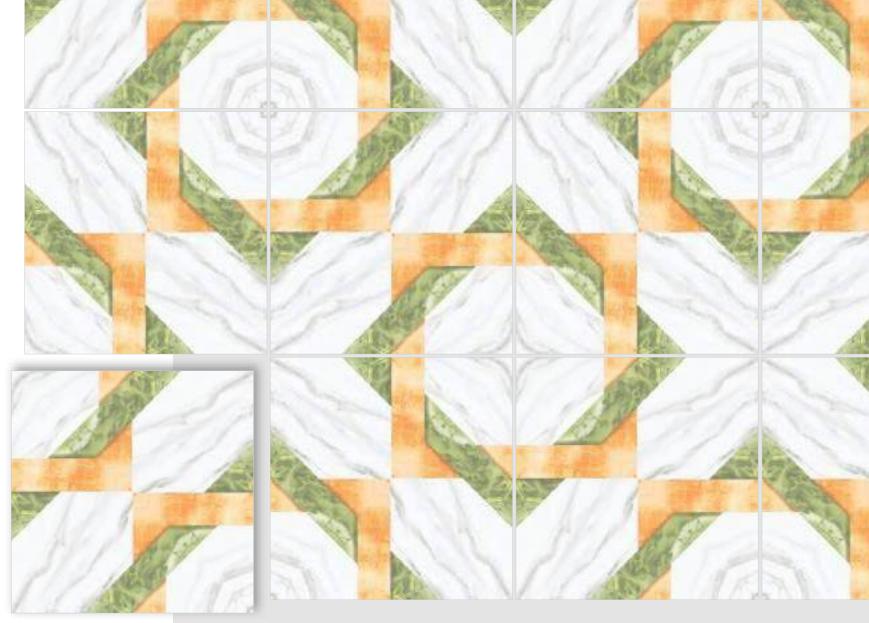

#### **VIBRANT MIRROR PAIRINGS**

Introducing REFLECTA+, a collection that stands as a testament to the exquisite artistry of symmetrical book-match designs. Each tile gracefully mirrors open book pages, creating a captivating aesthetic that's perfectly suited for expansive spaces like hallways. What sets REFLECTA+ apart is its vibrant spectrum of colours. These tiles become your canvas for creative expression, injecting vivid hues into your interiors and outdoor spaces. The sophisticated allure of book-matched patterns, now in vibrant colours, enriches every setting they grace, tailor-made for opulent corporate structures and luxurious residences. REFLECTA+ is the epitome of refined luxury, where colours amplify the illusion of space, imparting an expansive and lavish feel.