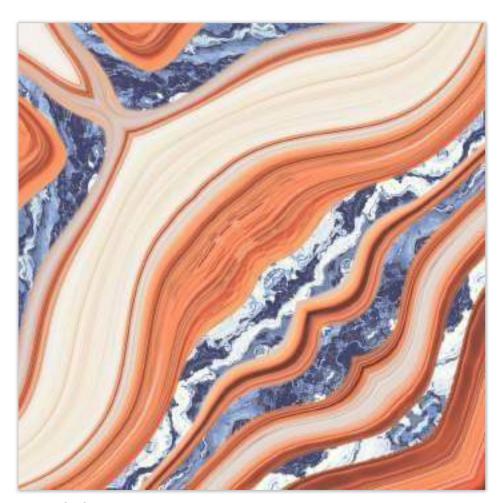

#### **VIBRANT MIRROR PAIRINGS**

Introducing REFLECTA+, a collection that stands as a testament to the exquisite artistry of symmetrical book-match designs. Each tile gracefully mirrors open book pages, creating a captivating aesthetic that's perfectly suited for expansive spaces like hallways. What sets REFLECTA+ apart is its vibrant spectrum of colours. These tiles become your canvas for creative expression, injecting vivid hues into your interiors and outdoor spaces. The sophisticated allure of book-matched patterns, now in vibrant colours, enriches every setting they grace, tailor-made for opulent corporate structures and luxurious residences. REFLECTA+ is the epitome of refined luxury, where colours amplify the illusion of space, imparting an expansive and lavish feel.

BM-R1

linish / filossy Polished Colour / Vivid Design / Book-Match

▶ 12 Tiles Layout

BM-R3

linish / filossy Polished Colour / Vivid Design / Book-Match

▶ 12 Tiles Layout

BM-R3

▶ 12 Tiles Layout