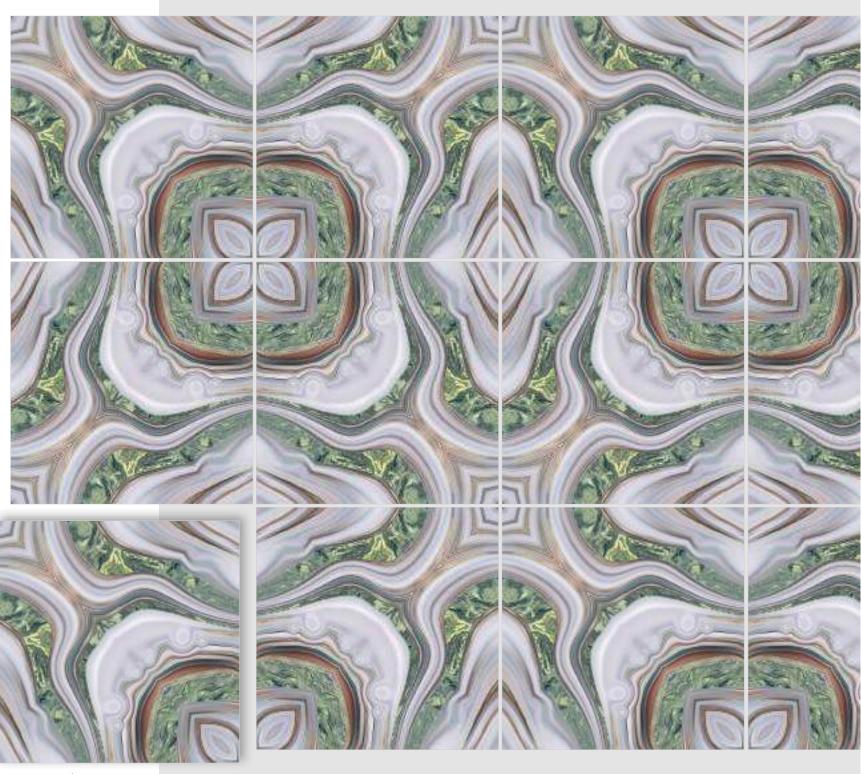

#### **VIBRANT MIRROR PAIRINGS**

Introducing REFLECTA+, a collection that stands as a testament to the exquisite artistry of symmetrical book-match designs. Each tile gracefully mirrors open book pages, creating a captivating aesthetic that's perfectly suited for expansive spaces like hallways. What sets REFLECTA+ apart is its vibrant spectrum of colours. These tiles become your canvas for creative expression, injecting vivid hues into your interiors and outdoor spaces. The sophisticated allure of book-matched patterns, now in vibrant colours, enriches every setting they grace, tailor-made for opulent corporate structures and luxurious residences. REFLECTA+ is the epitome of refined luxury, where colours amplify the illusion of space, imparting an expansive and lavish feel.

BM-R1

linish / filossy Polished Colour / Vivid Design / Book-Match

▶ 12 Tiles Layout

BM-R3

linish / filossy Polished Colour / Vivid Design / Book-Match

▶ 12 Tiles Layout

BM-R3

▶ 12 Tiles Layout