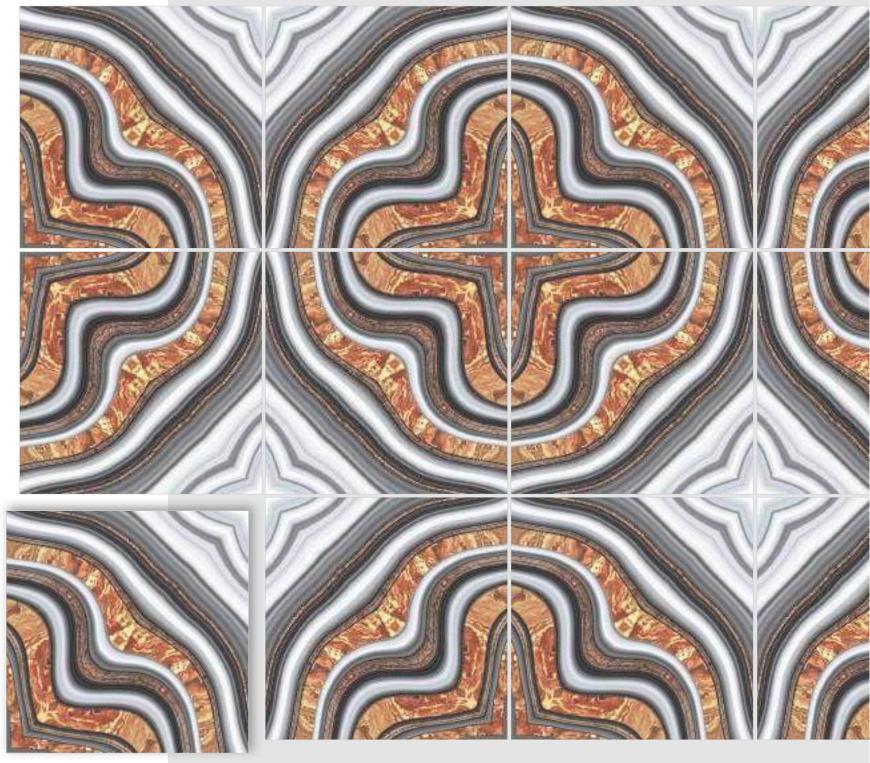

BM-R4

▶ 12 Tiles Layout

Model

▶ 12 Tiles Layout

BM-R6

linish / filossy Polished

Colour / Vivid

Design / Book-Match