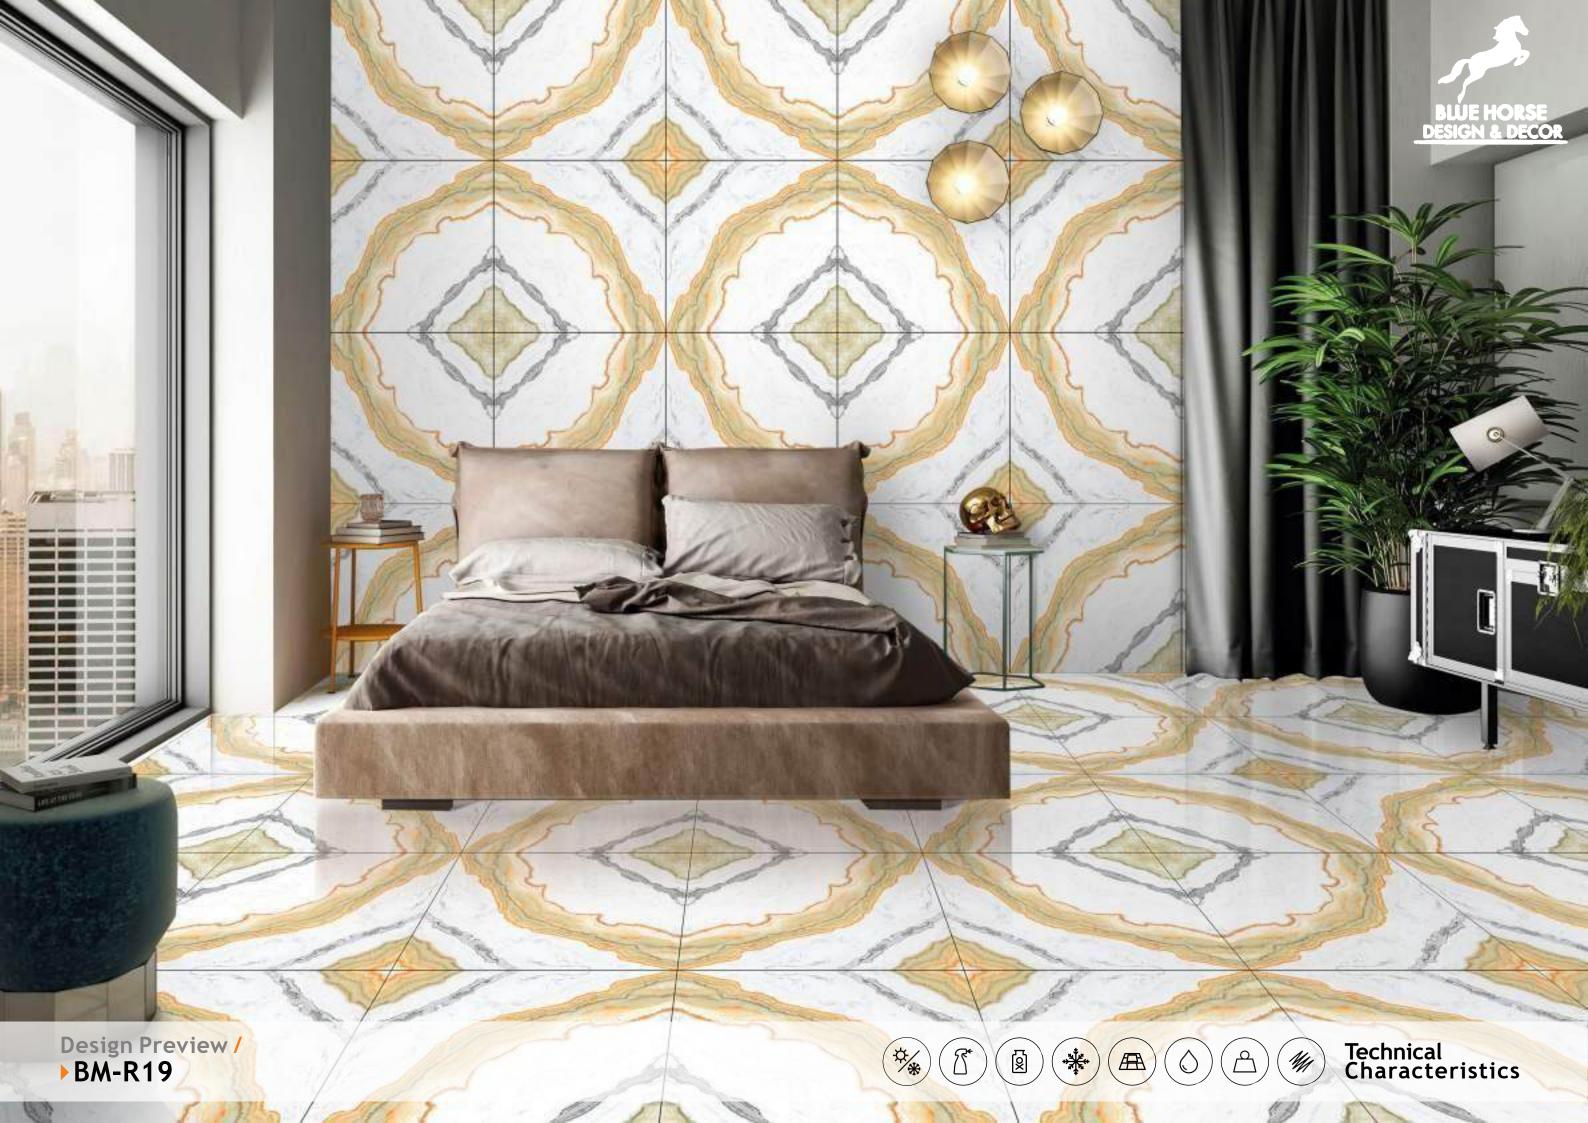

#### **VIBRANT MIRROR PAIRINGS**

Introducing REFLECTA+, a collection that stands as a testament to the exquisite artistry of symmetrical book-match designs. Each tile gracefully mirrors open book pages, creating a captivating aesthetic that's perfectly suited for expansive spaces like hallways. What sets REFLECTA+ apart is its vibrant spectrum of colours. These tiles become your canvas for creative expression, injecting vivid hues into your interiors and outdoor spaces. The sophisticated allure of book-matched patterns, now in vibrant colours, enriches every setting they grace, tailor-made for opulent corporate structures and luxurious residences. REFLECTA+ is the epitome of refined luxury, where colours amplify the illusion of space, imparting an expansive and lavish feel.

BM-R17

▶ 12 Tiles Layout

BM-R18

BM-R19

▶ 12 Tiles Layout

BM-R20

linish / filossy Polished

Colour / Vivid Design / Book-Match