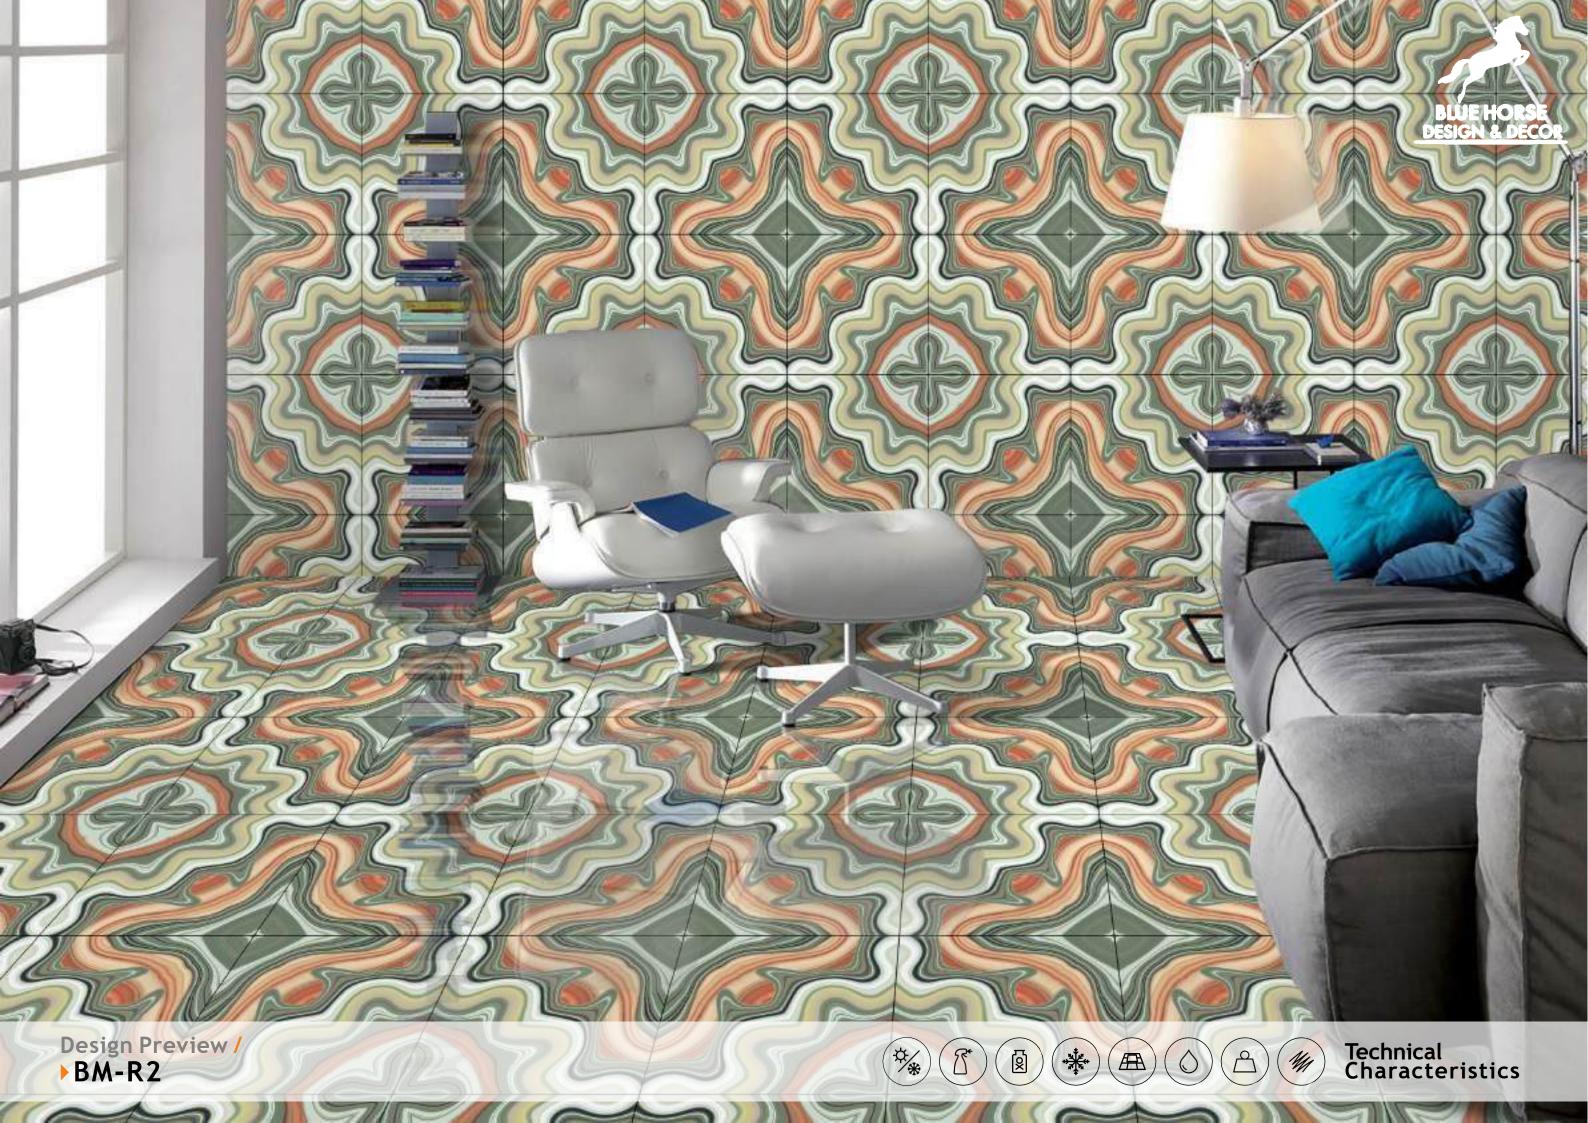

#### **VIBRANT MIRROR PAIRINGS**

Introducing REFLECTA+, a collection that stands as a testament to the exquisite artistry of symmetrical book-match designs. Each tile gracefully mirrors open book pages, creating a captivating aesthetic that's perfectly suited for expansive spaces like hallways. What sets REFLECTA+ apart is its vibrant spectrum of colours. These tiles become your canvas for creative expression, injecting vivid hues into your interiors and outdoor spaces. The sophisticated allure of book-matched patterns, now in vibrant colours, enriches every setting they grace, tailor-made for opulent corporate structures and luxurious residences. REFLECTA+ is the epitome of refined luxury, where colours amplify the illusion of space, imparting an expansive and lavish feel.

BM-R26

linish / filossy Polished Colour / Vivid

Design / Book-Match

BM-R27

▶ 12 Tiles Layout

Design Preview / BM-R25

Technical Characteristics

BM-R28