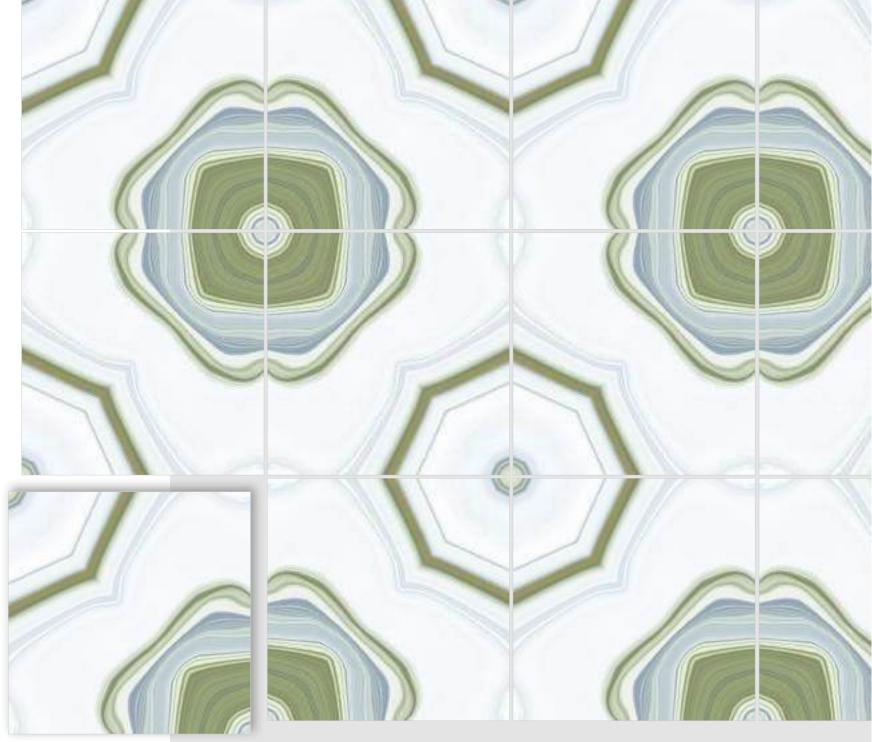

#### **VIBRANT MIRROR PAIRINGS**

Introducing REFLECTA+, a collection that stands as a testament to the exquisite artistry of symmetrical book-match designs. Each tile gracefully mirrors open book pages, creating a captivating aesthetic that's perfectly suited for expansive spaces like hallways. What sets REFLECTA+ apart is its vibrant spectrum of colours. These tiles become your canvas for creative expression, injecting vivid hues into your interiors and outdoor spaces. The sophisticated allure of book-matched patterns, now in vibrant colours, enriches every setting they grace, tailor-made for opulent corporate structures and luxurious residences. REFLECTA+ is the epitome of refined luxury, where colours amplify the illusion of space, imparting an expansive and lavish feel.