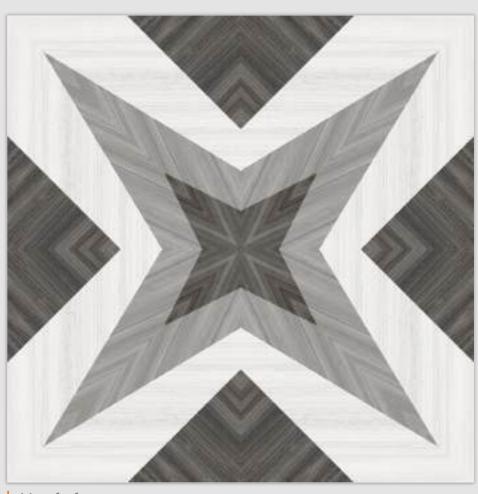

### SYMPHONY OF SYMMETRY

REFLECTA collection showcases tiles intricately designed so that the convergence of two pieces gracefully mirrors the appearance of open book pages, creating a captivating aesthetic that is especially well-suited for expansive spaces like hallways. The sophisticated allure of book-matched patterns enriches every setting they grace. With versatile applications on walls and floors, these tiles become your canvas for creative expression, both indoors and outdoors. Tailor-made for opulent corporate structures and luxurious residences, book-matched designs epitomize refined luxury. Experience the illusion of amplified space, as REFLECTA tiles exhibit consistent patterns, imparting an expansive and lavish feel.

linish / filossy Polished Colour / Classic Design / Book-Match

4 Tiles • Layout

Ïinish / filossy Polished Colour / Classic

Design / Book-Match

4 Tiles • Layout

600X 600MM

**linish / filossy Polished** Colour / Classic