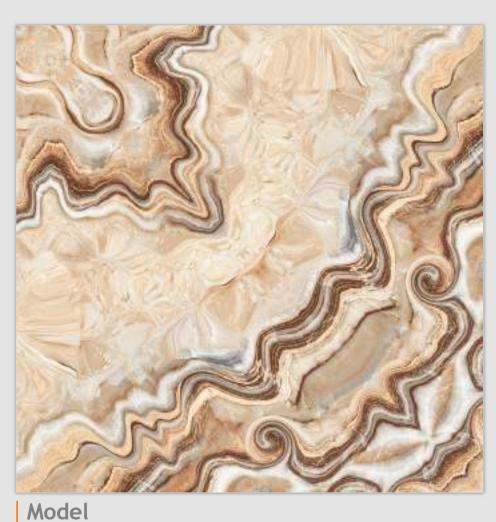

### SYMPHONY OF SYMMETRY

REFLECTA collection showcases tiles intricately designed so that the convergence of two pieces gracefully mirrors the appearance of open book pages, creating a captivating aesthetic that is especially well-suited for expansive spaces like hallways. The sophisticated allure of book-matched patterns enriches every setting they grace. With versatile applications on walls and floors, these tiles become your canvas for creative expression, both indoors and outdoors. Tailor-made for opulent corporate structures and luxurious residences, book-matched designs epitomize refined luxury. Experience the illusion of amplified space, as REFLECTA tiles exhibit consistent patterns, imparting an expansive and lavish feel.