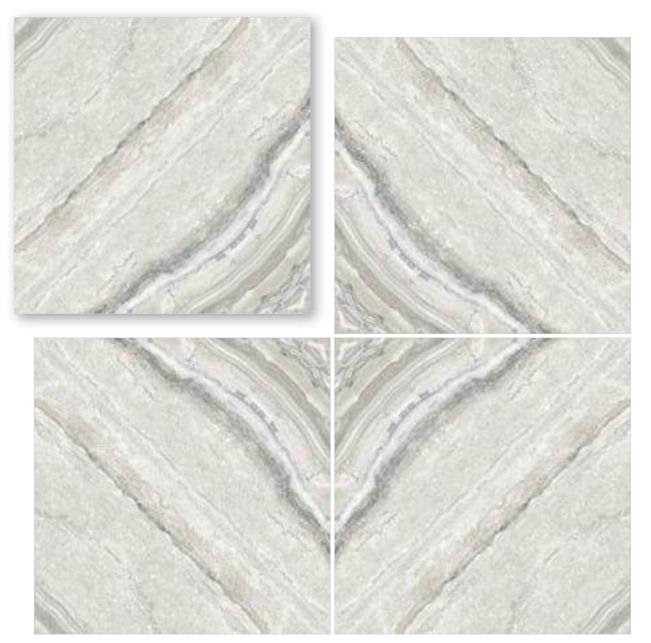

### SYMPHONY OF SYMMETRY

REFLECTA collection showcases tiles intricately designed so that the convergence of two pieces gracefully mirrors the appearance of open book pages, creating a captivating aesthetic that is especially well-suited for expansive spaces like hallways. The sophisticated allure of book-matched patterns enriches every setting they grace. With versatile applications on walls and floors, these tiles become your canvas for creative expression, both indoors and outdoors. Tailor-made for opulent corporate structures and luxurious residences, book-matched designs epitomize refined luxury. Experience the illusion of amplified space, as REFLECTA tiles exhibit consistent patterns, imparting an expansive and lavish feel.

linish / filossy Polished Colour / Classic Design / Book-Match

4 Tiles • Layout

Ïinish / filossy Polished Colour / Classic

Design / Book-Match

4 Tiles • Layout

600X 600MM

**linish / filossy Polished** Colour / Classic