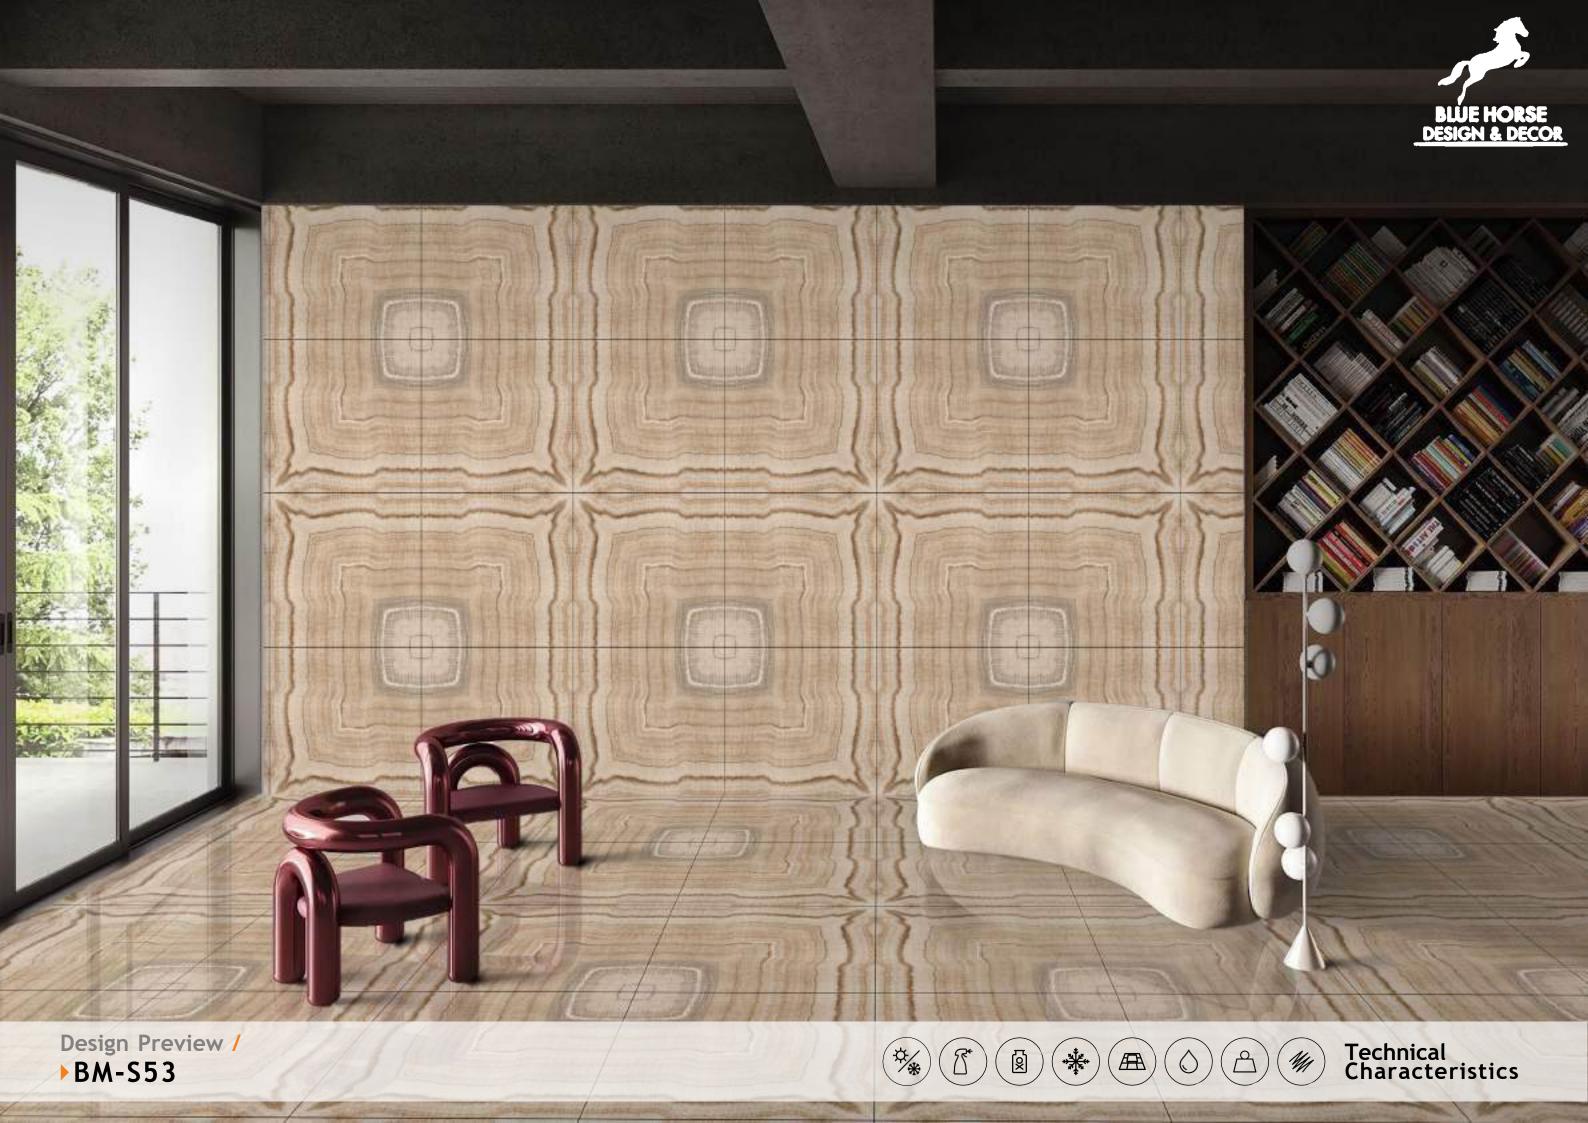

### SYMPHONY OF SYMMETRY

REFLECTA collection showcases tiles intricately designed so that the convergence of two pieces gracefully mirrors the appearance of open book pages, creating a captivating aesthetic that is especially well-suited for expansive spaces like hallways. The sophisticated allure of book-matched patterns enriches every setting they grace. With versatile applications on walls and floors, these tiles become your canvas for creative expression, both indoors and outdoors. Tailor-made for opulent corporate structures and luxurious residences, book-matched designs epitomize refined luxury. Experience the illusion of amplified space, as REFLECTA tiles exhibit consistent patterns, imparting an expansive and lavish feel.

linish / filossy Polished Colour / Classic Design / Book-Match

4 Tiles • Layout

BM-S52

linish / filossy Polished Colour / Classic Design / Book-Match

4 Tiles • Layout

BM-S53

linish / filossy Polished Colour / Classic Design / Book-Match