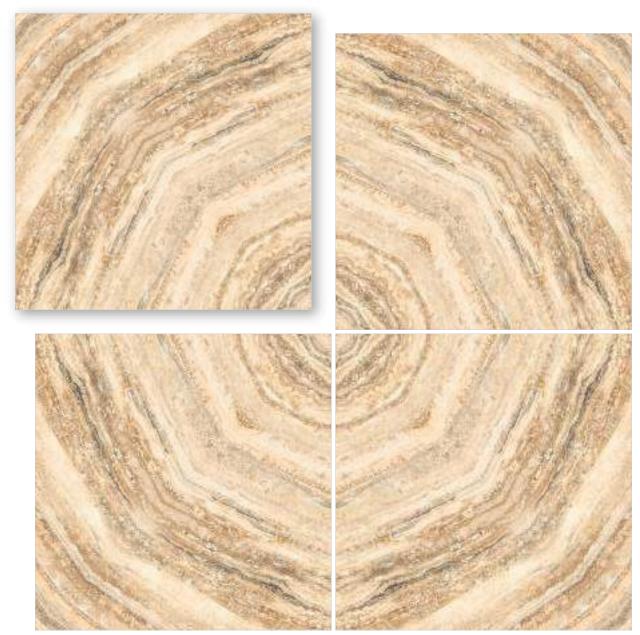

### SYMPHONY OF SYMMETRY

REFLECTA collection showcases tiles intricately designed so that the convergence of two pieces gracefully mirrors the appearance of open book pages, creating a captivating aesthetic that is especially well-suited for expansive spaces like hallways. The sophisticated allure of book-matched patterns enriches every setting they grace. With versatile applications on walls and floors, these tiles become your canvas for creative expression, both indoors and outdoors. Tailor-made for opulent corporate structures and luxurious residences, book-matched designs epitomize refined luxury. Experience the illusion of amplified space, as REFLECTA tiles exhibit consistent patterns, imparting an expansive and lavish feel.

linish / filossy Polished Colour / Classic Design / Book-Match

4 Tiles • Layout

Ïinish / filossy Polished Colour / Classic

Design / Book-Match

4 Tiles • Layout

600X 600MM

**linish / filossy Polished** Colour / Classic