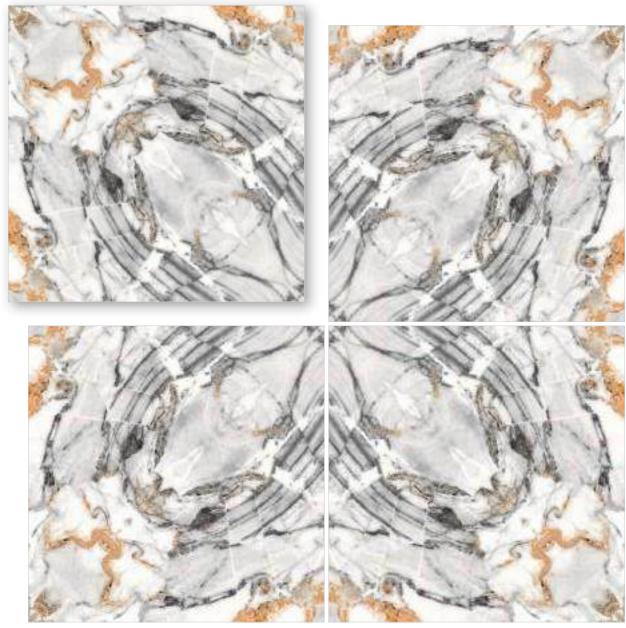

### SYMPHONY OF SYMMETRY

REFLECTA collection showcases tiles intricately designed so that the convergence of two pieces gracefully mirrors the appearance of open book pages, creating a captivating aesthetic that is especially well-suited for expansive spaces like hallways. The sophisticated allure of book-matched patterns enriches every setting they grace. With versatile applications on walls and floors, these tiles become your canvas for creative expression, both indoors and outdoors. Tailor-made for opulent corporate structures and luxurious residences, book-matched designs epitomize refined luxury. Experience the illusion of amplified space, as REFLECTA tiles exhibit consistent patterns, imparting an expansive and lavish feel.

linish / filossy Polished Colour / Classic Design / Book-Match

4 Tiles • Layout

Ïinish / filossy Polished Colour / Classic

Design / Book-Match

4 Tiles • Layout

600X 600MM

**linish / filossy Polished** Colour / Classic