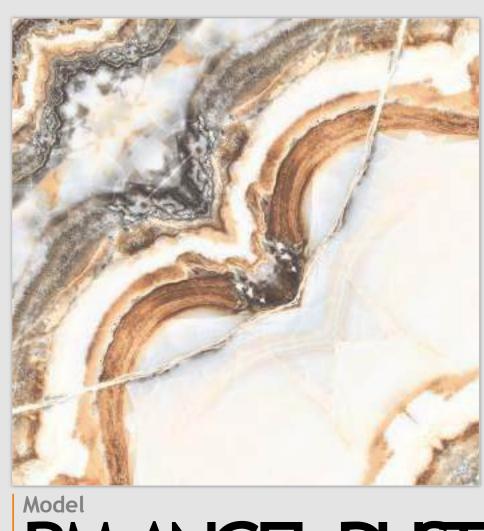

## REFLECTA SYMPHONY OF SYMMETRY

BM-AK562

linish / filossy Polished Colour / Classic Design / Book-Match

4 Tiles • Layout

BM-ANGEL DUST

linish / filossy Polished Colour / Classic Design / Book-Match

4 Tiles • Layout