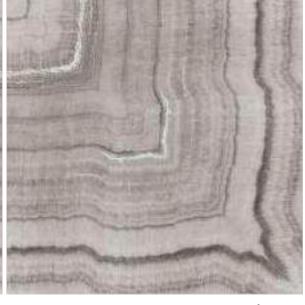

### SYMPHONY OF SYMMETRY

REFLECTA collection showcases tiles intricately designed so that the convergence of two pieces gracefully mirrors the appearance of open book pages, creating a captivating aesthetic that is especially well-suited for expansive spaces like hallways. The sophisticated allure of book-matched patterns enriches every setting they grace. With versatile applications on walls and floors, these tiles become your canvas for creative expression, both indoors and outdoors. Tailor-made for opulent corporate structures and luxurious residences, book-matched designs epitomize refined luxury. Experience the illusion of amplified space, as REFLECTA tiles exhibit consistent patterns, imparting an expansive and lavish feel.