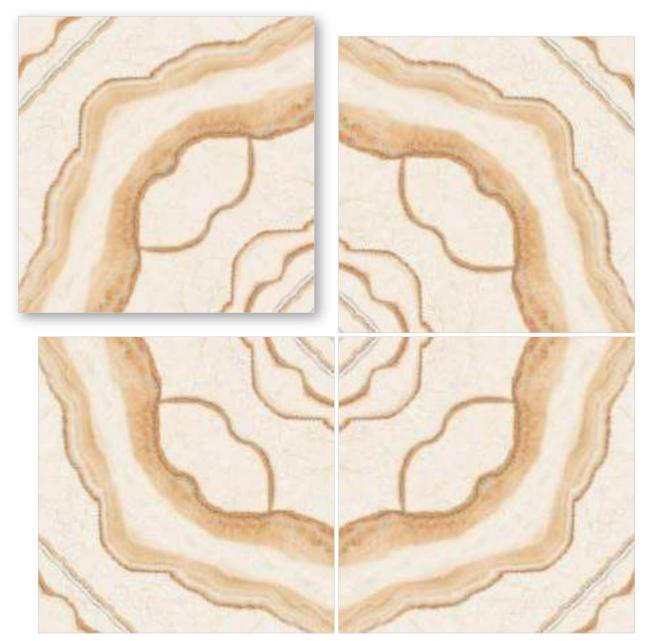

linish / filossy Polished Colour / Classic Design / Book-Match

4 Tiles • Layout

Ïinish / filossy Polished Colour / Classic

Design / Book-Match

4 Tiles • Layout

600X 600MM

**linish / filossy Polished** Colour / Classic

Design / Book-Match

4 Tiles • Layout

BM-S5

linish / filossy Polished Colour / Classic Design / Book-Match

4 Tiles **∢** Layout

Tinish / filossy Polished Colour / Classic Design / Book-Match

4 Tiles • Layout