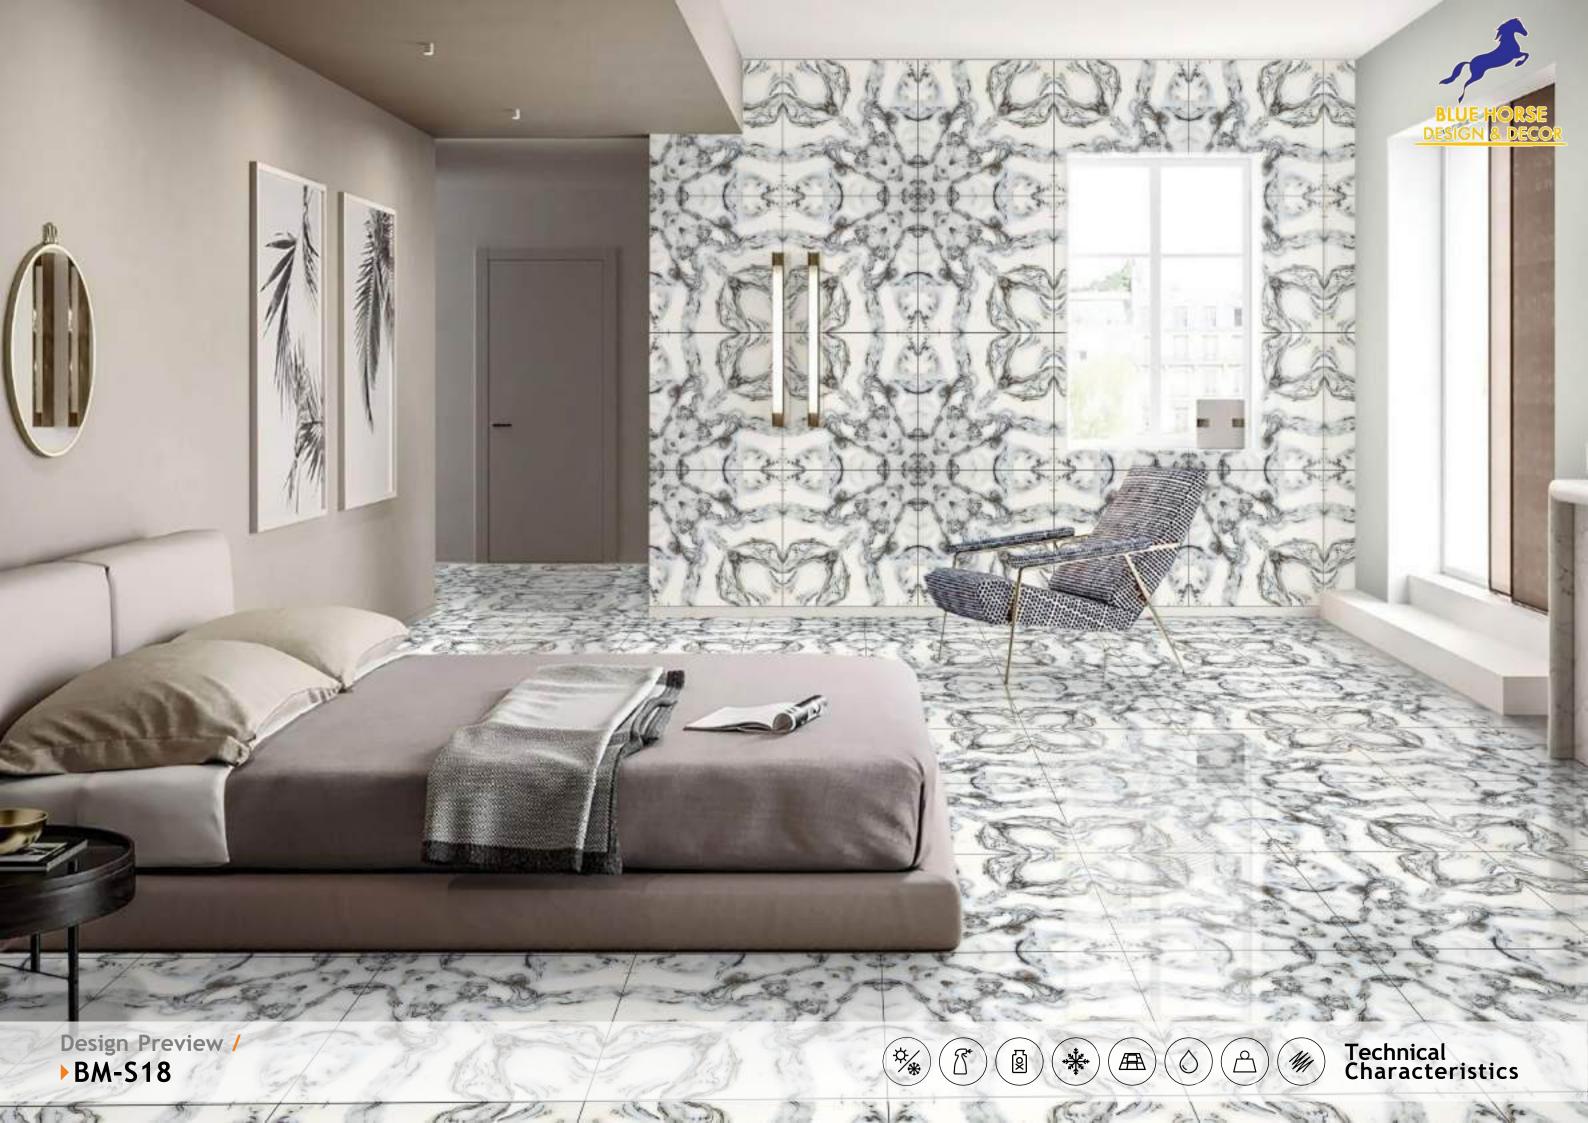

### SYMPHONY OF SYMMETRY

REFLECTA collection showcases tiles intricately designed so that the convergence of two pieces gracefully mirrors the appearance of open book pages, creating a captivating aesthetic that is especially well-suited for expansive spaces like hallways. The sophisticated allure of book-matched patterns enriches every setting they grace. With versatile applications on walls and floors, these tiles become your canvas for creative expression, both indoors and outdoors. Tailor-made for opulent corporate structures and luxurious residences, book-matched designs epitomize refined luxury. Experience the illusion of amplified space, as REFLECTA tiles exhibit consistent patterns, imparting an expansive and lavish feel.

## REFLECTA SYMPHONY OF SYMMETRY

BM-S18

linish / filossy Polished Colour / Classic Design / Book-Match

4 Tiles • Layout

**linish / filossy Polished** Colour / Classic

Design / Book-Match

4 Tiles • Layout

BM-S20