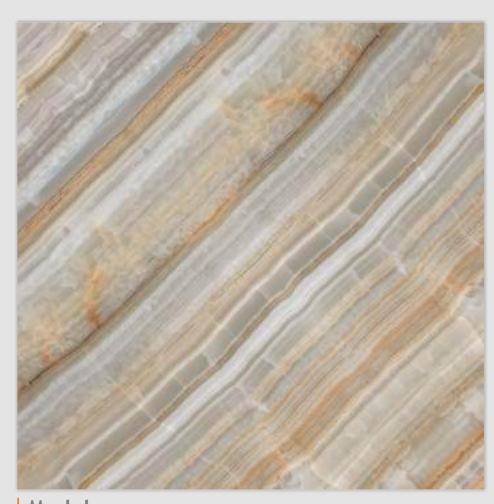

BM-S7

linish / filossy Polished Colour / Classic Design / Book-Match

4 Tiles • Layout

Ïinish / filossy Polished Colour / Classic Design / Book-Match

4 Tiles • Layout

Design / Book-Match

BM-S10

Tinish / filossy Polished Colour / Classic

Design / Book-Match

4 Tiles • Layout

**Tinish / filossy Polished Colour / Classic** 

Design / Book-Match

4 Tiles • Layout

BM-S12

Tinish / filossy Polished Colour / Classic Design / Book-Match

4 Tiles • Layout