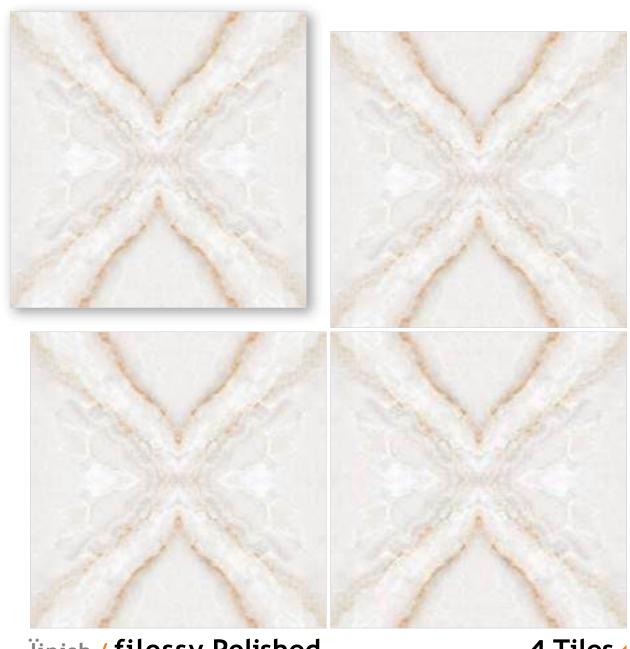

linish / filossy Polished Colour / Classic Design / Book-Match

4 Tiles • Layout

Ïinish / filossy Polished Colour / Classic

Design / Book-Match

4 Tiles • Layout

600X 600MM

**linish / filossy Polished** Colour / Classic