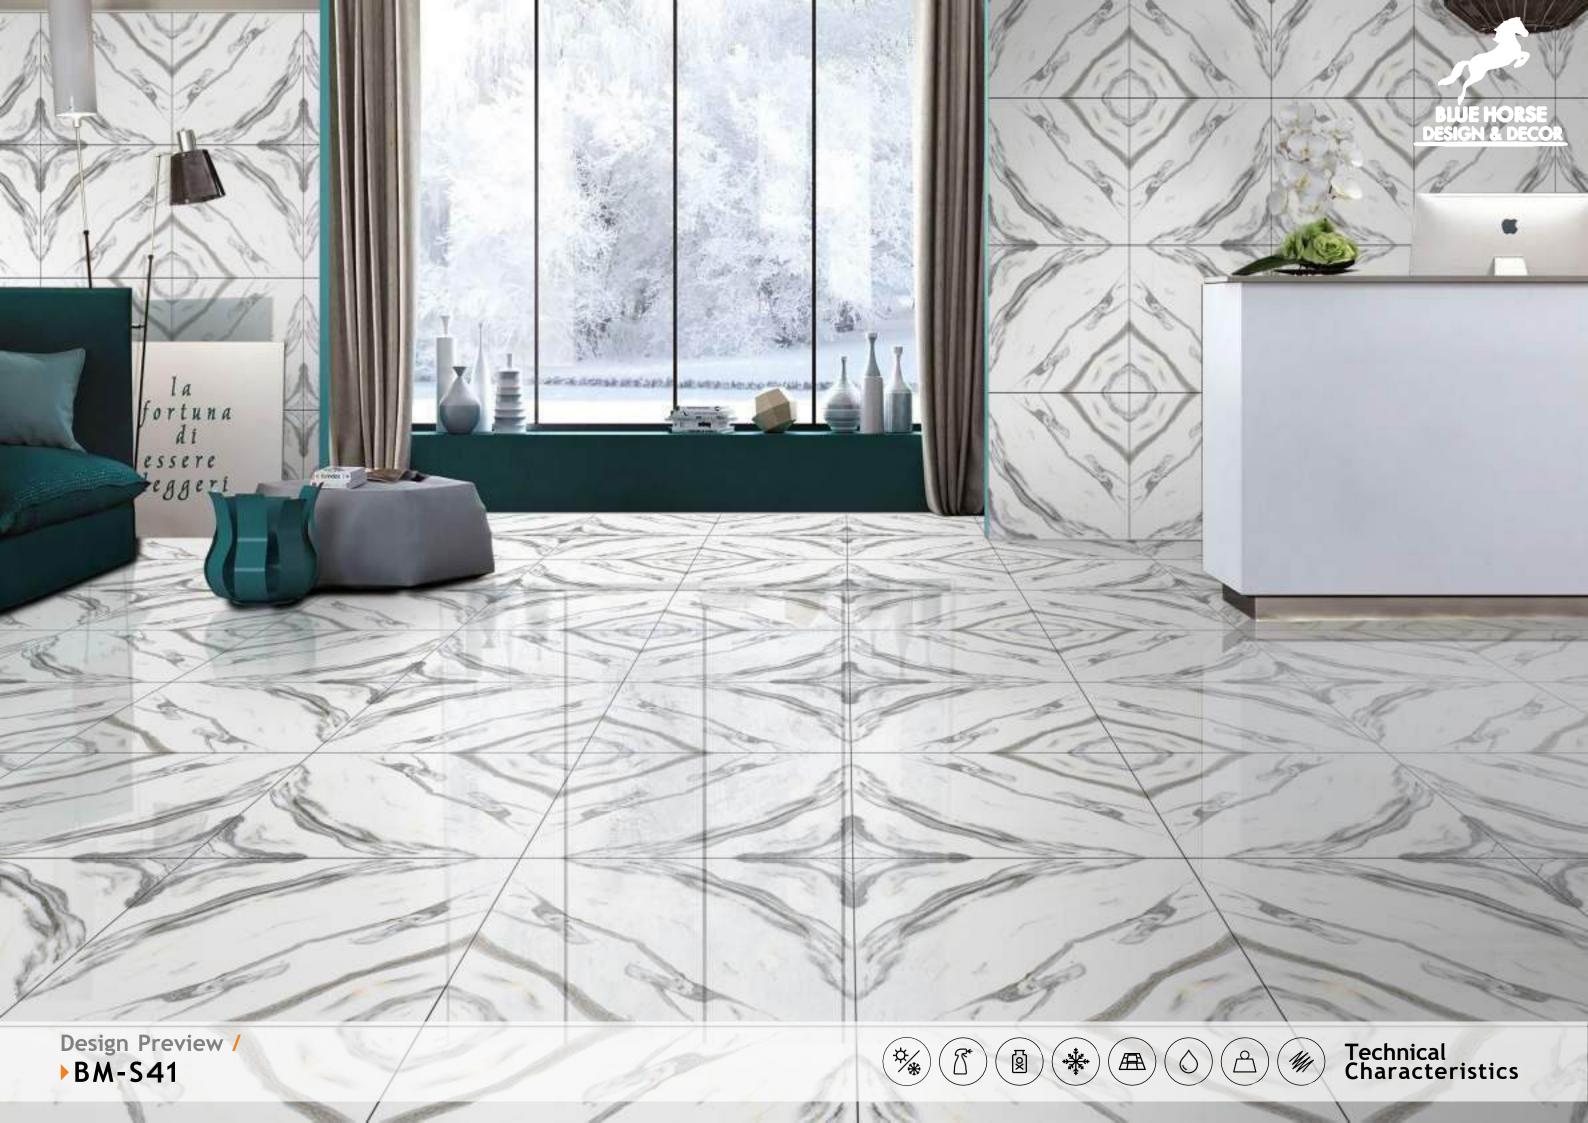

### SYMPHONY OF SYMMETRY

REFLECTA collection showcases tiles intricately designed so that the convergence of two pieces gracefully mirrors the appearance of open book pages, creating a captivating aesthetic that is especially well-suited for expansive spaces like hallways. The sophisticated allure of book-matched patterns enriches every setting they grace. With versatile applications on walls and floors, these tiles become your canvas for creative expression, both indoors and outdoors. Tailor-made for opulent corporate structures and luxurious residences, book-matched designs epitomize refined luxury. Experience the illusion of amplified space, as REFLECTA tiles exhibit consistent patterns, imparting an expansive and lavish feel.