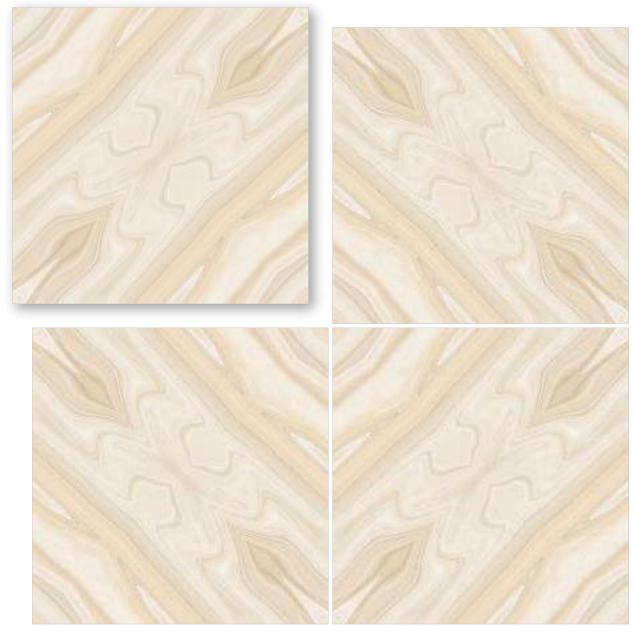

linish / filossy Polished Colour / Classic Design / Book-Match

4 Tiles • Layout

Ïinish / filossy Polished Colour / Classic

Design / Book-Match

4 Tiles • Layout

600X 600MM

**linish / filossy Polished** Colour / Classic

Design / Book-Match

4 Tiles • Layout

BM-S5

linish / filossy Polished Colour / Classic Design / Book-Match

4 Tiles **∢** Layout

Tinish / filossy Polished Colour / Classic Design / Book-Match

4 Tiles • Layout