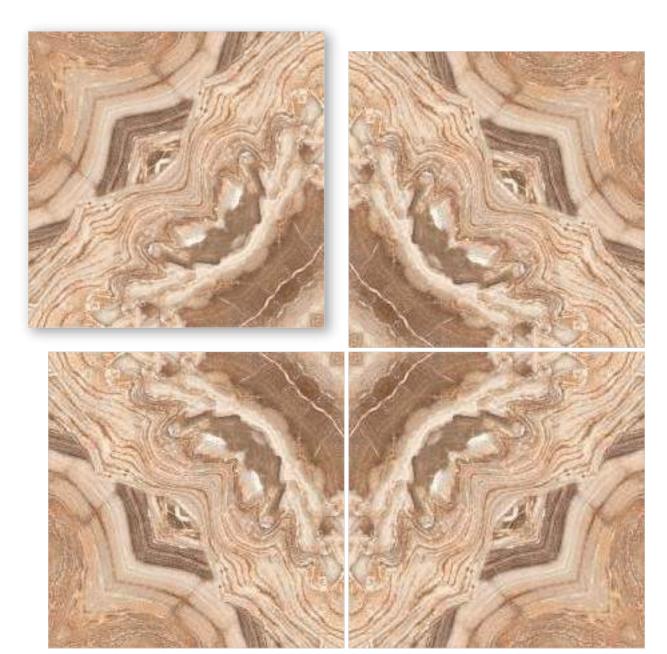

### SYMPHONY OF SYMMETRY

REFLECTA collection showcases tiles intricately designed so that the convergence of two pieces gracefully mirrors the appearance of open book pages, creating a captivating aesthetic that is especially well-suited for expansive spaces like hallways. The sophisticated allure of book-matched patterns enriches every setting they grace. With versatile applications on walls and floors, these tiles become your canvas for creative expression, both indoors and outdoors. Tailor-made for opulent corporate structures and luxurious residences, book-matched designs epitomize refined luxury. Experience the illusion of amplified space, as REFLECTA tiles exhibit consistent patterns, imparting an expansive and lavish feel.

linish / filossy Polished Colour / Classic Design / Book-Match

4 Tiles • Layout

Ïinish / filossy Polished Colour / Classic

Design / Book-Match

4 Tiles • Layout

600X 600MM

**linish / filossy Polished** Colour / Classic

Design / Book-Match

4 Tiles • Layout

BM-S5

linish / filossy Polished Colour / Classic Design / Book-Match

4 Tiles **∢** Layout

Tinish / filossy Polished Colour / Classic Design / Book-Match

4 Tiles • Layout