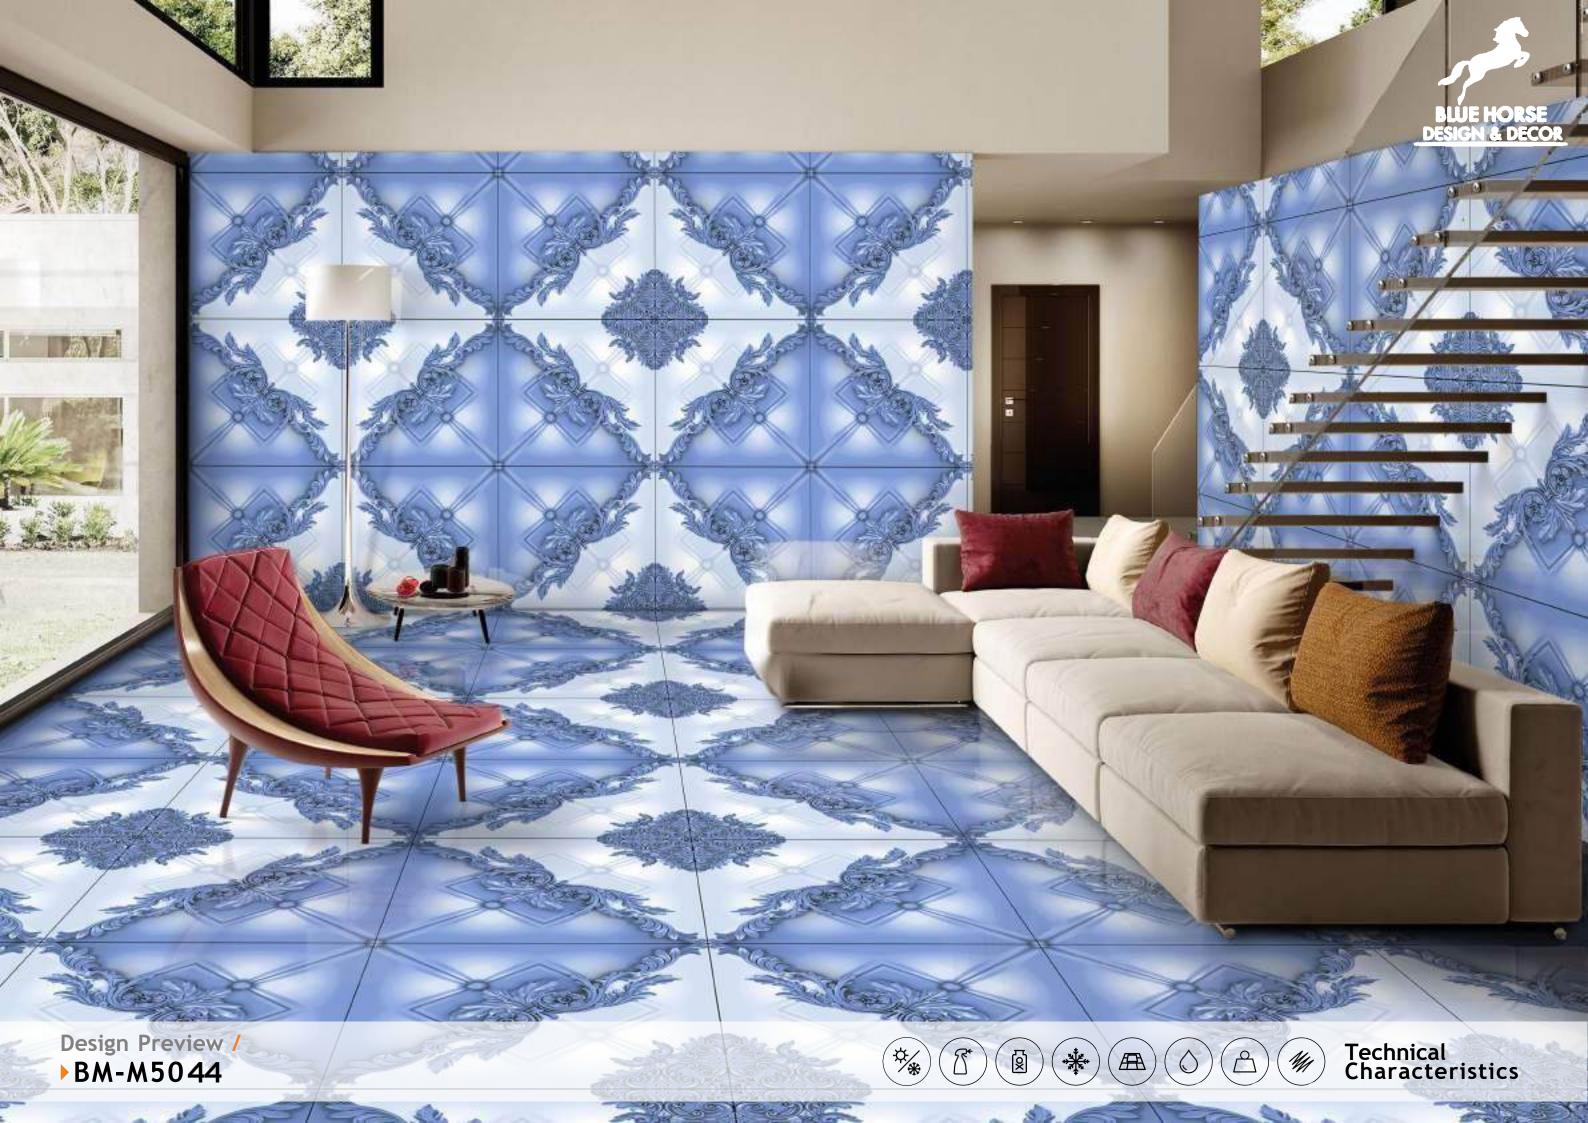

## REFLECTA

### SYMPHONY OF SYMMETRY

REFLECTA collection showcases tiles intricately designed so that the convergence of two pieces gracefully mirrors the appearance of open book pages, creating a captivating aesthetic that is especially well-suited for expansive spaces like hallways. The sophisticated allure of book-matched patterns enriches every setting they grace. With versatile applications on walls and floors, these tiles become your canvas for creative expression, both indoors and outdoors. Tailor-made for opulent corporate structures and luxurious residences, book-matched designs epitomize refined luxury. Experience the illusion of amplified space, as REFLECTA tiles exhibit consistent patterns, imparting an expansive and lavish feel.