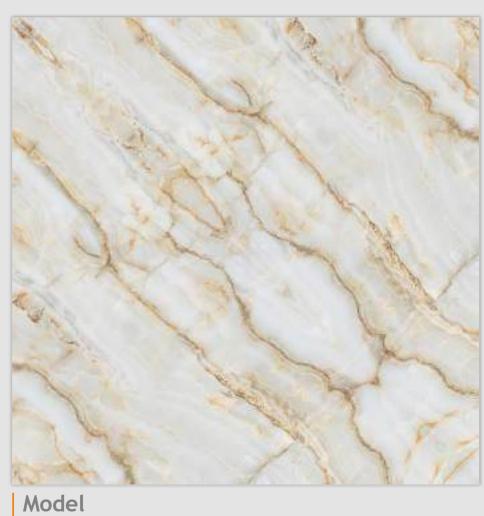

# REFLECTA

SYMPHONY OF SYMMETRY

finish GLOSSY POLISH ED |colour CLASSIC |design BOOK-MATCH

Embark on a journey of visual delight with symmetrical book-match designs, boasting a palette of classic hues.

### SYMPHONY OF SYMMETRY

REFLECTA collection showcases tiles intricately designed so that the convergence of two pieces gracefully mirrors the appearance of open book pages, creating a captivating aesthetic that is especially well-suited for expansive spaces like hallways. The sophisticated allure of book-matched patterns enriches every setting they grace. With versatile applications on walls and floors, these tiles become your canvas for creative expression, both indoors and outdoors. Tailor-made for opulent corporate structures and luxurious residences, book-matched designs epitomize refined luxury. Experience the illusion of amplified space, as REFLECTA tiles exhibit consistent patterns, imparting an expansive and lavish feel.