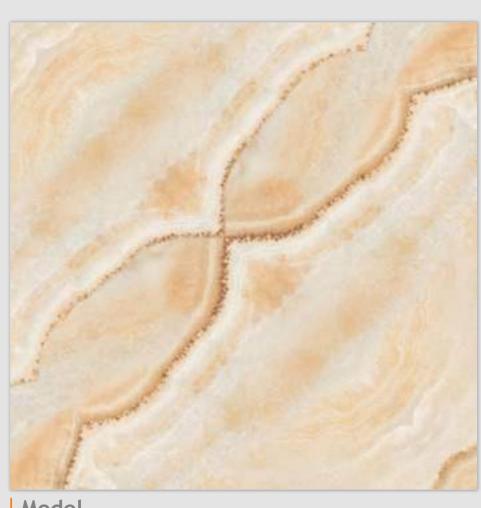

linish / filossy Polished Colour / Classic Design / Book-Match

4 Tiles • Layout

Ïinish / filossy Polished Colour / Classic

Design / Book-Match

4 Tiles • Layout

600X 600MM

**linish / filossy Polished** Colour / Classic