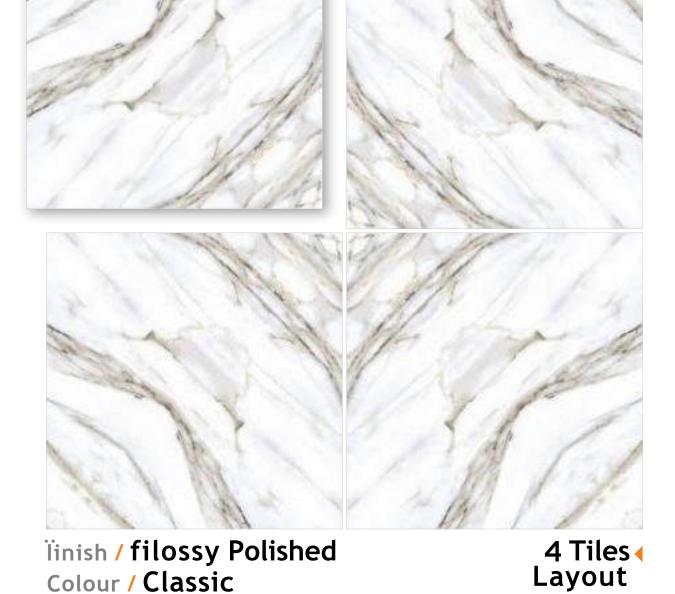

### SYMPHONY OF SYMMETRY

REFLECTA collection showcases tiles intricately designed so that the convergence of two pieces gracefully mirrors the appearance of open book pages, creating a captivating aesthetic that is especially well-suited for expansive spaces like hallways. The sophisticated allure of book-matched patterns enriches every setting they grace. With versatile applications on walls and floors, these tiles become your canvas for creative expression, both indoors and outdoors. Tailor-made for opulent corporate structures and luxurious residences, book-matched designs epitomize refined luxury. Experience the illusion of amplified space, as REFLECTA tiles exhibit consistent patterns, imparting an expansive and lavish feel.

linish / filossy Polished Colour / Classic Design / Book-Match

4 Tiles • Layout

Ïinish / filossy Polished Colour / Classic

Design / Book-Match

4 Tiles • Layout

600X 600MM

**linish / filossy Polished** Colour / Classic