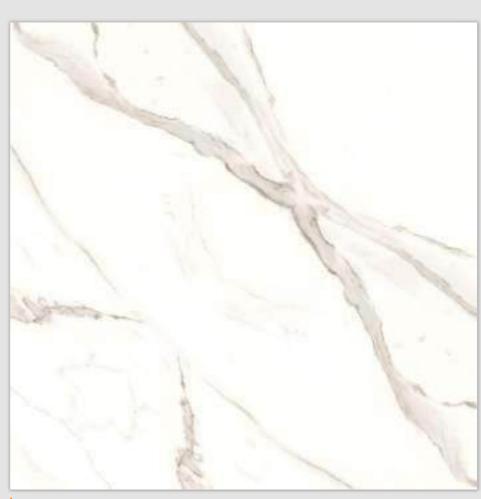

### SYMPHONY OF SYMMETRY

REFLECTA collection showcases tiles intricately designed so that the convergence of two pieces gracefully mirrors the appearance of open book pages, creating a captivating aesthetic that is especially well-suited for expansive spaces like hallways. The sophisticated allure of book-matched patterns enriches every setting they grace. With versatile applications on walls and floors, these tiles become your canvas for creative expression, both indoors and outdoors. Tailor-made for opulent corporate structures and luxurious residences, book-matched designs epitomize refined luxury. Experience the illusion of amplified space, as REFLECTA tiles exhibit consistent patterns, imparting an expansive and lavish feel.