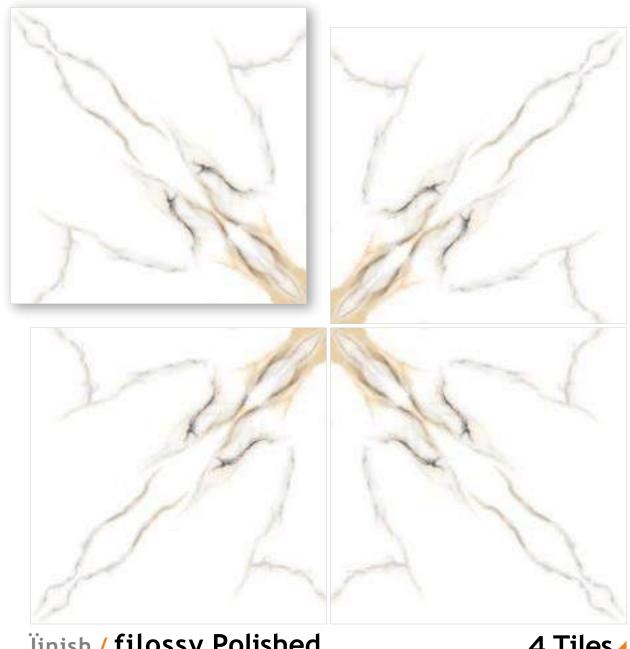

### SYMPHONY OF SYMMETRY

REFLECTA collection showcases tiles intricately designed so that the convergence of two pieces gracefully mirrors the appearance of open book pages, creating a captivating aesthetic that is especially well-suited for expansive spaces like hallways. The sophisticated allure of book-matched patterns enriches every setting they grace. With versatile applications on walls and floors, these tiles become your canvas for creative expression, both indoors and outdoors. Tailor-made for opulent corporate structures and luxurious residences, book-matched designs epitomize refined luxury. Experience the illusion of amplified space, as REFLECTA tiles exhibit consistent patterns, imparting an expansive and lavish feel.

linish / filossy Polished Colour / Classic Design / Book-Match

4 Tiles • Layout

Ïinish / filossy Polished Colour / Classic

Design / Book-Match

4 Tiles • Layout

600X 600MM

**linish / filossy Polished** Colour / Classic