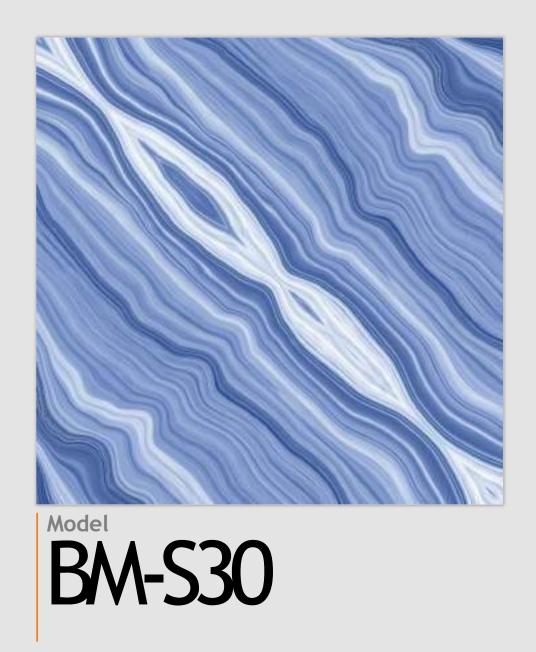

BM-S13

linish / filossy Polished Colour / Classic Design / Book-Match

4 Tiles • Layout

BM-S14

linish / filossy Polished Colour / Classic Design / Book-Match

4 Tiles • Layout

Model BM-S15

Colour / Classic Design / Book-Match