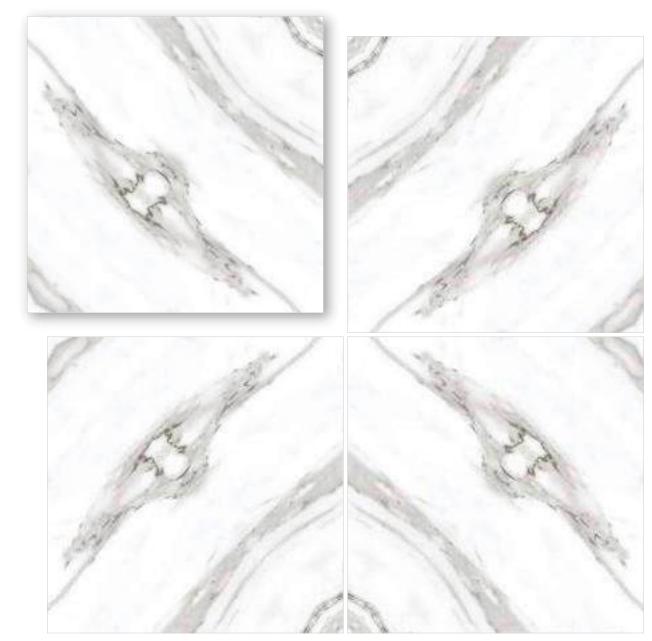

### SYMPHONY OF SYMMETRY

REFLECTA collection showcases tiles intricately designed so that the convergence of two pieces gracefully mirrors the appearance of open book pages, creating a captivating aesthetic that is especially well-suited for expansive spaces like hallways. The sophisticated allure of book-matched patterns enriches every setting they grace. With versatile applications on walls and floors, these tiles become your canvas for creative expression, both indoors and outdoors. Tailor-made for opulent corporate structures and luxurious residences, book-matched designs epitomize refined luxury. Experience the illusion of amplified space, as REFLECTA tiles exhibit consistent patterns, imparting an expansive and lavish feel.

linish / filossy Polished Colour / Classic Design / Book-Match

4 Tiles • Layout

Ïinish / filossy Polished Colour / Classic

Design / Book-Match

4 Tiles • Layout

600X 600MM

**linish / filossy Polished** Colour / Classic

Design / Book-Match

4 Tiles • Layout

BM-S5

linish / filossy Polished Colour / Classic Design / Book-Match

4 Tiles **∢** Layout

Tinish / filossy Polished Colour / Classic Design / Book-Match

4 Tiles • Layout