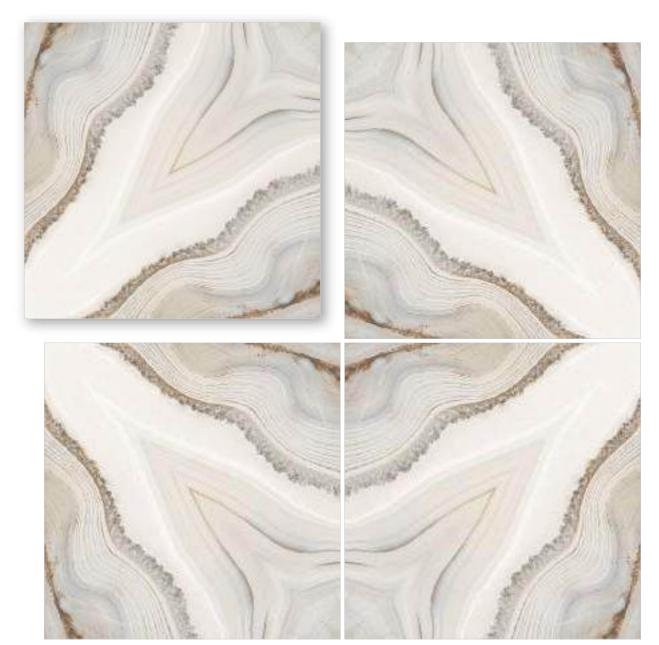

### SYMPHONY OF SYMMETRY

REFLECTA collection showcases tiles intricately designed so that the convergence of two pieces gracefully mirrors the appearance of open book pages, creating a captivating aesthetic that is especially well-suited for expansive spaces like hallways. The sophisticated allure of book-matched patterns enriches every setting they grace. With versatile applications on walls and floors, these tiles become your canvas for creative expression, both indoors and outdoors. Tailor-made for opulent corporate structures and luxurious residences, book-matched designs epitomize refined luxury. Experience the illusion of amplified space, as REFLECTA tiles exhibit consistent patterns, imparting an expansive and lavish feel.