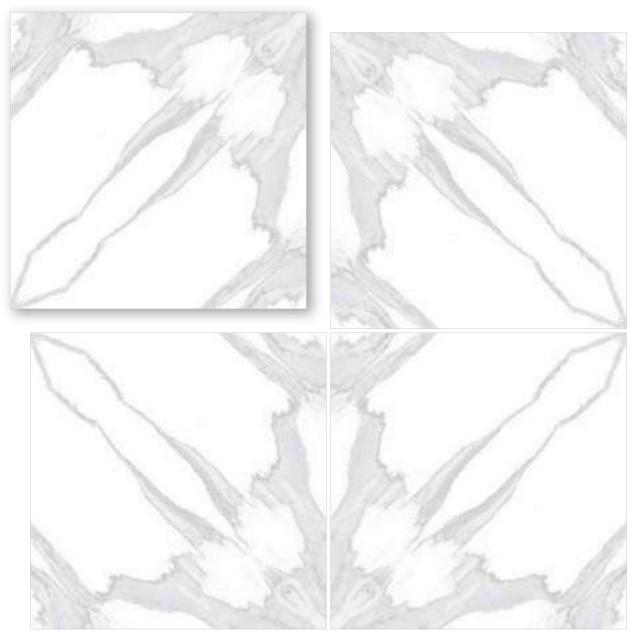

### SYMPHONY OF SYMMETRY

REFLECTA collection showcases tiles intricately designed so that the convergence of two pieces gracefully mirrors the appearance of open book pages, creating a captivating aesthetic that is especially well-suited for expansive spaces like hallways. The sophisticated allure of book-matched patterns enriches every setting they grace. With versatile applications on walls and floors, these tiles become your canvas for creative expression, both indoors and outdoors. Tailor-made for opulent corporate structures and luxurious residences, book-matched designs epitomize refined luxury. Experience the illusion of amplified space, as REFLECTA tiles exhibit consistent patterns, imparting an expansive and lavish feel.

linish / filossy Polished Colour / Classic Design / Book-Match

4 Tiles • Layout

Ïinish / filossy Polished Colour / Classic

Design / Book-Match

4 Tiles • Layout

600X 600MM

**linish / filossy Polished** Colour / Classic

Design / Book-Match

4 Tiles • Layout

BM-S5

linish / filossy Polished Colour / Classic Design / Book-Match

4 Tiles **∢** Layout

Tinish / filossy Polished Colour / Classic Design / Book-Match

4 Tiles • Layout