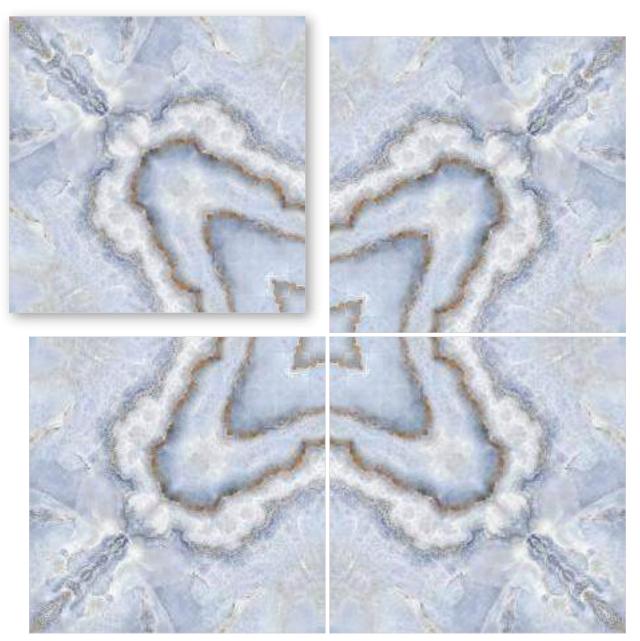

## REFLECTA SYMPHONY OF SYMMETRY

BM-AK562

linish / filossy Polished Colour / Classic Design / Book-Match

4 Tiles • Layout

BM-ANGEL DUST

linish / filossy Polished Colour / Classic Design / Book-Match

4 Tiles • Layout