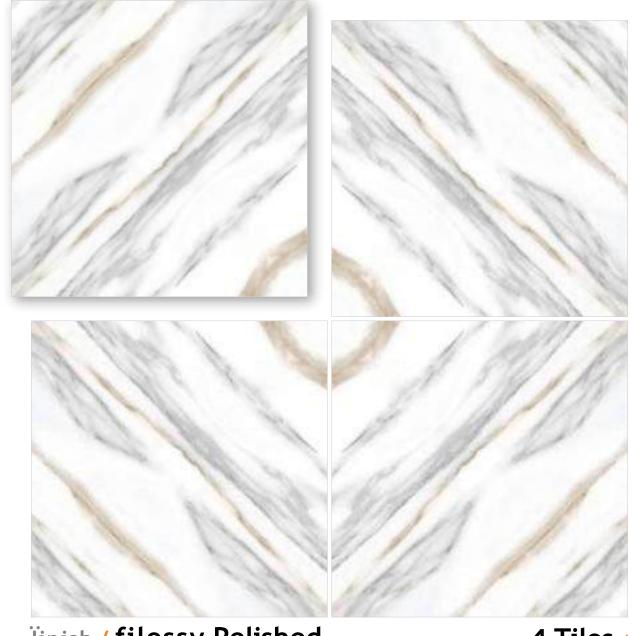

4 Tiles Layout

Colour / Classic

BM-M4013

inish / filossy Polished Colour / Classic

Design / Book-Match

4 Tiles **∢** Layout

Colour / Classic Design / Book-Match

4 Tiles • Layout