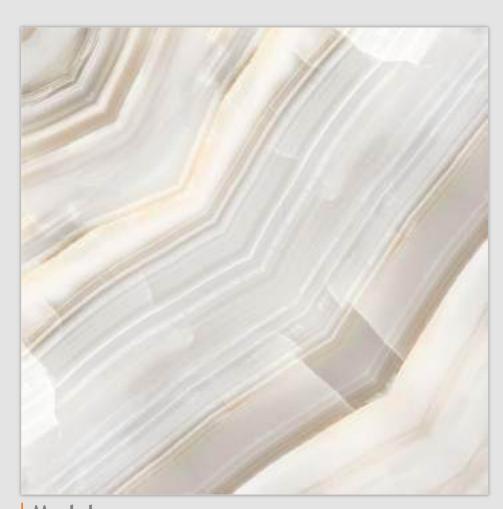

### SYMPHONY OF SYMMETRY

REFLECTA collection showcases tiles intricately designed so that the convergence of two pieces gracefully mirrors the appearance of open book pages, creating a captivating aesthetic that is especially well-suited for expansive spaces like hallways. The sophisticated allure of book-matched patterns enriches every setting they grace. With versatile applications on walls and floors, these tiles become your canvas for creative expression, both indoors and outdoors. Tailor-made for opulent corporate structures and luxurious residences, book-matched designs epitomize refined luxury. Experience the illusion of amplified space, as REFLECTA tiles exhibit consistent patterns, imparting an expansive and lavish feel.