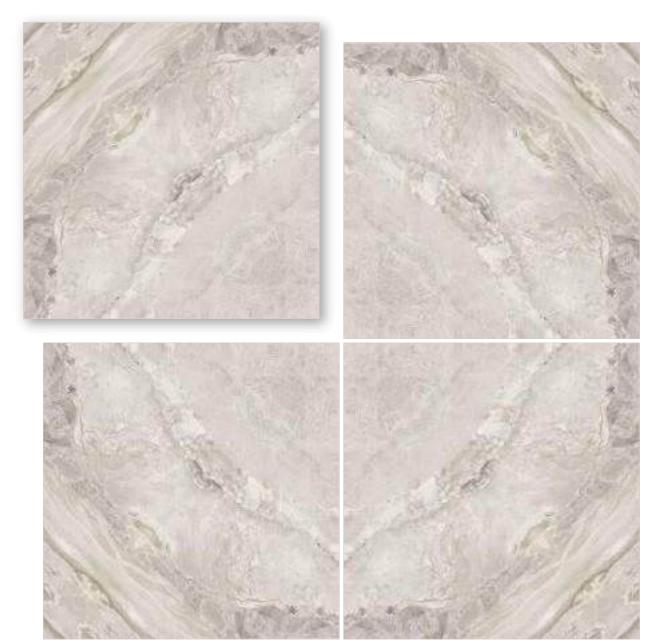

### SYMPHONY OF SYMMETRY

REFLECTA collection showcases tiles intricately designed so that the convergence of two pieces gracefully mirrors the appearance of open book pages, creating a captivating aesthetic that is especially well-suited for expansive spaces like hallways. The sophisticated allure of book-matched patterns enriches every setting they grace. With versatile applications on walls and floors, these tiles become your canvas for creative expression, both indoors and outdoors. Tailor-made for opulent corporate structures and luxurious residences, book-matched designs epitomize refined luxury. Experience the illusion of amplified space, as REFLECTA tiles exhibit consistent patterns, imparting an expansive and lavish feel.

linish / filossy Polished Colour / Classic Design / Book-Match

4 Tiles • Layout

Ïinish / filossy Polished Colour / Classic

Design / Book-Match

4 Tiles • Layout

600X 600MM

**linish / filossy Polished** Colour / Classic