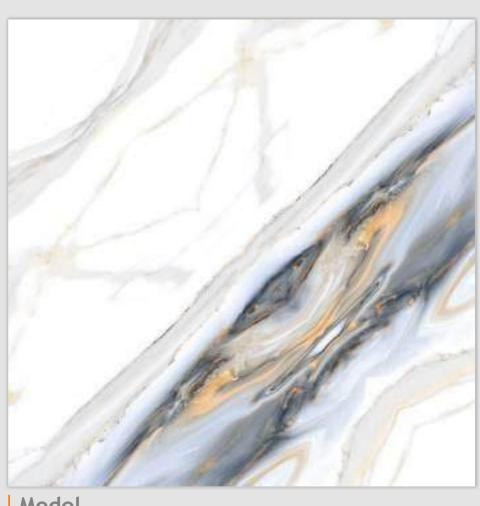

linish / filossy Polished Colour / Classic Design / Book-Match

4 Tiles • Layout

Ïinish / filossy Polished Colour / Classic

Design / Book-Match

4 Tiles • Layout

600X 600MM

**linish / filossy Polished** Colour / Classic