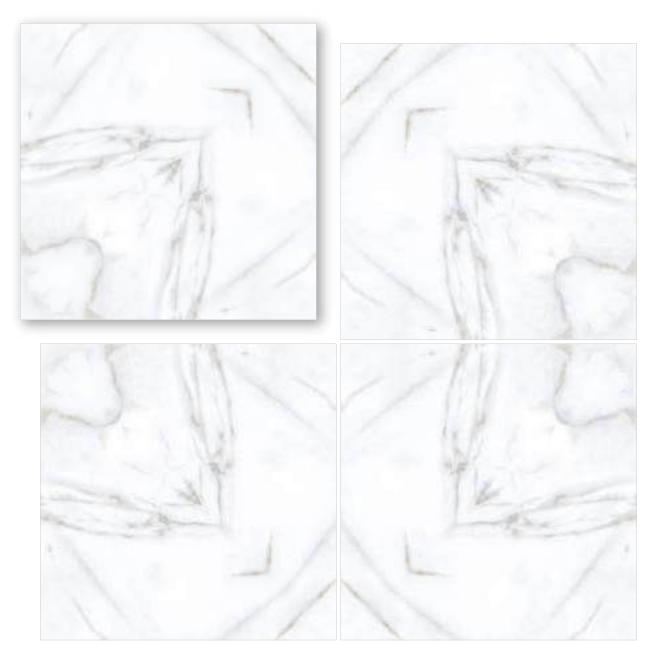

### SYMPHONY OF SYMMETRY

REFLECTA collection showcases tiles intricately designed so that the convergence of two pieces gracefully mirrors the appearance of open book pages, creating a captivating aesthetic that is especially well-suited for expansive spaces like hallways. The sophisticated allure of book-matched patterns enriches every setting they grace. With versatile applications on walls and floors, these tiles become your canvas for creative expression, both indoors and outdoors. Tailor-made for opulent corporate structures and luxurious residences, book-matched designs epitomize refined luxury. Experience the illusion of amplified space, as REFLECTA tiles exhibit consistent patterns, imparting an expansive and lavish feel.

linish / filossy Polished Colour / Classic Design / Book-Match

4 Tiles • Layout

Ïinish / filossy Polished Colour / Classic

Design / Book-Match

4 Tiles • Layout

600X 600MM

**linish / filossy Polished** Colour / Classic