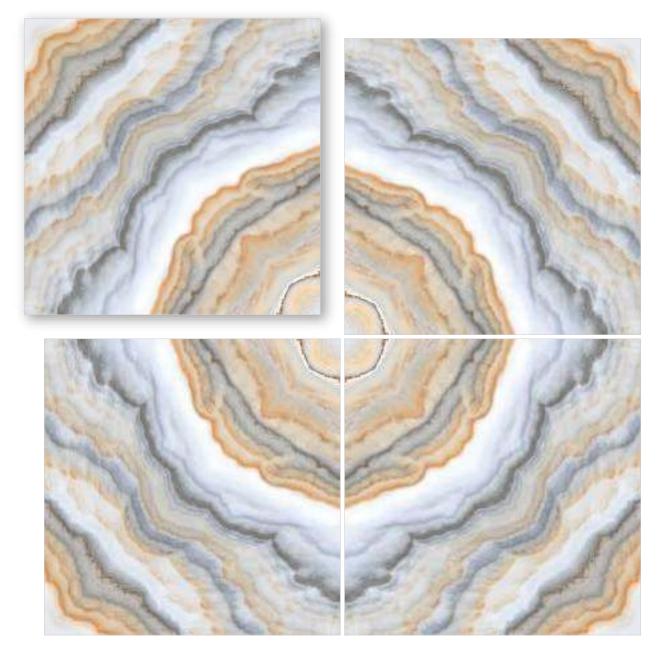

### SYMPHONY OF SYMMETRY

REFLECTA collection showcases tiles intricately designed so that the convergence of two pieces gracefully mirrors the appearance of open book pages, creating a captivating aesthetic that is especially well-suited for expansive spaces like hallways. The sophisticated allure of book-matched patterns enriches every setting they grace. With versatile applications on walls and floors, these tiles become your canvas for creative expression, both indoors and outdoors. Tailor-made for opulent corporate structures and luxurious residences, book-matched designs epitomize refined luxury. Experience the illusion of amplified space, as REFLECTA tiles exhibit consistent patterns, imparting an expansive and lavish feel.

linish / filossy Polished Colour / Classic Design / Book-Match

4 Tiles • Layout

Ïinish / filossy Polished Colour / Classic

Design / Book-Match

4 Tiles • Layout

600X 600MM

**linish / filossy Polished** Colour / Classic