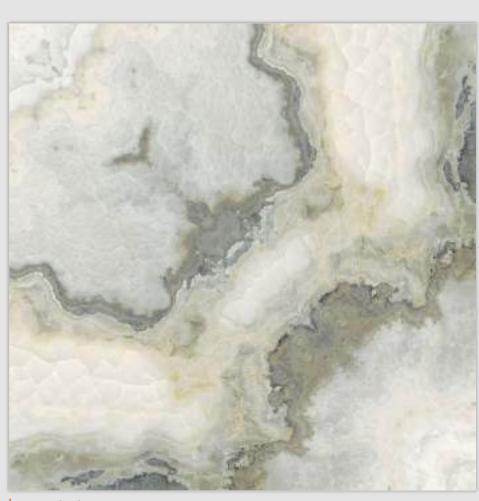

# REFLECTA

SYMPHONY OF SYMMETRY

finish GLOSSY POLISH ED |colour CLASSIC |design BOOK-MATCH

Embark on a journey of visual delight with symmetrical book-match designs, boasting a palette of classic hues.

### SYMPHONY OF SYMMETRY

REFLECTA collection showcases tiles intricately designed so that the convergence of two pieces gracefully mirrors the appearance of open book pages, creating a captivating aesthetic that is especially well-suited for expansive spaces like hallways. The sophisticated allure of book-matched patterns enriches every setting they grace. With versatile applications on walls and floors, these tiles become your canvas for creative expression, both indoors and outdoors. Tailor-made for opulent corporate structures and luxurious residences, book-matched designs epitomize refined luxury. Experience the illusion of amplified space, as REFLECTA tiles exhibit consistent patterns, imparting an expansive and lavish feel.