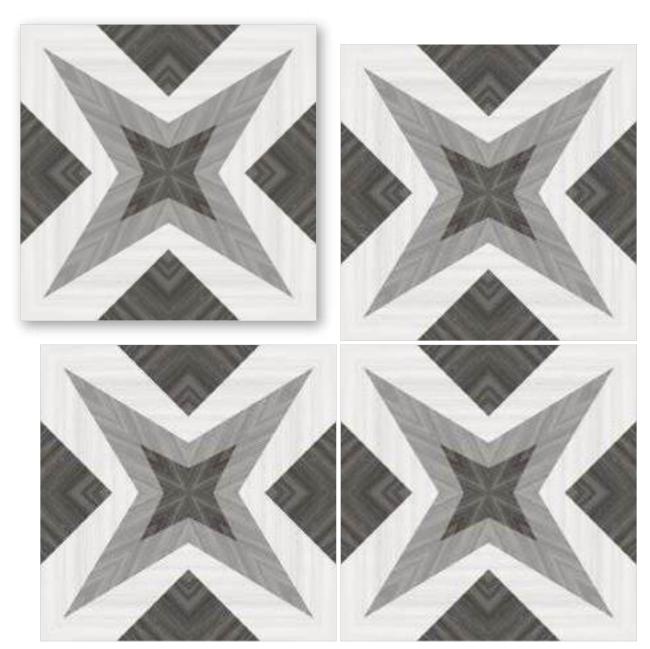

linish / filossy Polished Colour / Classic Design / Book-Match

4 Tiles • Layout

Ïinish / filossy Polished Colour / Classic

Design / Book-Match

4 Tiles • Layout

600X 600MM

**linish / filossy Polished** Colour / Classic

Design / Book-Match

4 Tiles • Layout

BM-S5

linish / filossy Polished Colour / Classic Design / Book-Match

4 Tiles **∢** Layout

Tinish / filossy Polished Colour / Classic Design / Book-Match

4 Tiles • Layout