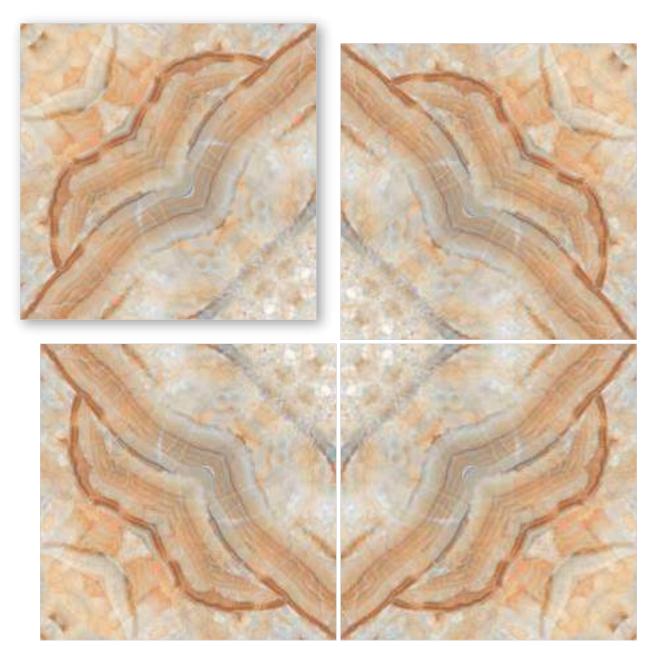

### SYMPHONY OF SYMMETRY

REFLECTA collection showcases tiles intricately designed so that the convergence of two pieces gracefully mirrors the appearance of open book pages, creating a captivating aesthetic that is especially well-suited for expansive spaces like hallways. The sophisticated allure of book-matched patterns enriches every setting they grace. With versatile applications on walls and floors, these tiles become your canvas for creative expression, both indoors and outdoors. Tailor-made for opulent corporate structures and luxurious residences, book-matched designs epitomize refined luxury. Experience the illusion of amplified space, as REFLECTA tiles exhibit consistent patterns, imparting an expansive and lavish feel.

linish / filossy Polished Colour / Classic Design / Book-Match

4 Tiles • Layout

Ïinish / filossy Polished Colour / Classic

Design / Book-Match

4 Tiles • Layout

600X 600MM

**linish / filossy Polished** Colour / Classic

Design / Book-Match

4 Tiles • Layout

BM-S5

linish / filossy Polished Colour / Classic Design / Book-Match

4 Tiles **∢** Layout

Tinish / filossy Polished Colour / Classic Design / Book-Match

4 Tiles • Layout