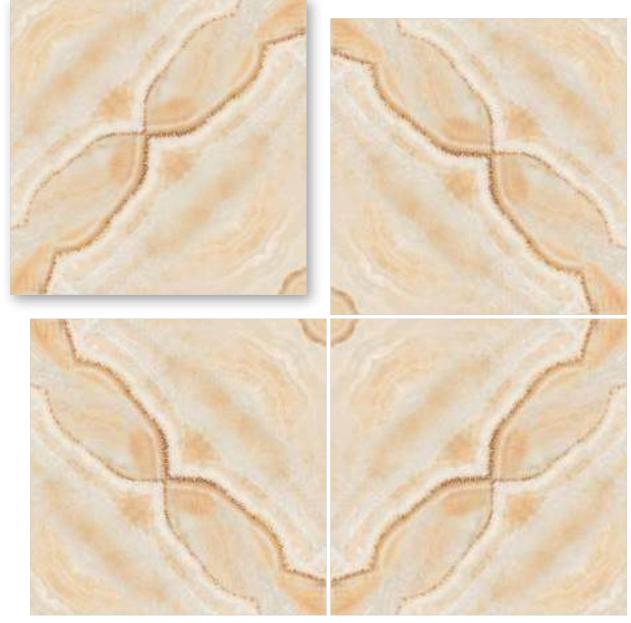

linish / filossy Polished Colour / Classic Design / Book-Match

4 Tiles • Layout

Ïinish / filossy Polished Colour / Classic

Design / Book-Match

4 Tiles • Layout

600X 600MM

**linish / filossy Polished** Colour / Classic