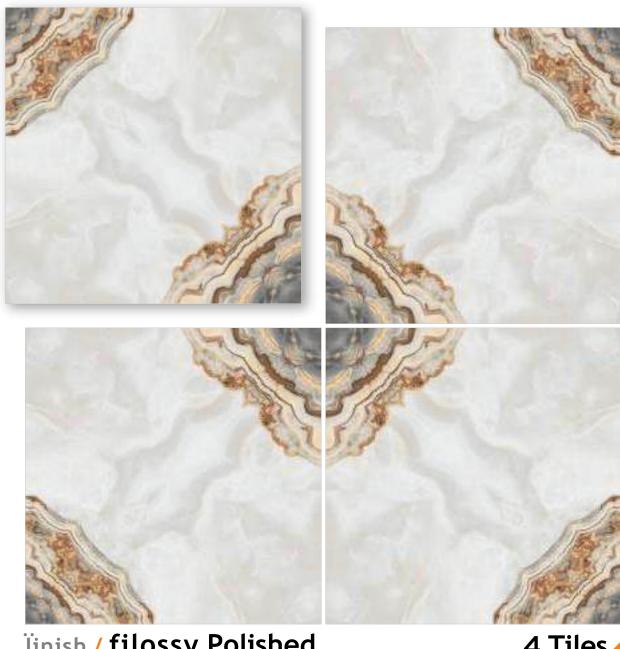

### SYMPHONY OF SYMMETRY

REFLECTA collection showcases tiles intricately designed so that the convergence of two pieces gracefully mirrors the appearance of open book pages, creating a captivating aesthetic that is especially well-suited for expansive spaces like hallways. The sophisticated allure of book-matched patterns enriches every setting they grace. With versatile applications on walls and floors, these tiles become your canvas for creative expression, both indoors and outdoors. Tailor-made for opulent corporate structures and luxurious residences, book-matched designs epitomize refined luxury. Experience the illusion of amplified space, as REFLECTA tiles exhibit consistent patterns, imparting an expansive and lavish feel.

linish / filossy Polished Colour / Classic Design / Book-Match

4 Tiles • Layout

Ïinish / filossy Polished Colour / Classic

Design / Book-Match

4 Tiles • Layout

600X 600MM

**linish / filossy Polished** Colour / Classic