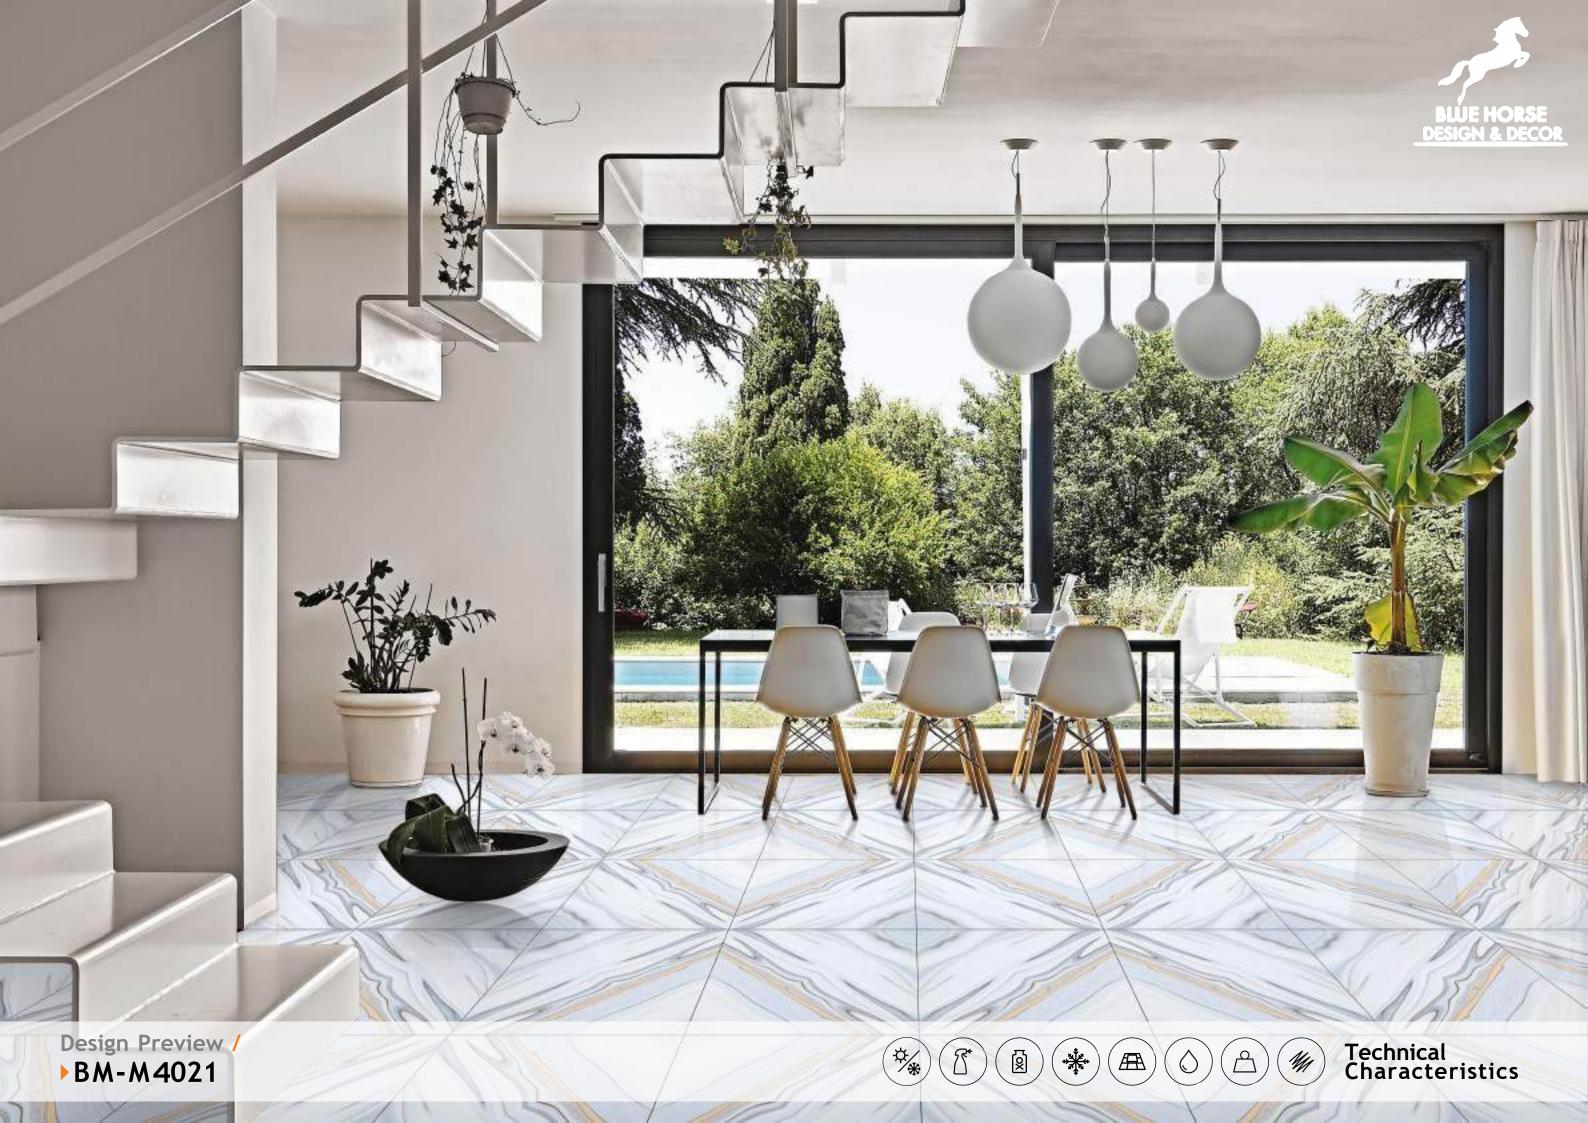

### SYMPHONY OF SYMMETRY

REFLECTA collection showcases tiles intricately designed so that the convergence of two pieces gracefully mirrors the appearance of open book pages, creating a captivating aesthetic that is especially well-suited for expansive spaces like hallways. The sophisticated allure of book-matched patterns enriches every setting they grace. With versatile applications on walls and floors, these tiles become your canvas for creative expression, both indoors and outdoors. Tailor-made for opulent corporate structures and luxurious residences, book-matched designs epitomize refined luxury. Experience the illusion of amplified space, as REFLECTA tiles exhibit consistent patterns, imparting an expansive and lavish feel.