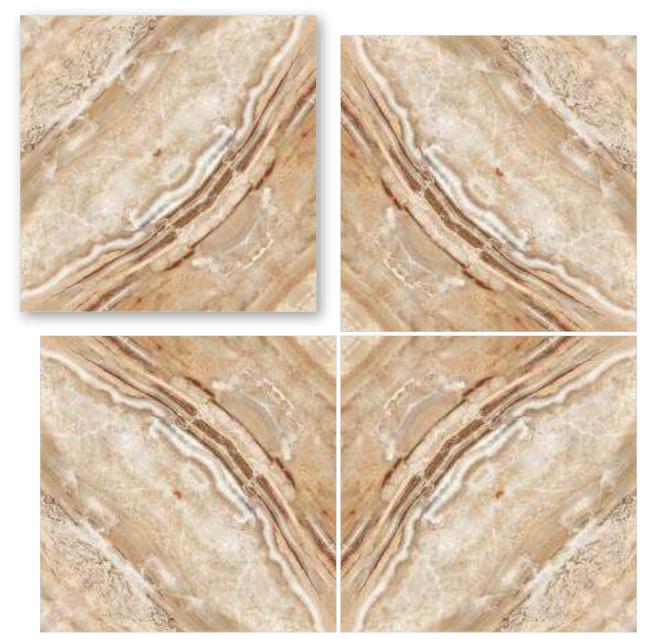

### SYMPHONY OF SYMMETRY

REFLECTA collection showcases tiles intricately designed so that the convergence of two pieces gracefully mirrors the appearance of open book pages, creating a captivating aesthetic that is especially well-suited for expansive spaces like hallways. The sophisticated allure of book-matched patterns enriches every setting they grace. With versatile applications on walls and floors, these tiles become your canvas for creative expression, both indoors and outdoors. Tailor-made for opulent corporate structures and luxurious residences, book-matched designs epitomize refined luxury. Experience the illusion of amplified space, as REFLECTA tiles exhibit consistent patterns, imparting an expansive and lavish feel.

linish / filossy Polished Colour / Classic Design / Book-Match

4 Tiles • Layout

Ïinish / filossy Polished Colour / Classic

Design / Book-Match

4 Tiles • Layout

600X 600MM

**linish / filossy Polished** Colour / Classic