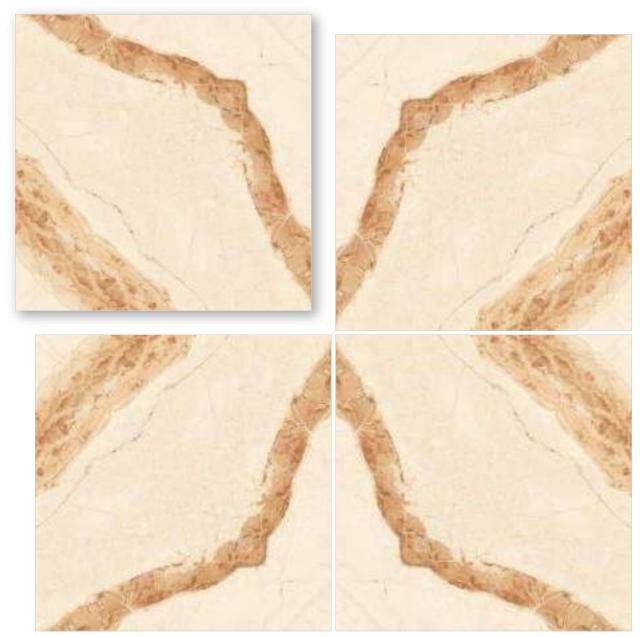

linish / filossy Polished Colour / Classic Design / Book-Match

4 Tiles • Layout

Ïinish / filossy Polished Colour / Classic

Design / Book-Match

4 Tiles • Layout

600X 600MM

**linish / filossy Polished** Colour / Classic

Design / Book-Match

4 Tiles • Layout

BM-S5

linish / filossy Polished Colour / Classic Design / Book-Match

4 Tiles **∢** Layout

Tinish / filossy Polished Colour / Classic Design / Book-Match

4 Tiles • Layout