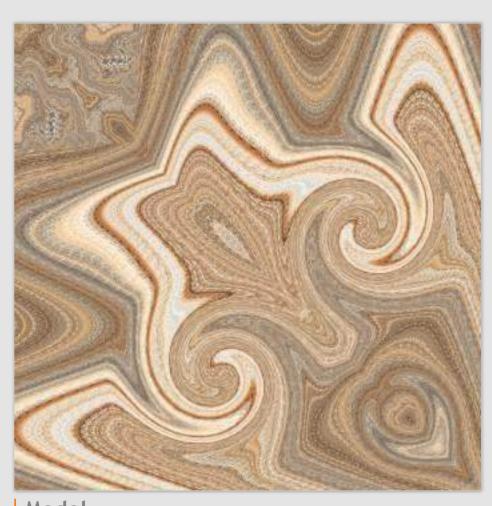

### SYMPHONY OF SYMMETRY

REFLECTA collection showcases tiles intricately designed so that the convergence of two pieces gracefully mirrors the appearance of open book pages, creating a captivating aesthetic that is especially well-suited for expansive spaces like hallways. The sophisticated allure of book-matched patterns enriches every setting they grace. With versatile applications on walls and floors, these tiles become your canvas for creative expression, both indoors and outdoors. Tailor-made for opulent corporate structures and luxurious residences, book-matched designs epitomize refined luxury. Experience the illusion of amplified space, as REFLECTA tiles exhibit consistent patterns, imparting an expansive and lavish feel.