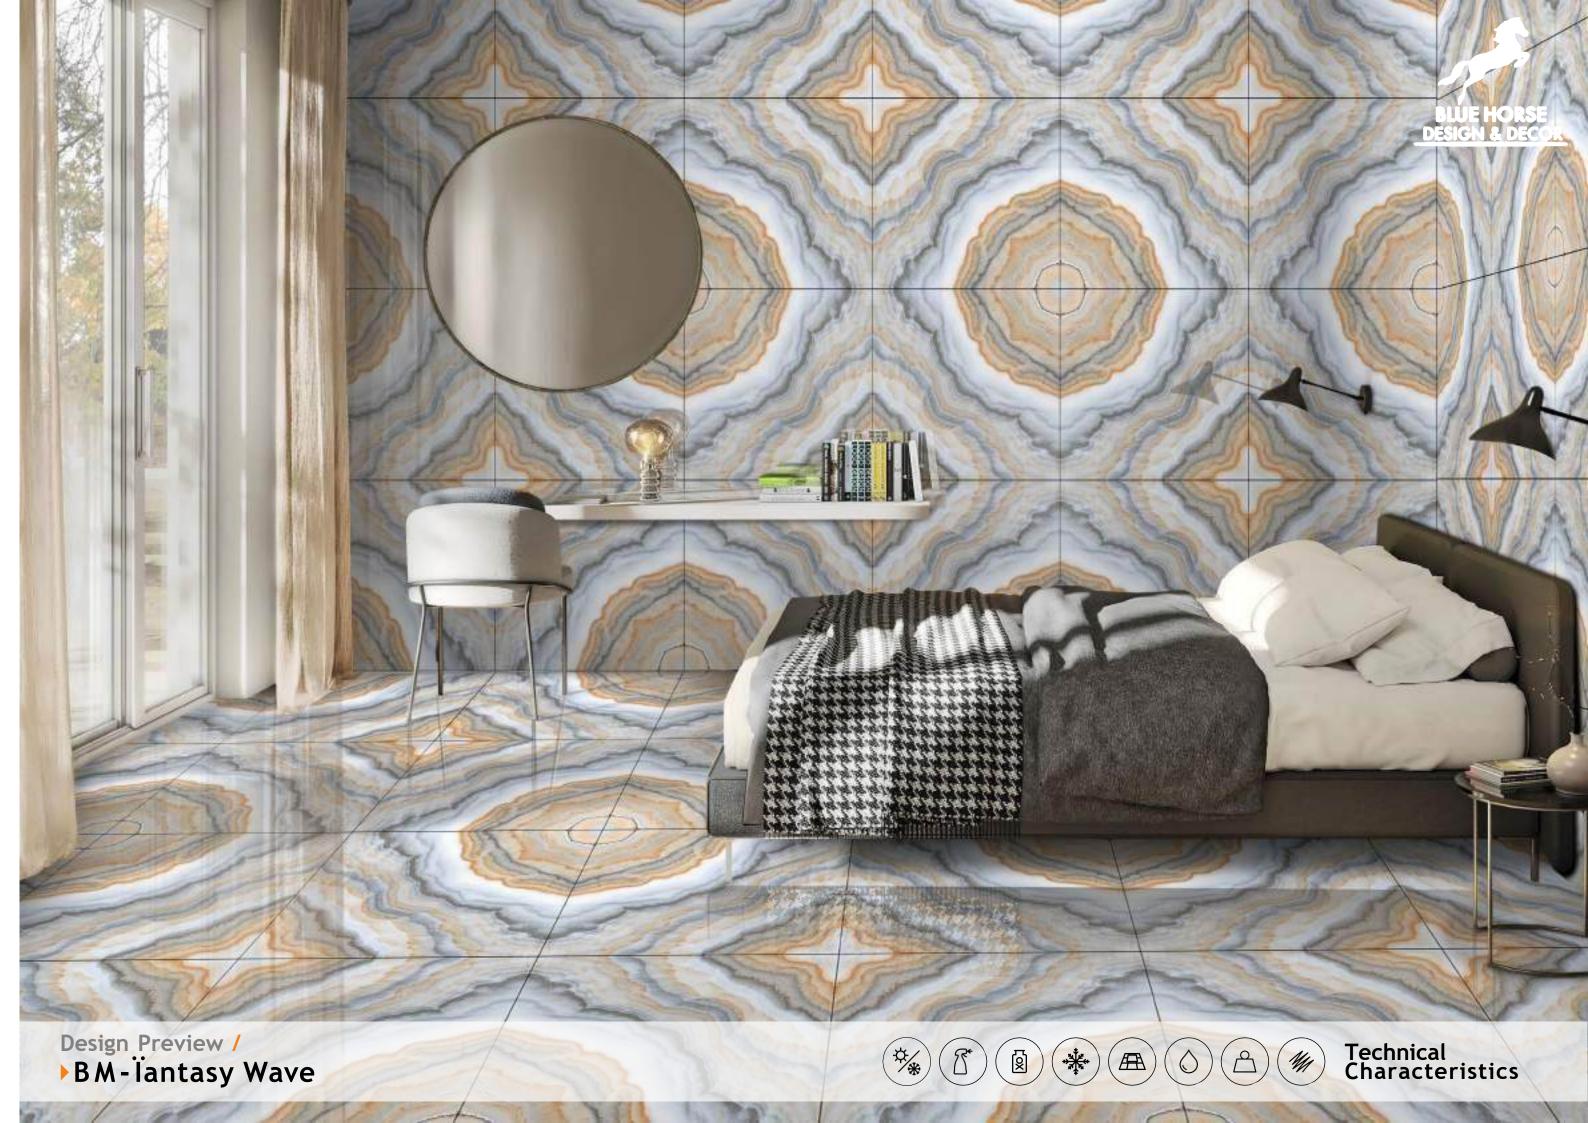

### SYMPHONY OF SYMMETRY

REFLECTA collection showcases tiles intricately designed so that the convergence of two pieces gracefully mirrors the appearance of open book pages, creating a captivating aesthetic that is especially well-suited for expansive spaces like hallways. The sophisticated allure of book-matched patterns enriches every setting they grace. With versatile applications on walls and floors, these tiles become your canvas for creative expression, both indoors and outdoors. Tailor-made for opulent corporate structures and luxurious residences, book-matched designs epitomize refined luxury. Experience the illusion of amplified space, as REFLECTA tiles exhibit consistent patterns, imparting an expansive and lavish feel.

linish / filossy Polished Colour / Classic

4 Tiles ◀ Layout

BM-FANTASY WAVE

linish / filossy Polished Colour / Classic Design / Book-Match

4 Tiles • Layout

linish / filossy Polished Colour / Classic Design / Book-Match