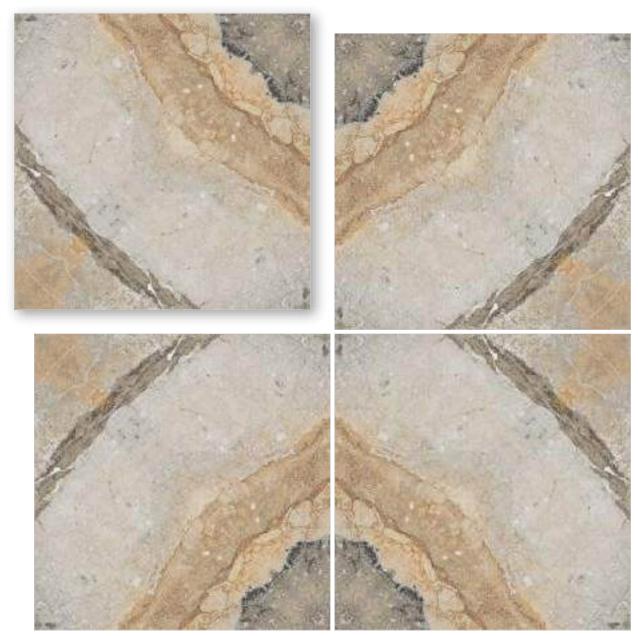

Design / Book-Match

4 Tiles • Layout

**Tinish / filossy Polished Colour / Classic** 

Design / Book-Match

4 Tiles • Layout

BM-S12

Tinish / filossy Polished Colour / Classic Design / Book-Match

4 Tiles • Layout