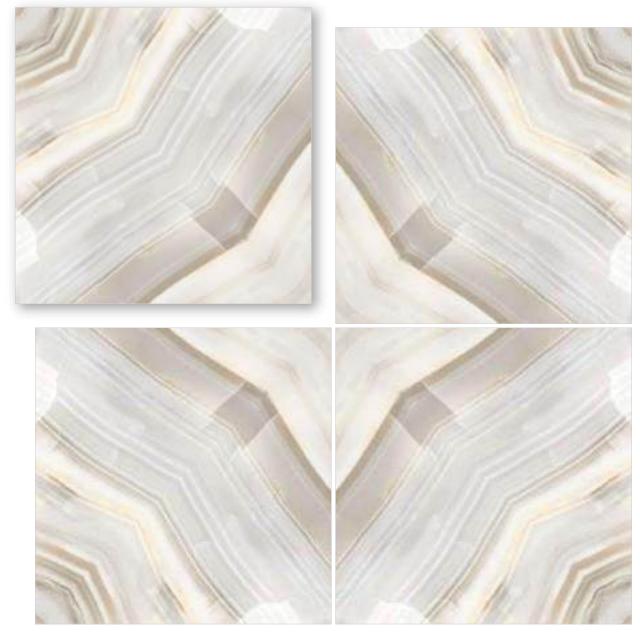

### SYMPHONY OF SYMMETRY

REFLECTA collection showcases tiles intricately designed so that the convergence of two pieces gracefully mirrors the appearance of open book pages, creating a captivating aesthetic that is especially well-suited for expansive spaces like hallways. The sophisticated allure of book-matched patterns enriches every setting they grace. With versatile applications on walls and floors, these tiles become your canvas for creative expression, both indoors and outdoors. Tailor-made for opulent corporate structures and luxurious residences, book-matched designs epitomize refined luxury. Experience the illusion of amplified space, as REFLECTA tiles exhibit consistent patterns, imparting an expansive and lavish feel.

linish / filossy Polished Colour / Classic Design / Book-Match

4 Tiles • Layout

Ïinish / filossy Polished Colour / Classic

Design / Book-Match

4 Tiles • Layout

600X 600MM

**linish / filossy Polished** Colour / Classic