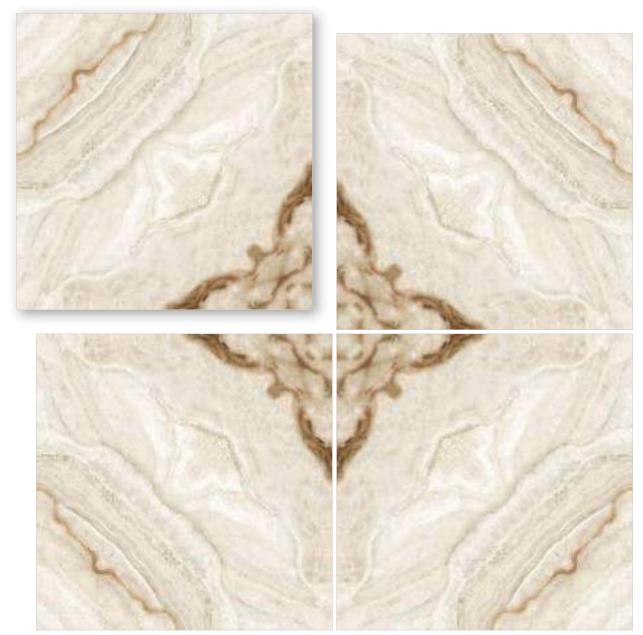

### SYMPHONY OF SYMMETRY

REFLECTA collection showcases tiles intricately designed so that the convergence of two pieces gracefully mirrors the appearance of open book pages, creating a captivating aesthetic that is especially well-suited for expansive spaces like hallways. The sophisticated allure of book-matched patterns enriches every setting they grace. With versatile applications on walls and floors, these tiles become your canvas for creative expression, both indoors and outdoors. Tailor-made for opulent corporate structures and luxurious residences, book-matched designs epitomize refined luxury. Experience the illusion of amplified space, as REFLECTA tiles exhibit consistent patterns, imparting an expansive and lavish feel.

linish / filossy Polished Colour / Classic Design / Book-Match

4 Tiles • Layout

BM-S52

linish / filossy Polished Colour / Classic Design / Book-Match

4 Tiles • Layout

BM-S53

linish / filossy Polished Colour / Classic Design / Book-Match