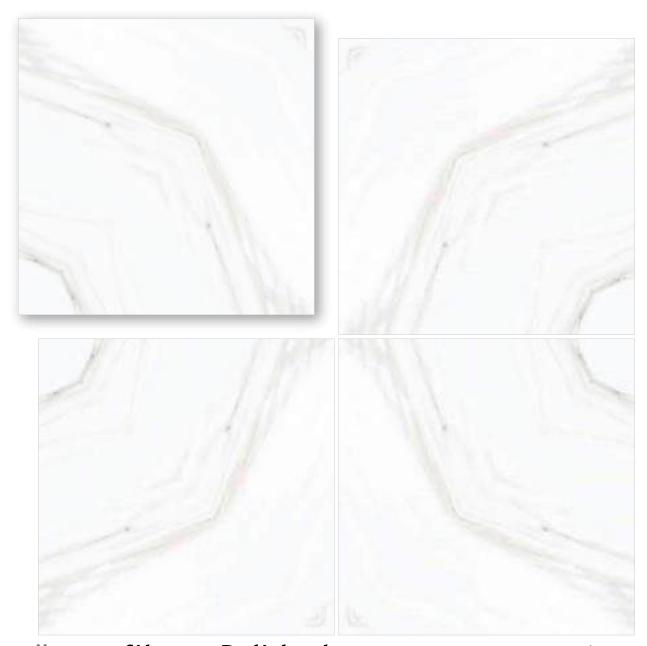

4 Tiles • Layout

BM-S34

linish / filossy Polished Colour / Classic Design / Book-Match

4 Tiles • Layout

Tinish / filossy Polished Colour / Classic Design / Book-Match

4 Tiles • Layout

BM-S37

linish / filossy Polished Colour / Classic Design / Book-Match