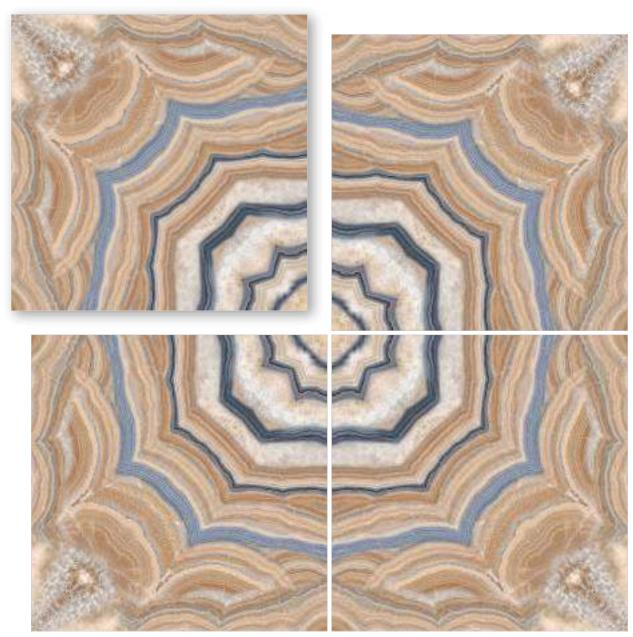

### SYMPHONY OF SYMMETRY

REFLECTA collection showcases tiles intricately designed so that the convergence of two pieces gracefully mirrors the appearance of open book pages, creating a captivating aesthetic that is especially well-suited for expansive spaces like hallways. The sophisticated allure of book-matched patterns enriches every setting they grace. With versatile applications on walls and floors, these tiles become your canvas for creative expression, both indoors and outdoors. Tailor-made for opulent corporate structures and luxurious residences, book-matched designs epitomize refined luxury. Experience the illusion of amplified space, as REFLECTA tiles exhibit consistent patterns, imparting an expansive and lavish feel.