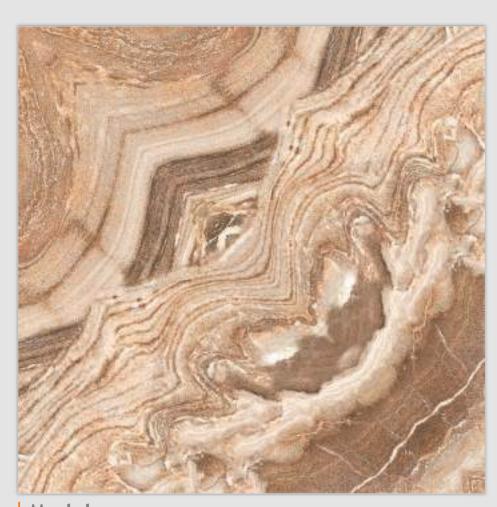

### SYMPHONY OF SYMMETRY

REFLECTA collection showcases tiles intricately designed so that the convergence of two pieces gracefully mirrors the appearance of open book pages, creating a captivating aesthetic that is especially well-suited for expansive spaces like hallways. The sophisticated allure of book-matched patterns enriches every setting they grace. With versatile applications on walls and floors, these tiles become your canvas for creative expression, both indoors and outdoors. Tailor-made for opulent corporate structures and luxurious residences, book-matched designs epitomize refined luxury. Experience the illusion of amplified space, as REFLECTA tiles exhibit consistent patterns, imparting an expansive and lavish feel.