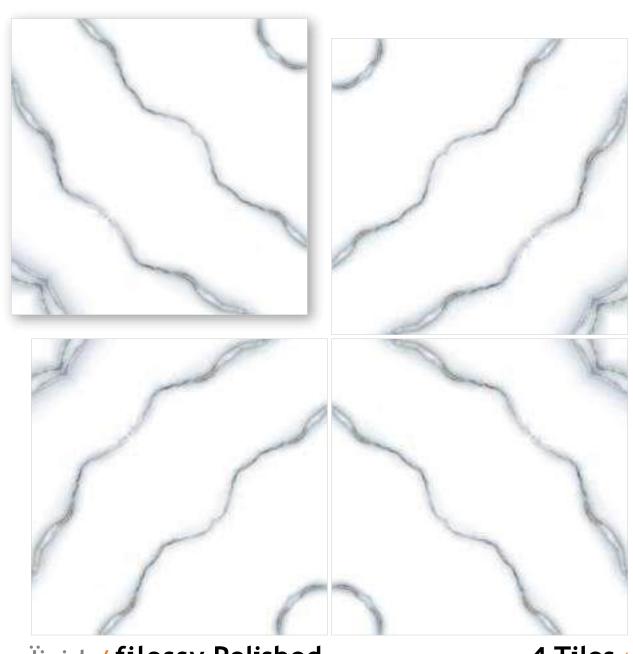

### SYMPHONY OF SYMMETRY

REFLECTA collection showcases tiles intricately designed so that the convergence of two pieces gracefully mirrors the appearance of open book pages, creating a captivating aesthetic that is especially well-suited for expansive spaces like hallways. The sophisticated allure of book-matched patterns enriches every setting they grace. With versatile applications on walls and floors, these tiles become your canvas for creative expression, both indoors and outdoors. Tailor-made for opulent corporate structures and luxurious residences, book-matched designs epitomize refined luxury. Experience the illusion of amplified space, as REFLECTA tiles exhibit consistent patterns, imparting an expansive and lavish feel.

linish / filossy Polished Colour / Classic Design / Book-Match

4 Tiles • Layout

Ïinish / filossy Polished Colour / Classic

Design / Book-Match

4 Tiles • Layout

600X 600MM

**linish / filossy Polished** Colour / Classic