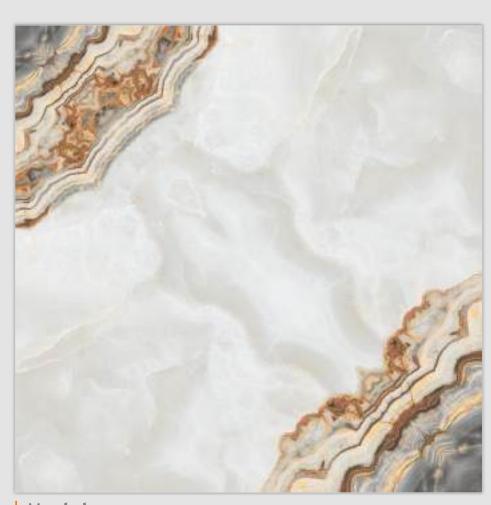

### SYMPHONY OF SYMMETRY

REFLECTA collection showcases tiles intricately designed so that the convergence of two pieces gracefully mirrors the appearance of open book pages, creating a captivating aesthetic that is especially well-suited for expansive spaces like hallways. The sophisticated allure of book-matched patterns enriches every setting they grace. With versatile applications on walls and floors, these tiles become your canvas for creative expression, both indoors and outdoors. Tailor-made for opulent corporate structures and luxurious residences, book-matched designs epitomize refined luxury. Experience the illusion of amplified space, as REFLECTA tiles exhibit consistent patterns, imparting an expansive and lavish feel.