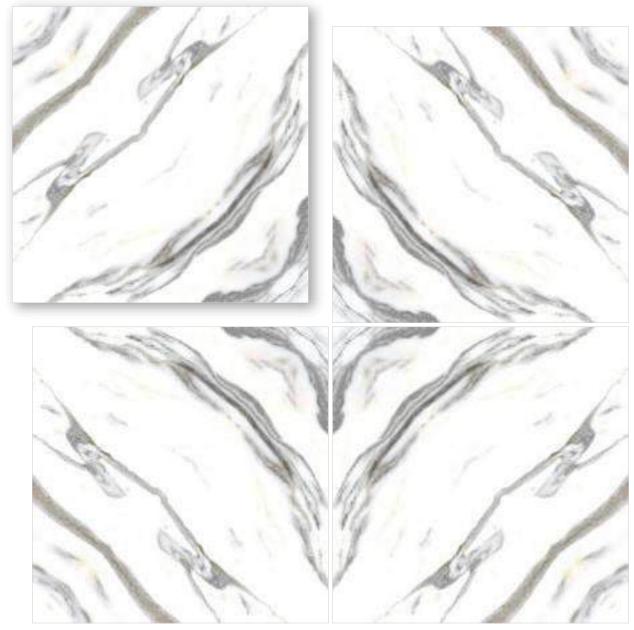

linish / filossy Polished Colour / Classic Design / Book-Match

4 Tiles • Layout

Ïinish / filossy Polished Colour / Classic

Design / Book-Match

4 Tiles • Layout

600X 600MM

**linish / filossy Polished** Colour / Classic