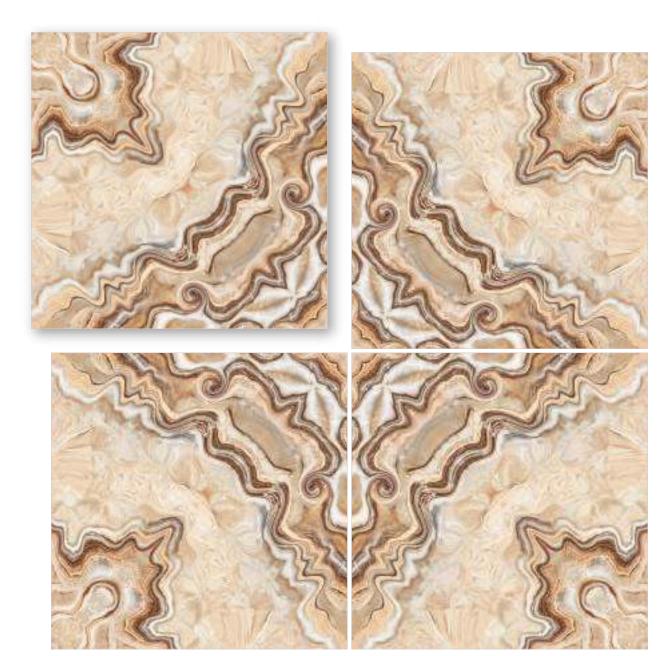

### SYMPHONY OF SYMMETRY

REFLECTA collection showcases tiles intricately designed so that the convergence of two pieces gracefully mirrors the appearance of open book pages, creating a captivating aesthetic that is especially well-suited for expansive spaces like hallways. The sophisticated allure of book-matched patterns enriches every setting they grace. With versatile applications on walls and floors, these tiles become your canvas for creative expression, both indoors and outdoors. Tailor-made for opulent corporate structures and luxurious residences, book-matched designs epitomize refined luxury. Experience the illusion of amplified space, as REFLECTA tiles exhibit consistent patterns, imparting an expansive and lavish feel.