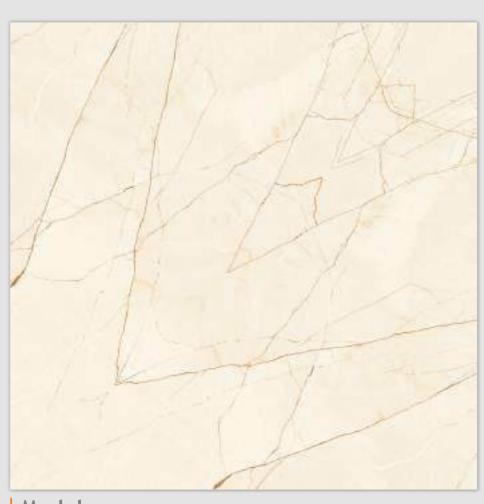

linish / filossy Polished Colour / Classic Design / Book-Match

4 Tiles • Layout

Ïinish / filossy Polished Colour / Classic

Design / Book-Match

4 Tiles • Layout

600X 600MM

**linish / filossy Polished** Colour / Classic

Design / Book-Match

4 Tiles • Layout

BM-S5

linish / filossy Polished Colour / Classic Design / Book-Match

4 Tiles **∢** Layout

Tinish / filossy Polished Colour / Classic Design / Book-Match

4 Tiles • Layout