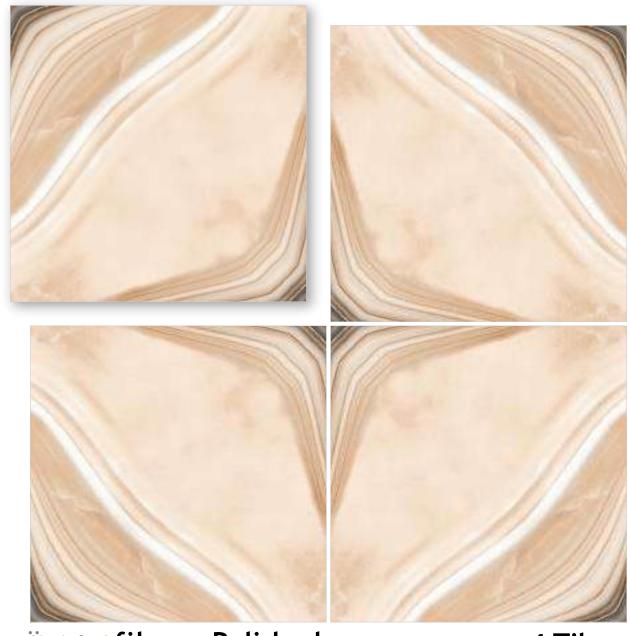

### SYMPHONY OF SYMMETRY

REFLECTA collection showcases tiles intricately designed so that the convergence of two pieces gracefully mirrors the appearance of open book pages, creating a captivating aesthetic that is especially well-suited for expansive spaces like hallways. The sophisticated allure of book-matched patterns enriches every setting they grace. With versatile applications on walls and floors, these tiles become your canvas for creative expression, both indoors and outdoors. Tailor-made for opulent corporate structures and luxurious residences, book-matched designs epitomize refined luxury. Experience the illusion of amplified space, as REFLECTA tiles exhibit consistent patterns, imparting an expansive and lavish feel.

linish / filossy Polished Colour / Classic Design / Book-Match

4 Tiles • Layout

Ïinish / filossy Polished Colour / Classic

Design / Book-Match

4 Tiles • Layout

600X 600MM

**linish / filossy Polished** Colour / Classic