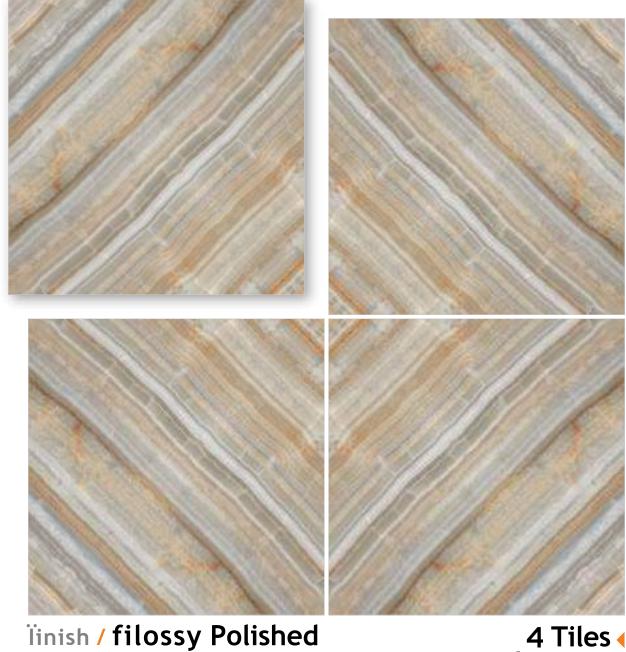

BM-S7

linish / filossy Polished Colour / Classic Design / Book-Match

4 Tiles • Layout

Ïinish / filossy Polished Colour / Classic Design / Book-Match

4 Tiles • Layout

Design / Book-Match

BM-S10

Tinish / filossy Polished Colour / Classic

Design / Book-Match

4 Tiles • Layout

**Tinish / filossy Polished Colour / Classic** 

Design / Book-Match

4 Tiles • Layout

BM-S12

Tinish / filossy Polished Colour / Classic Design / Book-Match

4 Tiles • Layout