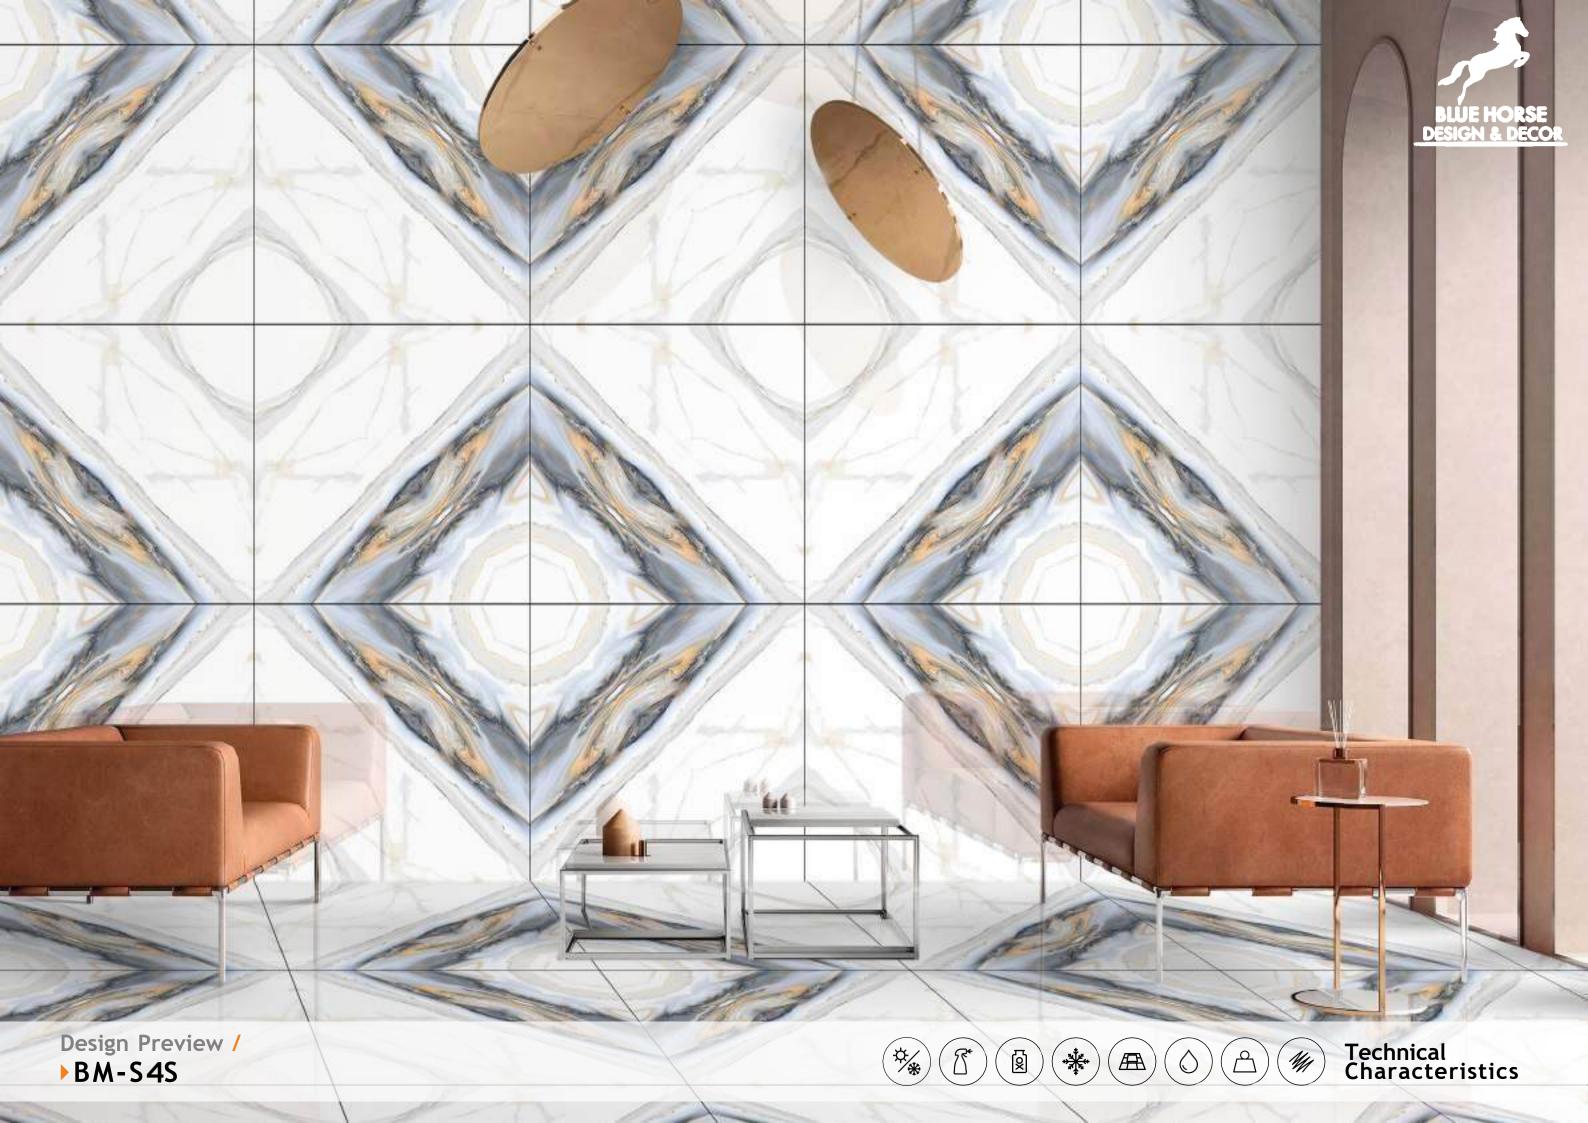

## REFLECTA

### SYMPHONY OF SYMMETRY

REFLECTA collection showcases tiles intricately designed so that the convergence of two pieces gracefully mirrors the appearance of open book pages, creating a captivating aesthetic that is especially well-suited for expansive spaces like hallways. The sophisticated allure of book-matched patterns enriches every setting they grace. With versatile applications on walls and floors, these tiles become your canvas for creative expression, both indoors and outdoors. Tailor-made for opulent corporate structures and luxurious residences, book-matched designs epitomize refined luxury. Experience the illusion of amplified space, as REFLECTA tiles exhibit consistent patterns, imparting an expansive and lavish feel.