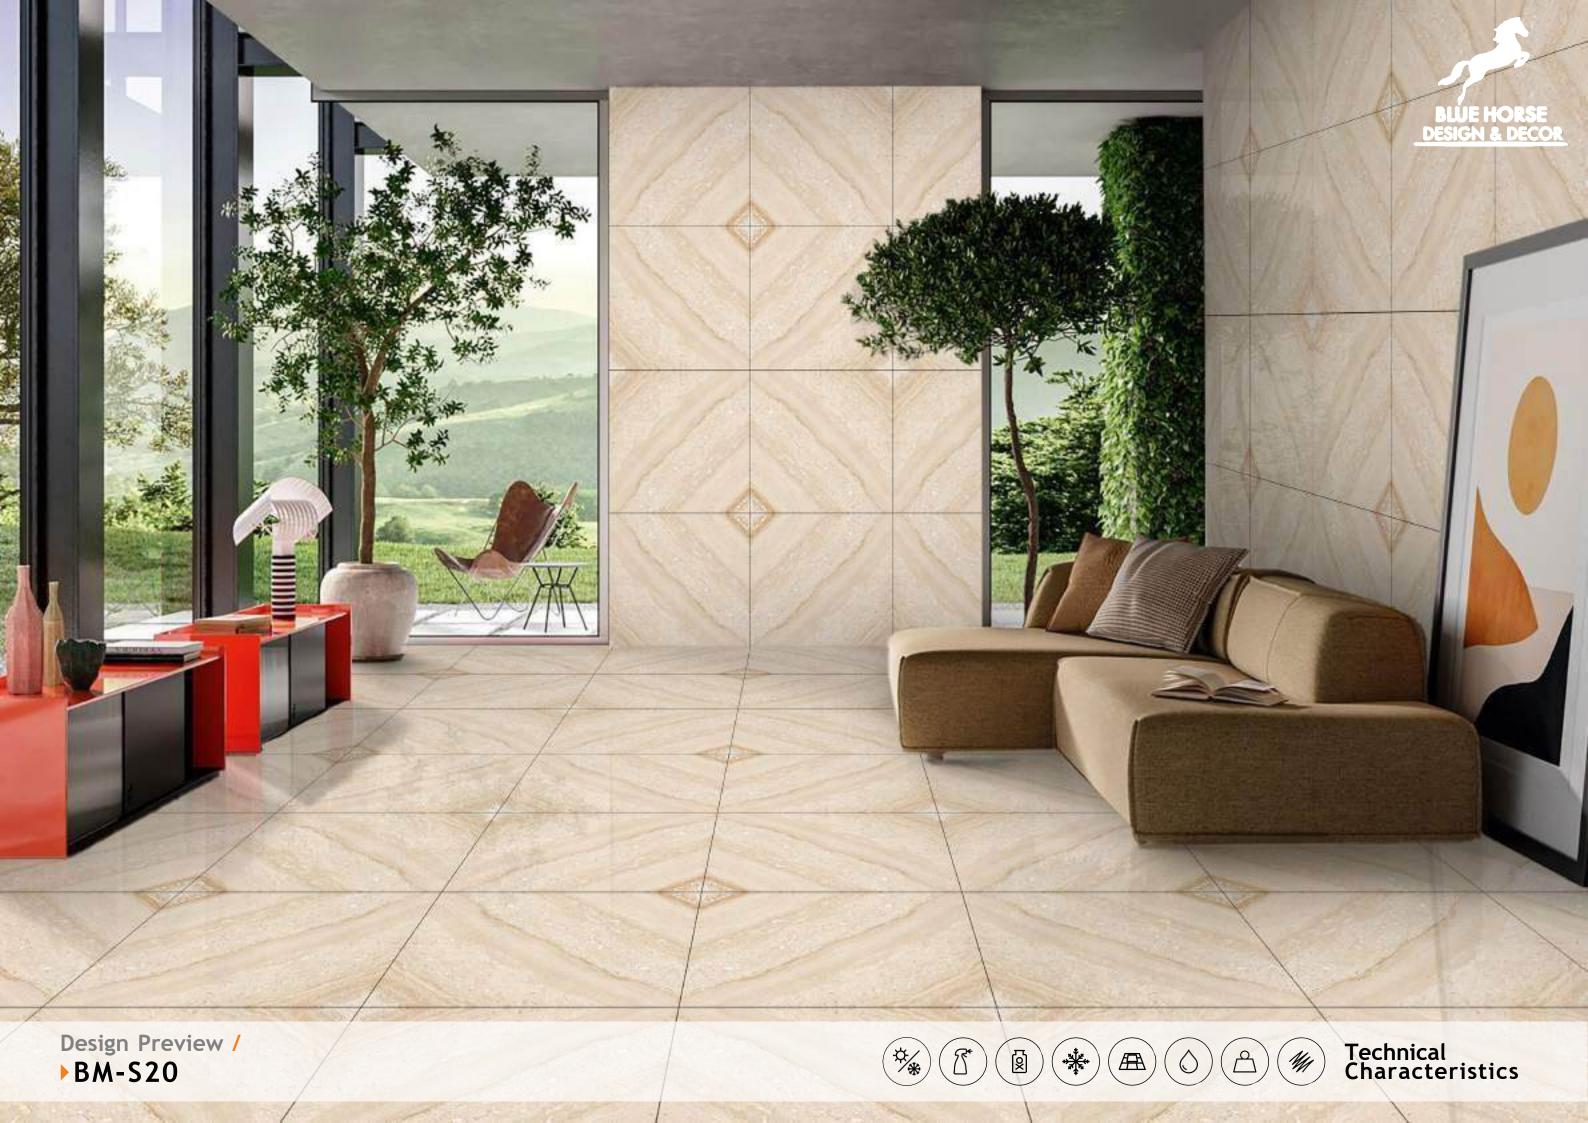

### SYMPHONY OF SYMMETRY

REFLECTA collection showcases tiles intricately designed so that the convergence of two pieces gracefully mirrors the appearance of open book pages, creating a captivating aesthetic that is especially well-suited for expansive spaces like hallways. The sophisticated allure of book-matched patterns enriches every setting they grace. With versatile applications on walls and floors, these tiles become your canvas for creative expression, both indoors and outdoors. Tailor-made for opulent corporate structures and luxurious residences, book-matched designs epitomize refined luxury. Experience the illusion of amplified space, as REFLECTA tiles exhibit consistent patterns, imparting an expansive and lavish feel.

## REFLECTA SYMPHONY OF SYMMETRY

BM-S18

linish / filossy Polished Colour / Classic Design / Book-Match

4 Tiles • Layout

**linish / filossy Polished** Colour / Classic

Design / Book-Match

4 Tiles • Layout

BM-S20