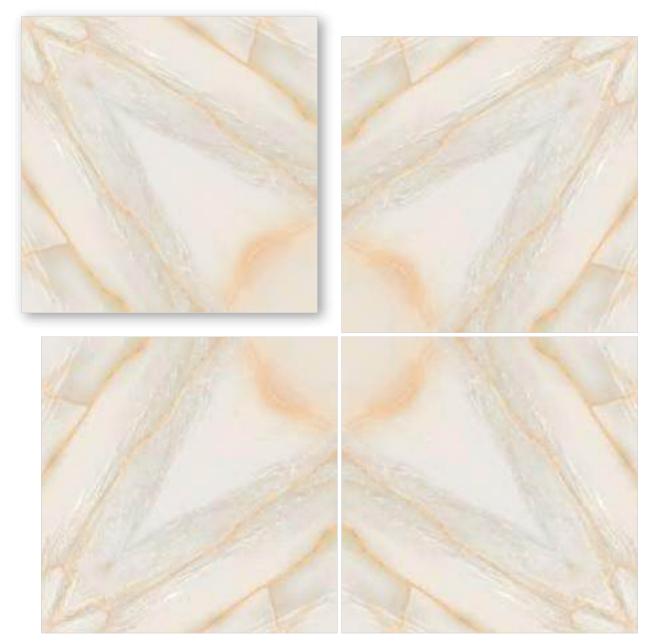

linish / filossy Polished Colour / Classic Design / Book-Match

4 Tiles • Layout

Ïinish / filossy Polished Colour / Classic

Design / Book-Match

4 Tiles • Layout

600X 600MM

**linish / filossy Polished** Colour / Classic