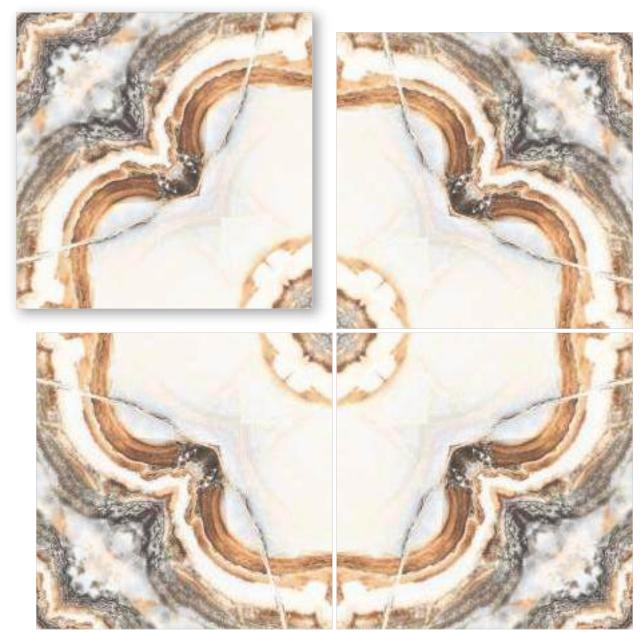

## REFLECTA SYMPHONY OF SYMMETRY

BM-AK562

linish / filossy Polished Colour / Classic Design / Book-Match

4 Tiles • Layout

BM-ANGEL DUST

linish / filossy Polished Colour / Classic Design / Book-Match

4 Tiles • Layout