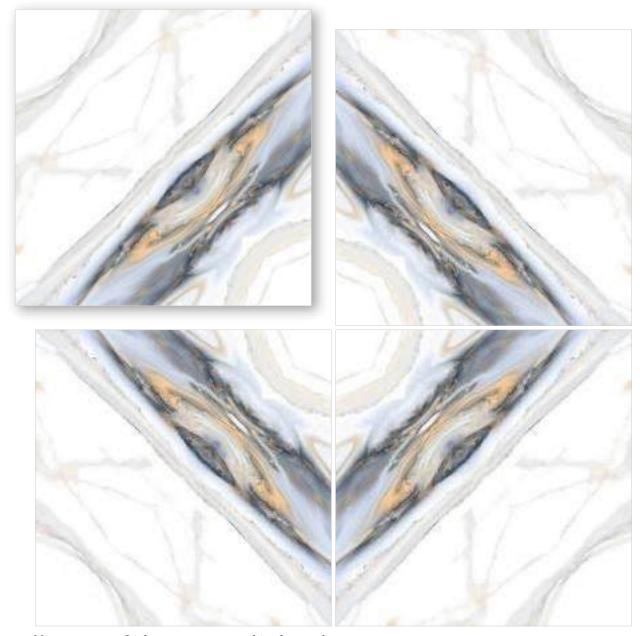

Design / Book-Match

4 Tiles • Layout

BM-S49

linish / filossy Polished Colour / Classic Design / Book-Match

4 Tiles • Layout

Colour / Classic Design / Book-Match

4 Tiles • Layout

BM-S51