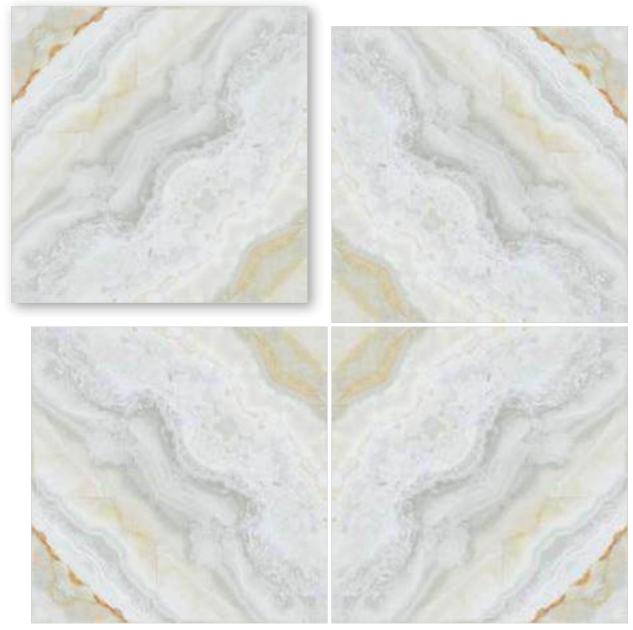

Design / Book-Match

4 Tiles • Layout

BM-S49

linish / filossy Polished Colour / Classic Design / Book-Match

4 Tiles • Layout

Colour / Classic Design / Book-Match

4 Tiles • Layout

BM-S51