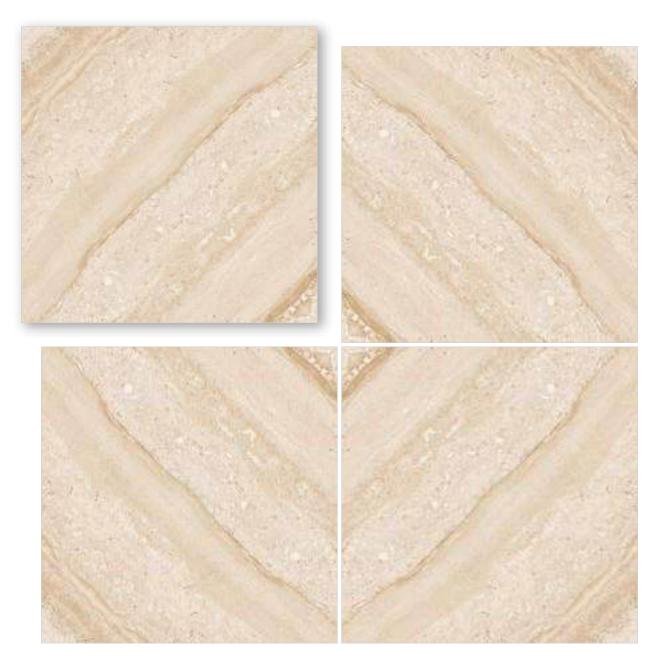

Design / Book-Match

4 Tiles • Layout

BM-S5

linish / filossy Polished Colour / Classic Design / Book-Match

4 Tiles **∢** Layout

Tinish / filossy Polished Colour / Classic Design / Book-Match

4 Tiles • Layout

BM-S7

linish / filossy Polished Colour / Classic Design / Book-Match

4 Tiles • Layout

Ïinish / filossy Polished Colour / Classic Design / Book-Match

4 Tiles • Layout

Design / Book-Match

BM-S10

Tinish / filossy Polished Colour / Classic