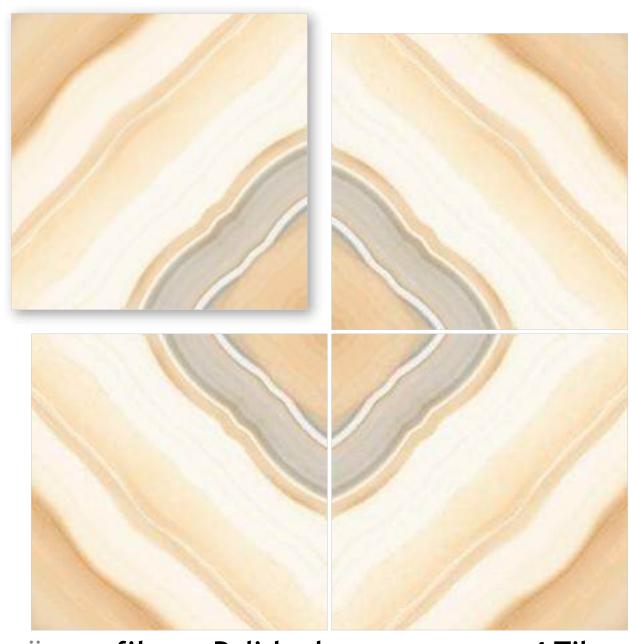

### SYMPHONY OF SYMMETRY

REFLECTA collection showcases tiles intricately designed so that the convergence of two pieces gracefully mirrors the appearance of open book pages, creating a captivating aesthetic that is especially well-suited for expansive spaces like hallways. The sophisticated allure of book-matched patterns enriches every setting they grace. With versatile applications on walls and floors, these tiles become your canvas for creative expression, both indoors and outdoors. Tailor-made for opulent corporate structures and luxurious residences, book-matched designs epitomize refined luxury. Experience the illusion of amplified space, as REFLECTA tiles exhibit consistent patterns, imparting an expansive and lavish feel.

linish / filossy Polished Colour / Classic Design / Book-Match

4 Tiles • Layout

Ïinish / filossy Polished Colour / Classic

Design / Book-Match

4 Tiles • Layout

600X 600MM

**linish / filossy Polished** Colour / Classic