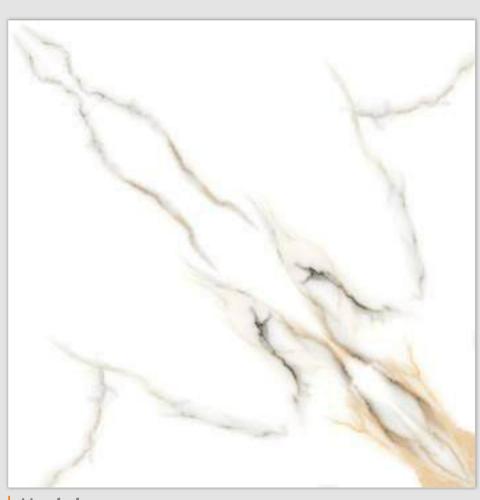

### SYMPHONY OF SYMMETRY

REFLECTA collection showcases tiles intricately designed so that the convergence of two pieces gracefully mirrors the appearance of open book pages, creating a captivating aesthetic that is especially well-suited for expansive spaces like hallways. The sophisticated allure of book-matched patterns enriches every setting they grace. With versatile applications on walls and floors, these tiles become your canvas for creative expression, both indoors and outdoors. Tailor-made for opulent corporate structures and luxurious residences, book-matched designs epitomize refined luxury. Experience the illusion of amplified space, as REFLECTA tiles exhibit consistent patterns, imparting an expansive and lavish feel.

linish / filossy Polished Colour / Classic Design / Book-Match

4 Tiles • Layout

Ïinish / filossy Polished Colour / Classic

Design / Book-Match

4 Tiles • Layout

600X 600MM

**linish / filossy Polished** Colour / Classic