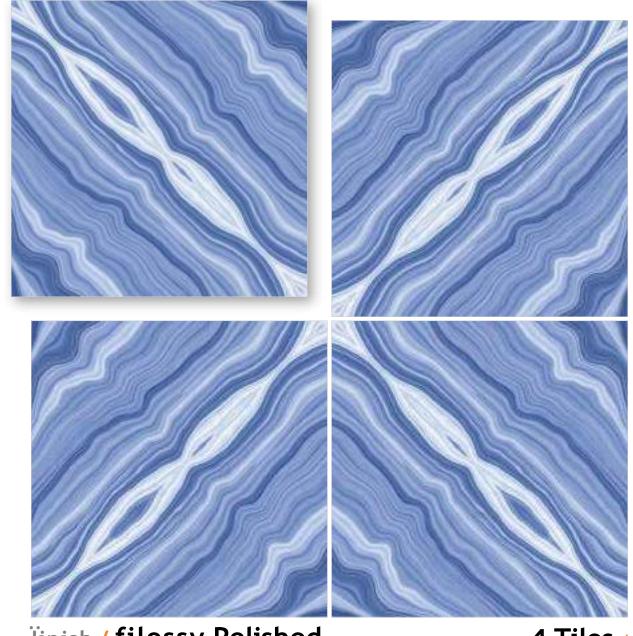

BM-S13

linish / filossy Polished Colour / Classic Design / Book-Match

4 Tiles • Layout

BM-S14

linish / filossy Polished Colour / Classic Design / Book-Match

4 Tiles • Layout

Model BM-S15

Colour / Classic Design / Book-Match