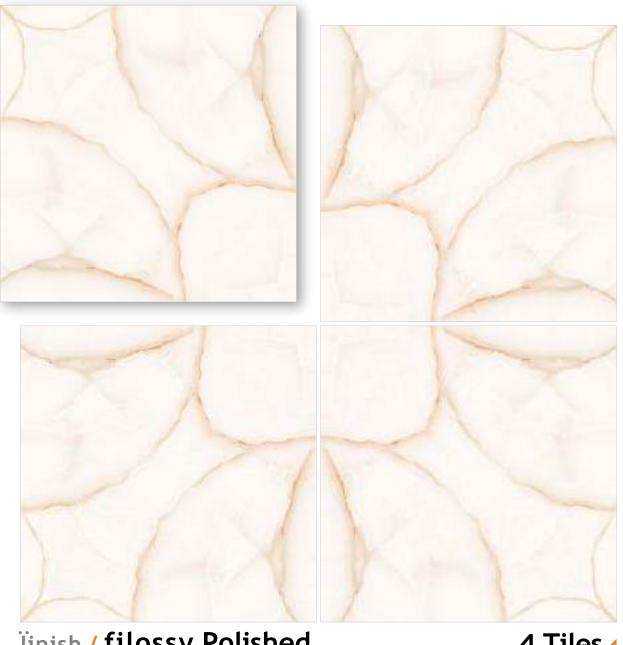

### SYMPHONY OF SYMMETRY

REFLECTA collection showcases tiles intricately designed so that the convergence of two pieces gracefully mirrors the appearance of open book pages, creating a captivating aesthetic that is especially well-suited for expansive spaces like hallways. The sophisticated allure of book-matched patterns enriches every setting they grace. With versatile applications on walls and floors, these tiles become your canvas for creative expression, both indoors and outdoors. Tailor-made for opulent corporate structures and luxurious residences, book-matched designs epitomize refined luxury. Experience the illusion of amplified space, as REFLECTA tiles exhibit consistent patterns, imparting an expansive and lavish feel.

linish / filossy Polished Colour / Classic Design / Book-Match

4 Tiles • Layout

Ïinish / filossy Polished Colour / Classic

Design / Book-Match

4 Tiles • Layout

600X 600MM

**linish / filossy Polished** Colour / Classic