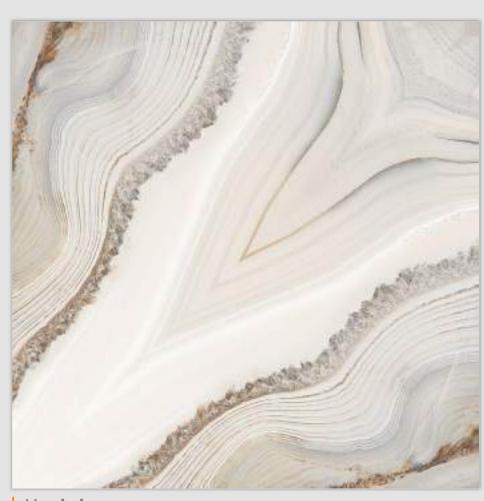

### SYMPHONY OF SYMMETRY

REFLECTA collection showcases tiles intricately designed so that the convergence of two pieces gracefully mirrors the appearance of open book pages, creating a captivating aesthetic that is especially well-suited for expansive spaces like hallways. The sophisticated allure of book-matched patterns enriches every setting they grace. With versatile applications on walls and floors, these tiles become your canvas for creative expression, both indoors and outdoors. Tailor-made for opulent corporate structures and luxurious residences, book-matched designs epitomize refined luxury. Experience the illusion of amplified space, as REFLECTA tiles exhibit consistent patterns, imparting an expansive and lavish feel.