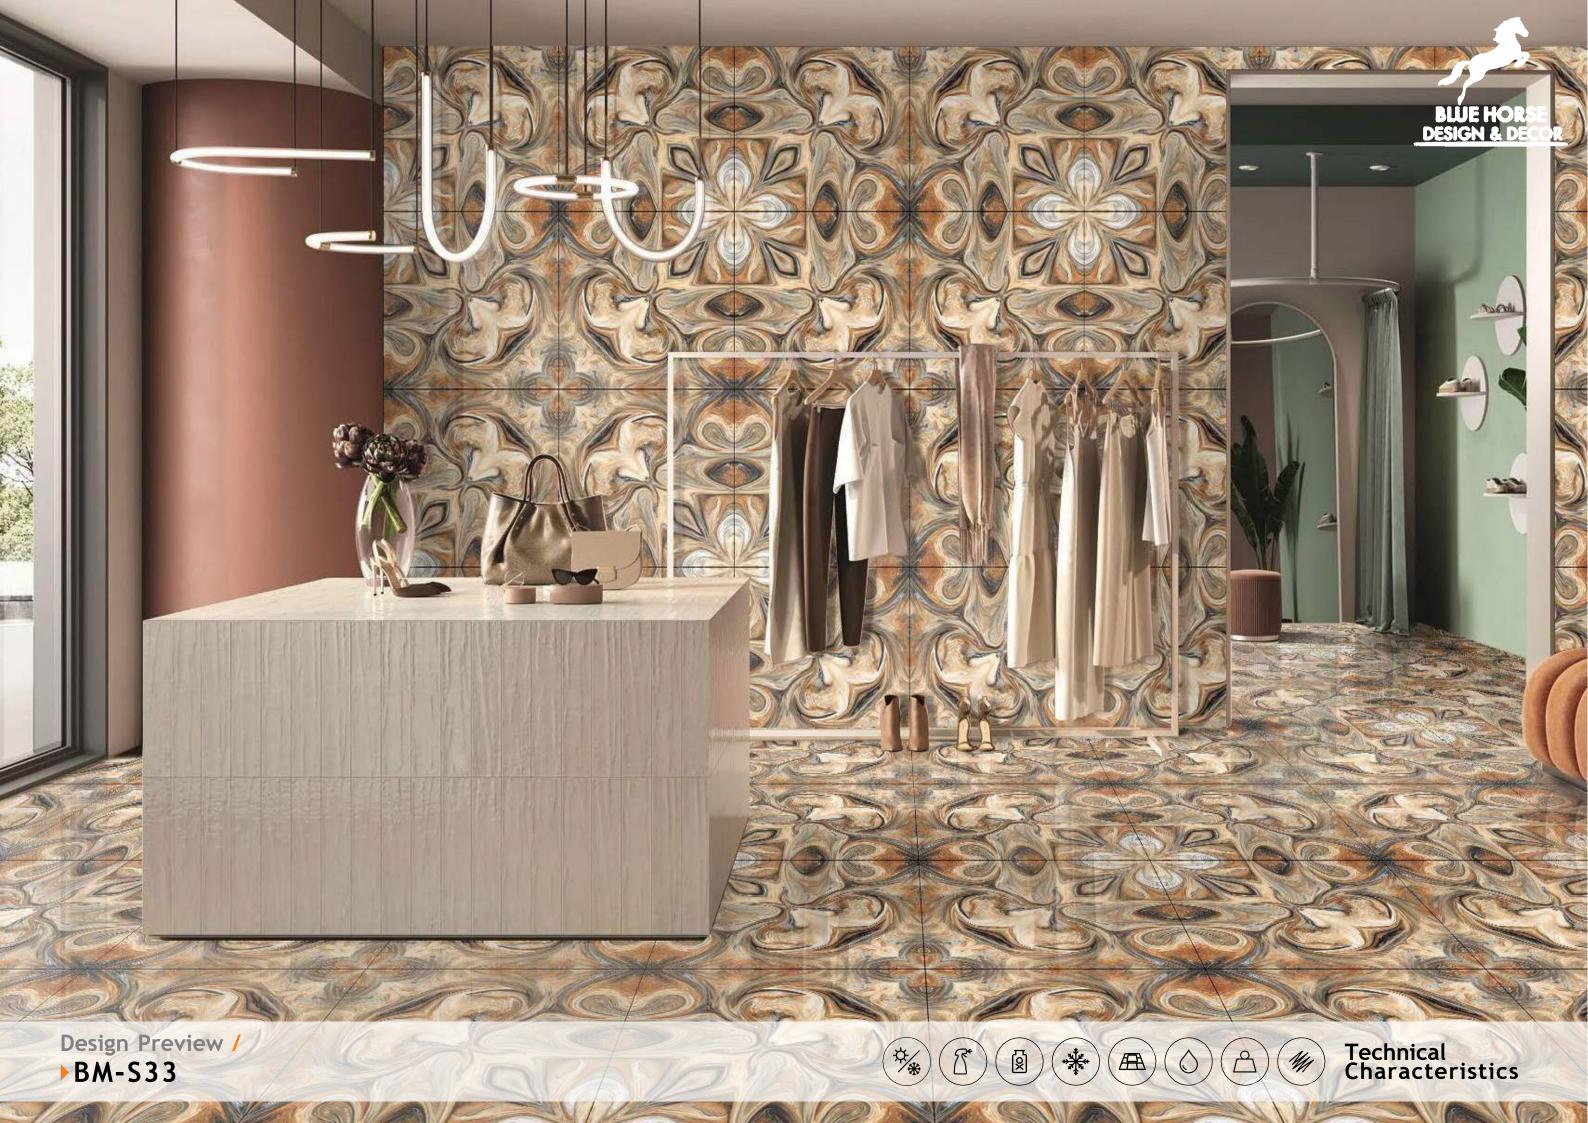

### SYMPHONY OF SYMMETRY

REFLECTA collection showcases tiles intricately designed so that the convergence of two pieces gracefully mirrors the appearance of open book pages, creating a captivating aesthetic that is especially well-suited for expansive spaces like hallways. The sophisticated allure of book-matched patterns enriches every setting they grace. With versatile applications on walls and floors, these tiles become your canvas for creative expression, both indoors and outdoors. Tailor-made for opulent corporate structures and luxurious residences, book-matched designs epitomize refined luxury. Experience the illusion of amplified space, as REFLECTA tiles exhibit consistent patterns, imparting an expansive and lavish feel.