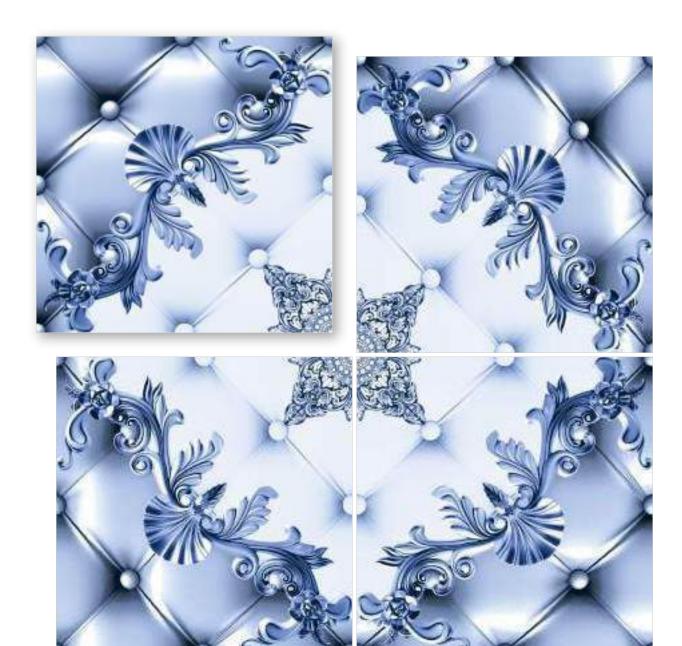

### SYMPHONY OF SYMMETRY

REFLECTA collection showcases tiles intricately designed so that the convergence of two pieces gracefully mirrors the appearance of open book pages, creating a captivating aesthetic that is especially well-suited for expansive spaces like hallways. The sophisticated allure of book-matched patterns enriches every setting they grace. With versatile applications on walls and floors, these tiles become your canvas for creative expression, both indoors and outdoors. Tailor-made for opulent corporate structures and luxurious residences, book-matched designs epitomize refined luxury. Experience the illusion of amplified space, as REFLECTA tiles exhibit consistent patterns, imparting an expansive and lavish feel.