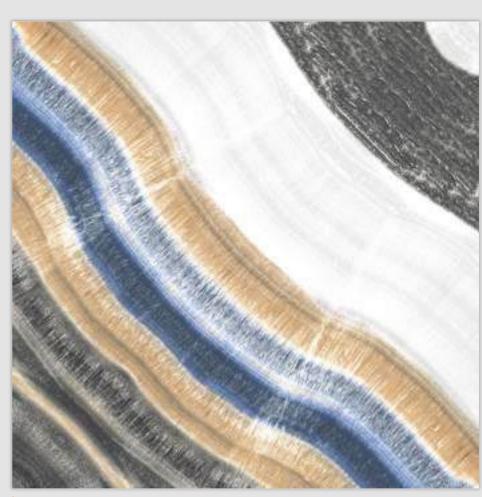

### SYMPHONY OF SYMMETRY

REFLECTA collection showcases tiles intricately designed so that the convergence of two pieces gracefully mirrors the appearance of open book pages, creating a captivating aesthetic that is especially well-suited for expansive spaces like hallways. The sophisticated allure of book-matched patterns enriches every setting they grace. With versatile applications on walls and floors, these tiles become your canvas for creative expression, both indoors and outdoors. Tailor-made for opulent corporate structures and luxurious residences, book-matched designs epitomize refined luxury. Experience the illusion of amplified space, as REFLECTA tiles exhibit consistent patterns, imparting an expansive and lavish feel.