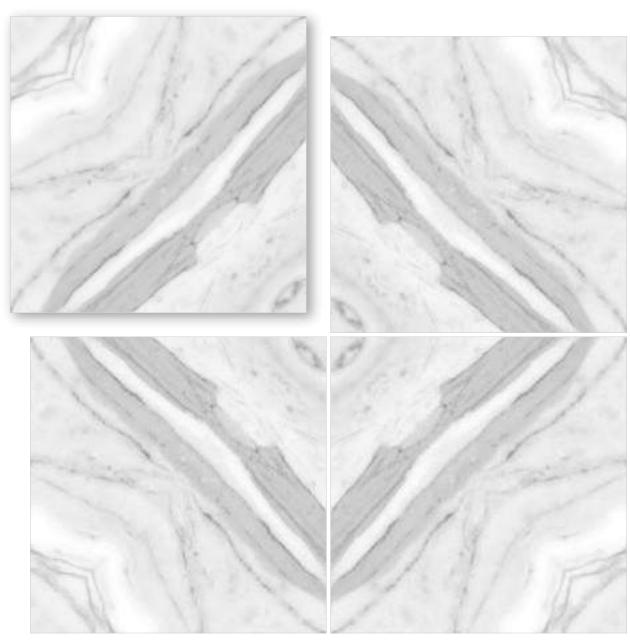

### SYMPHONY OF SYMMETRY

REFLECTA collection showcases tiles intricately designed so that the convergence of two pieces gracefully mirrors the appearance of open book pages, creating a captivating aesthetic that is especially well-suited for expansive spaces like hallways. The sophisticated allure of book-matched patterns enriches every setting they grace. With versatile applications on walls and floors, these tiles become your canvas for creative expression, both indoors and outdoors. Tailor-made for opulent corporate structures and luxurious residences, book-matched designs epitomize refined luxury. Experience the illusion of amplified space, as REFLECTA tiles exhibit consistent patterns, imparting an expansive and lavish feel.

linish / filossy Polished Colour / Classic Design / Book-Match

4 Tiles • Layout

Ïinish / filossy Polished Colour / Classic

Design / Book-Match

4 Tiles • Layout

600X 600MM

**linish / filossy Polished** Colour / Classic