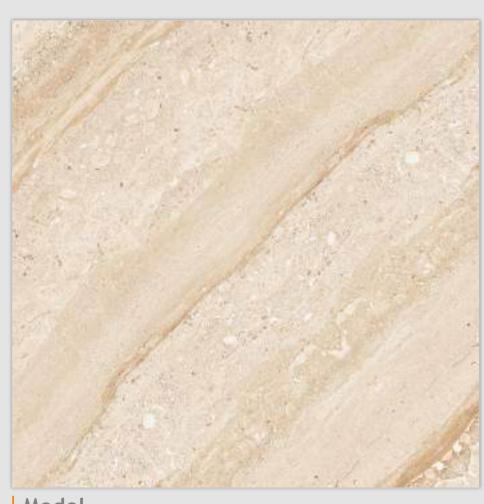

linish / filossy Polished Colour / Classic Design / Book-Match

4 Tiles • Layout

Ïinish / filossy Polished Colour / Classic

Design / Book-Match

4 Tiles • Layout

600X 600MM

**linish / filossy Polished** Colour / Classic

Design / Book-Match

4 Tiles • Layout

BM-S5

linish / filossy Polished Colour / Classic Design / Book-Match

4 Tiles **∢** Layout

Tinish / filossy Polished Colour / Classic Design / Book-Match

4 Tiles • Layout