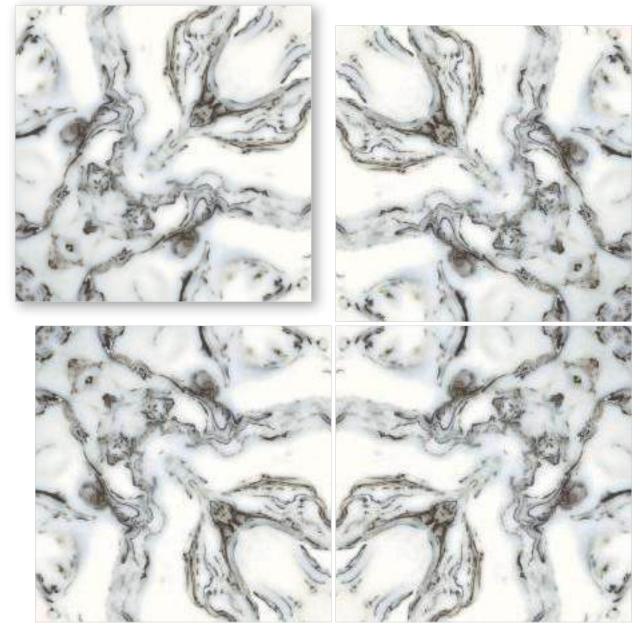

## REFLECTA SYMPHONY OF SYMMETRY

BM-S18

linish / filossy Polished Colour / Classic Design / Book-Match

4 Tiles • Layout

**linish / filossy Polished** Colour / Classic

Design / Book-Match

4 Tiles • Layout

BM-S20