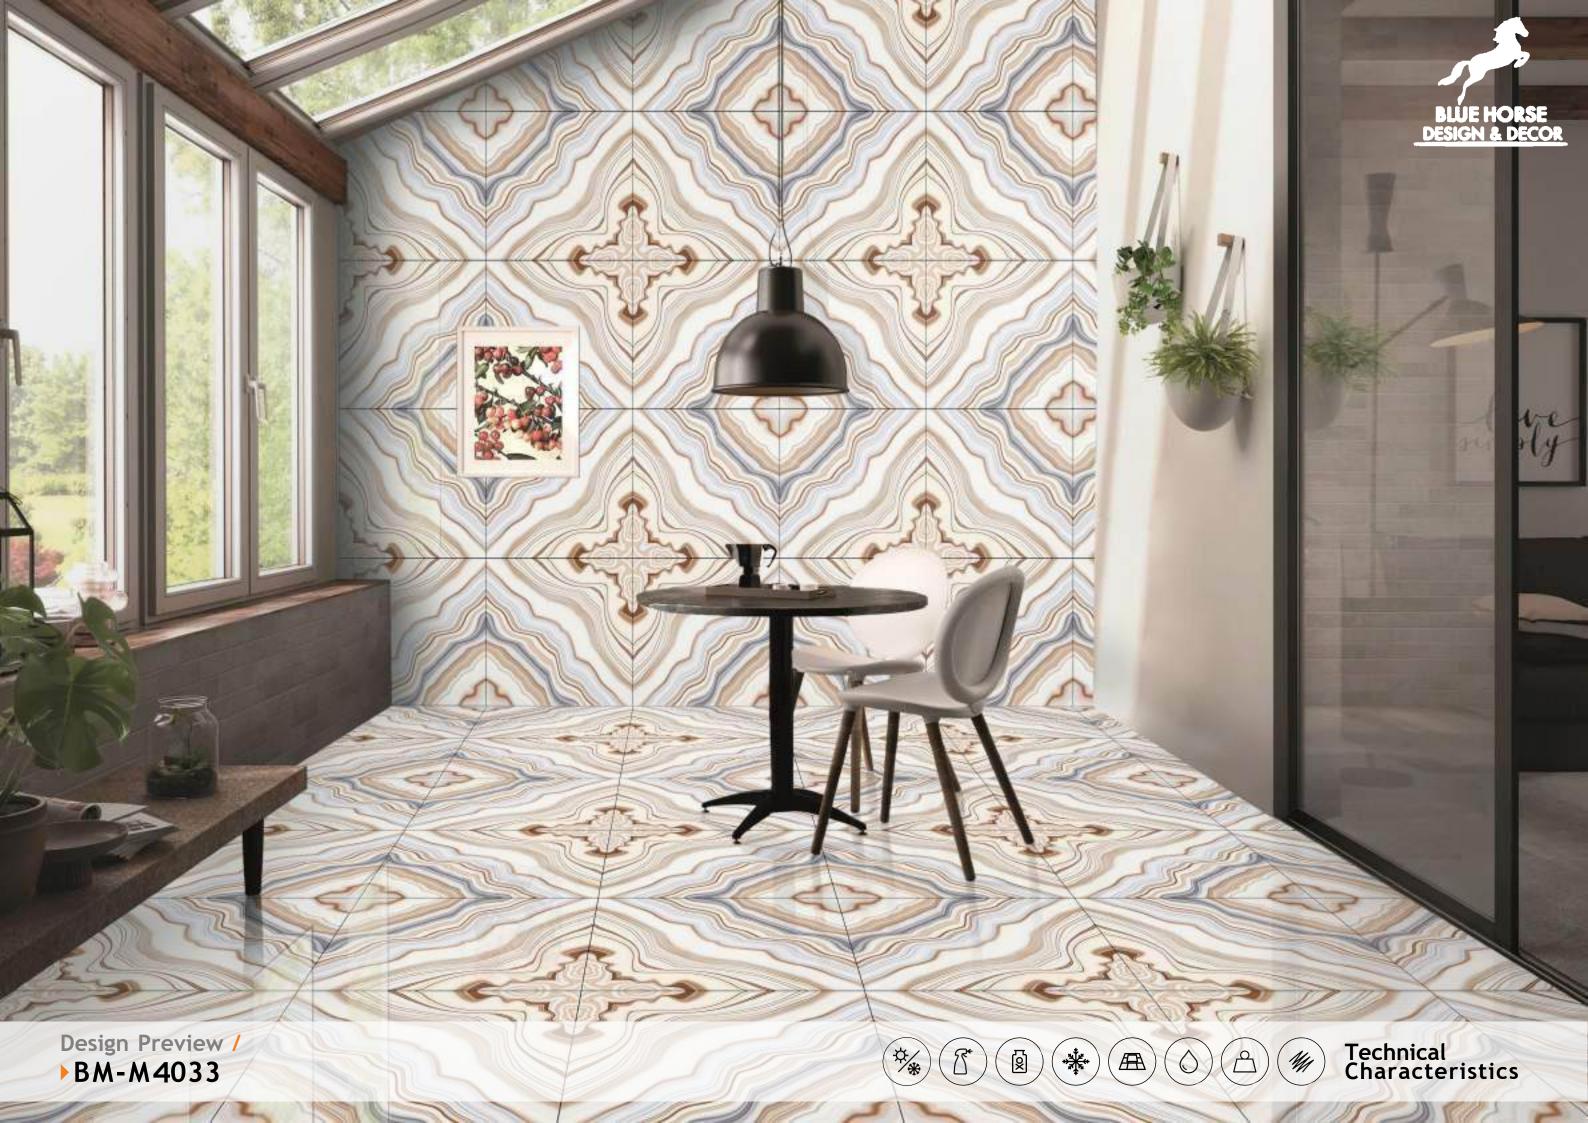

### SYMPHONY OF SYMMETRY

REFLECTA collection showcases tiles intricately designed so that the convergence of two pieces gracefully mirrors the appearance of open book pages, creating a captivating aesthetic that is especially well-suited for expansive spaces like hallways. The sophisticated allure of book-matched patterns enriches every setting they grace. With versatile applications on walls and floors, these tiles become your canvas for creative expression, both indoors and outdoors. Tailor-made for opulent corporate structures and luxurious residences, book-matched designs epitomize refined luxury. Experience the illusion of amplified space, as REFLECTA tiles exhibit consistent patterns, imparting an expansive and lavish feel.