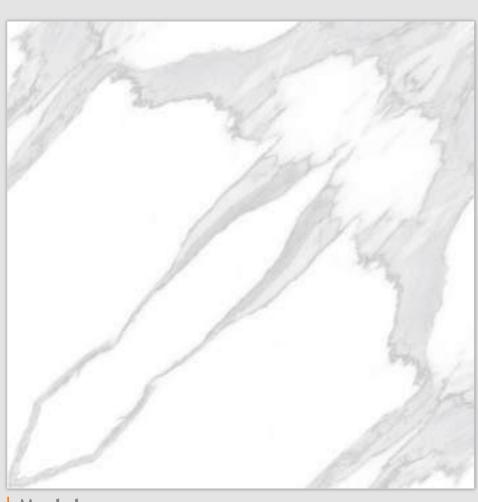

### SYMPHONY OF SYMMETRY

REFLECTA collection showcases tiles intricately designed so that the convergence of two pieces gracefully mirrors the appearance of open book pages, creating a captivating aesthetic that is especially well-suited for expansive spaces like hallways. The sophisticated allure of book-matched patterns enriches every setting they grace. With versatile applications on walls and floors, these tiles become your canvas for creative expression, both indoors and outdoors. Tailor-made for opulent corporate structures and luxurious residences, book-matched designs epitomize refined luxury. Experience the illusion of amplified space, as REFLECTA tiles exhibit consistent patterns, imparting an expansive and lavish feel.

linish / filossy Polished Colour / Classic Design / Book-Match

4 Tiles • Layout

Ïinish / filossy Polished Colour / Classic

Design / Book-Match

4 Tiles • Layout

600X 600MM

**linish / filossy Polished** Colour / Classic

Design / Book-Match

4 Tiles • Layout

BM-S5

linish / filossy Polished Colour / Classic Design / Book-Match

4 Tiles **∢** Layout

Tinish / filossy Polished Colour / Classic Design / Book-Match

4 Tiles • Layout