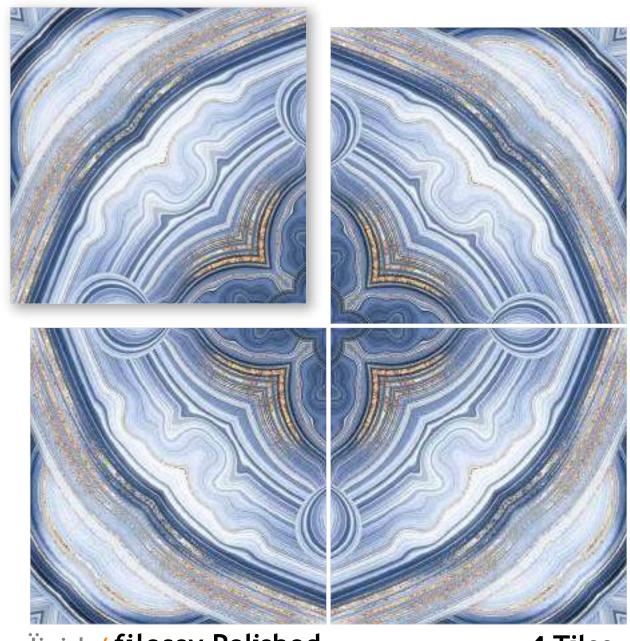

### SYMPHONY OF SYMMETRY

REFLECTA collection showcases tiles intricately designed so that the convergence of two pieces gracefully mirrors the appearance of open book pages, creating a captivating aesthetic that is especially well-suited for expansive spaces like hallways. The sophisticated allure of book-matched patterns enriches every setting they grace. With versatile applications on walls and floors, these tiles become your canvas for creative expression, both indoors and outdoors. Tailor-made for opulent corporate structures and luxurious residences, book-matched designs epitomize refined luxury. Experience the illusion of amplified space, as REFLECTA tiles exhibit consistent patterns, imparting an expansive and lavish feel.

linish / filossy Polished Colour / Classic Design / Book-Match

4 Tiles • Layout

Ïinish / filossy Polished Colour / Classic

Design / Book-Match

4 Tiles • Layout

600X 600MM

**linish / filossy Polished** Colour / Classic