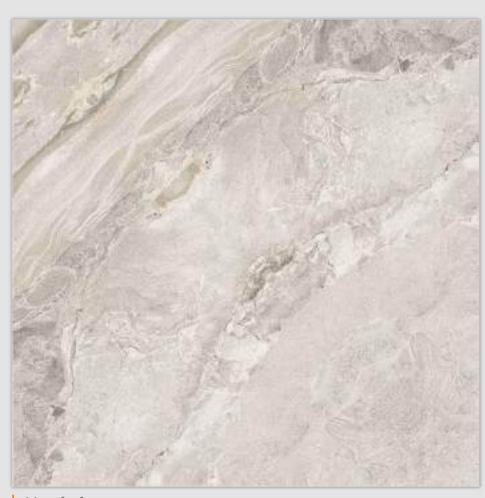

# REFLECTA

SYMPHONY OF SYMMETRY

finish GLOSSY POLISH ED |colour CLASSIC |design BOOK-MATCH

Embark on a journey of visual delight with symmetrical book-match designs, boasting a palette of classic hues.

### SYMPHONY OF SYMMETRY

REFLECTA collection showcases tiles intricately designed so that the convergence of two pieces gracefully mirrors the appearance of open book pages, creating a captivating aesthetic that is especially well-suited for expansive spaces like hallways. The sophisticated allure of book-matched patterns enriches every setting they grace. With versatile applications on walls and floors, these tiles become your canvas for creative expression, both indoors and outdoors. Tailor-made for opulent corporate structures and luxurious residences, book-matched designs epitomize refined luxury. Experience the illusion of amplified space, as REFLECTA tiles exhibit consistent patterns, imparting an expansive and lavish feel.