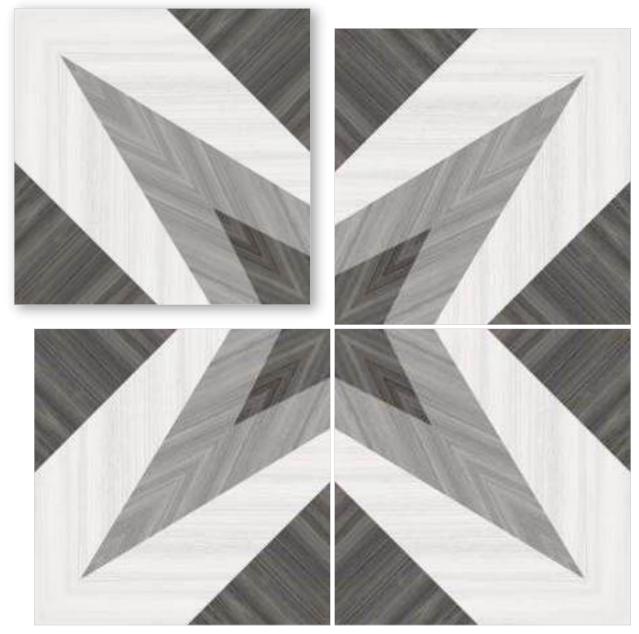

linish / filossy Polished Colour / Classic Design / Book-Match

4 Tiles • Layout

Ïinish / filossy Polished Colour / Classic

Design / Book-Match

4 Tiles • Layout

600X 600MM

**linish / filossy Polished** Colour / Classic

Design / Book-Match

4 Tiles • Layout

BM-S5

linish / filossy Polished Colour / Classic Design / Book-Match

4 Tiles **∢** Layout

Tinish / filossy Polished Colour / Classic Design / Book-Match

4 Tiles • Layout