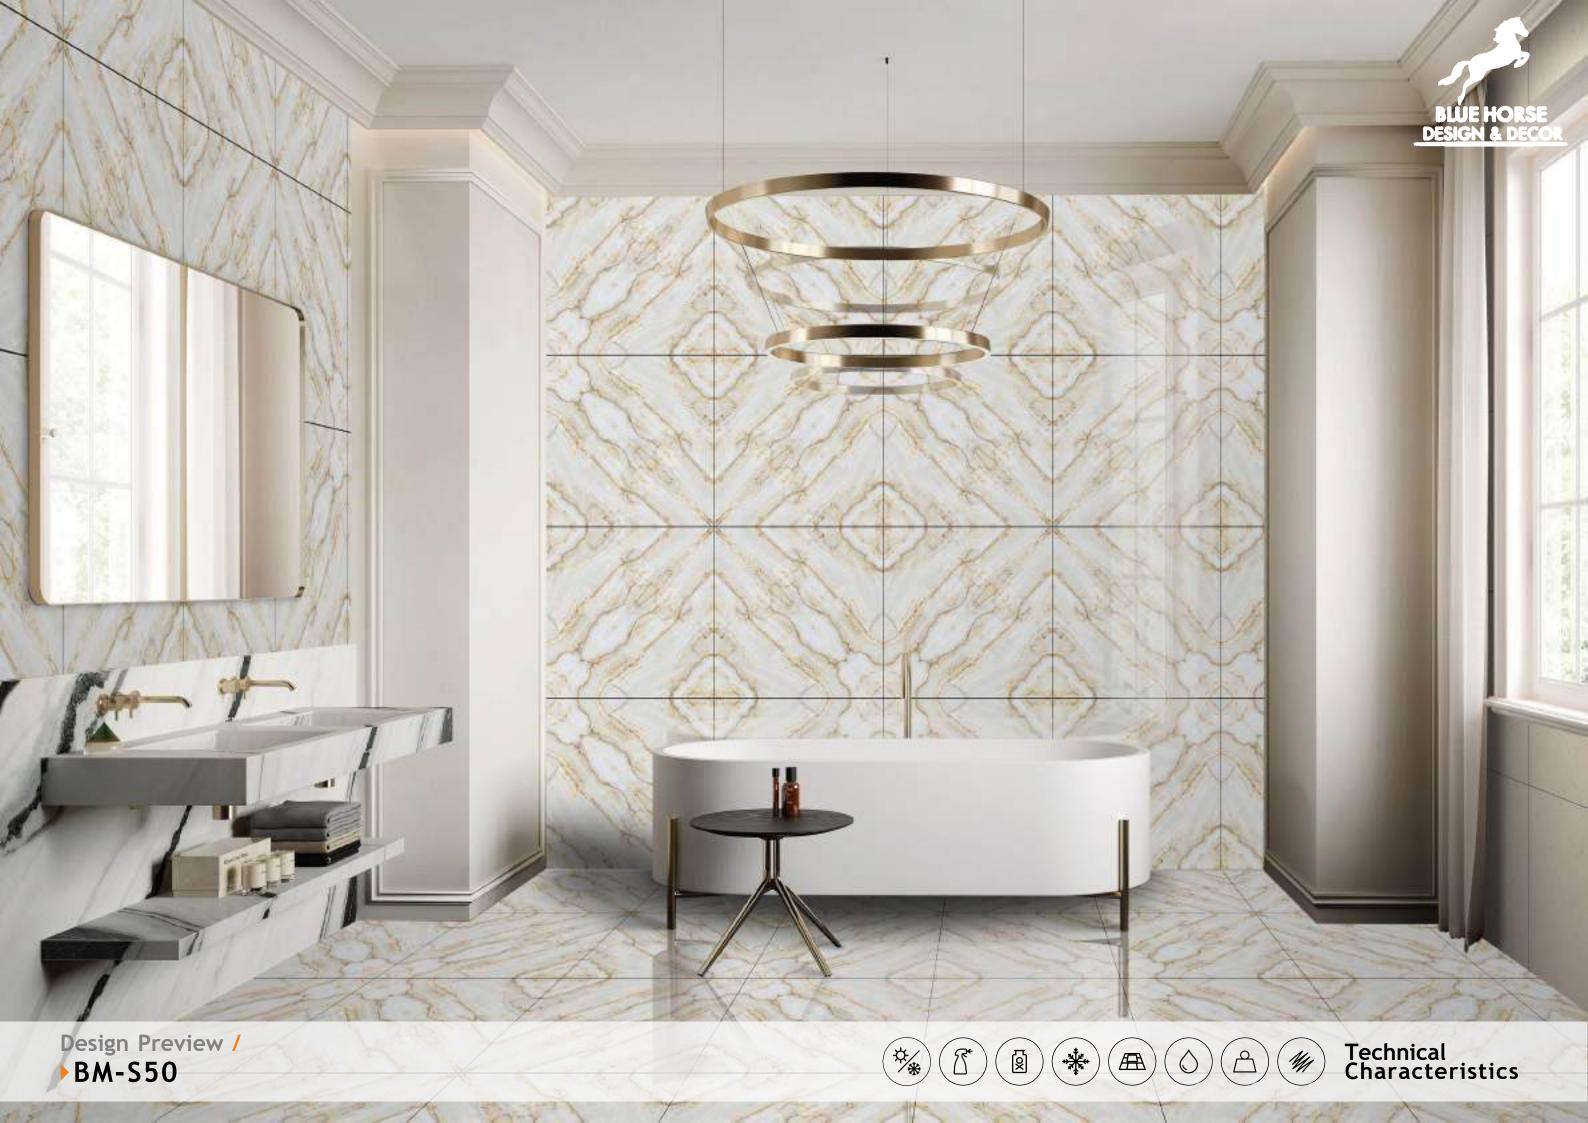

# REFLECTA

SYMPHONY OF SYMMETRY

finish GLOSSY POLISH ED |colour CLASSIC |design BOOK-MATCH

Embark on a journey of visual delight with symmetrical book-match designs, boasting a palette of classic hues.

## REFLECTA

### SYMPHONY OF SYMMETRY

REFLECTA collection showcases tiles intricately designed so that the convergence of two pieces gracefully mirrors the appearance of open book pages, creating a captivating aesthetic that is especially well-suited for expansive spaces like hallways. The sophisticated allure of book-matched patterns enriches every setting they grace. With versatile applications on walls and floors, these tiles become your canvas for creative expression, both indoors and outdoors. Tailor-made for opulent corporate structures and luxurious residences, book-matched designs epitomize refined luxury. Experience the illusion of amplified space, as REFLECTA tiles exhibit consistent patterns, imparting an expansive and lavish feel.