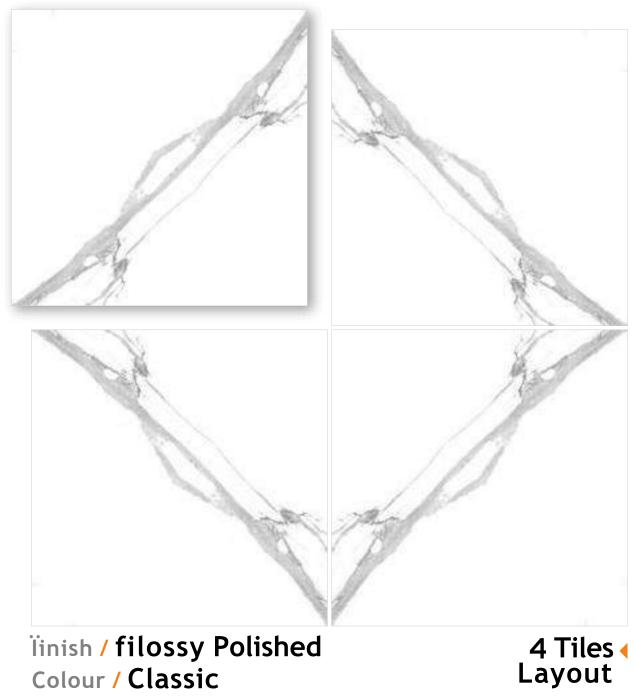

### SYMPHONY OF SYMMETRY

REFLECTA collection showcases tiles intricately designed so that the convergence of two pieces gracefully mirrors the appearance of open book pages, creating a captivating aesthetic that is especially well-suited for expansive spaces like hallways. The sophisticated allure of book-matched patterns enriches every setting they grace. With versatile applications on walls and floors, these tiles become your canvas for creative expression, both indoors and outdoors. Tailor-made for opulent corporate structures and luxurious residences, book-matched designs epitomize refined luxury. Experience the illusion of amplified space, as REFLECTA tiles exhibit consistent patterns, imparting an expansive and lavish feel.

linish / filossy Polished Colour / Classic Design / Book-Match

4 Tiles • Layout

Ïinish / filossy Polished Colour / Classic

Design / Book-Match

4 Tiles • Layout

600X 600MM

**linish / filossy Polished** Colour / Classic