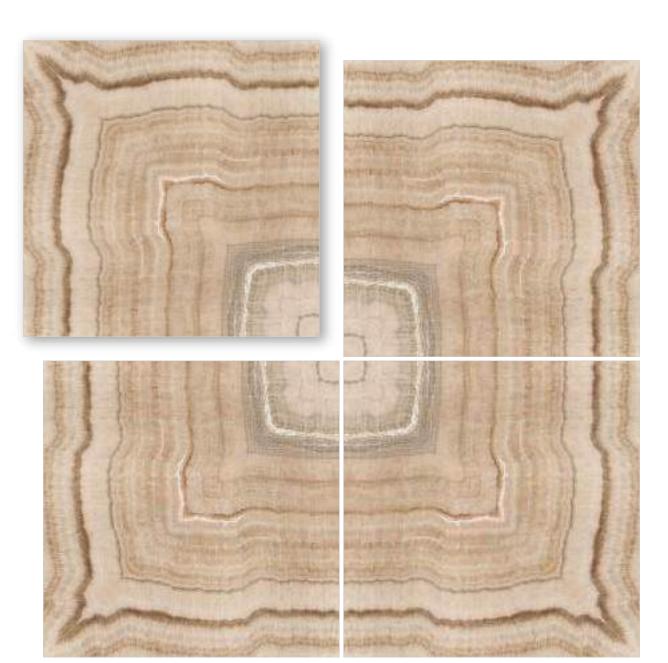

### SYMPHONY OF SYMMETRY

REFLECTA collection showcases tiles intricately designed so that the convergence of two pieces gracefully mirrors the appearance of open book pages, creating a captivating aesthetic that is especially well-suited for expansive spaces like hallways. The sophisticated allure of book-matched patterns enriches every setting they grace. With versatile applications on walls and floors, these tiles become your canvas for creative expression, both indoors and outdoors. Tailor-made for opulent corporate structures and luxurious residences, book-matched designs epitomize refined luxury. Experience the illusion of amplified space, as REFLECTA tiles exhibit consistent patterns, imparting an expansive and lavish feel.

linish / filossy Polished Colour / Classic Design / Book-Match

4 Tiles • Layout

BM-S52

linish / filossy Polished Colour / Classic Design / Book-Match

4 Tiles • Layout

BM-S53

linish / filossy Polished Colour / Classic Design / Book-Match