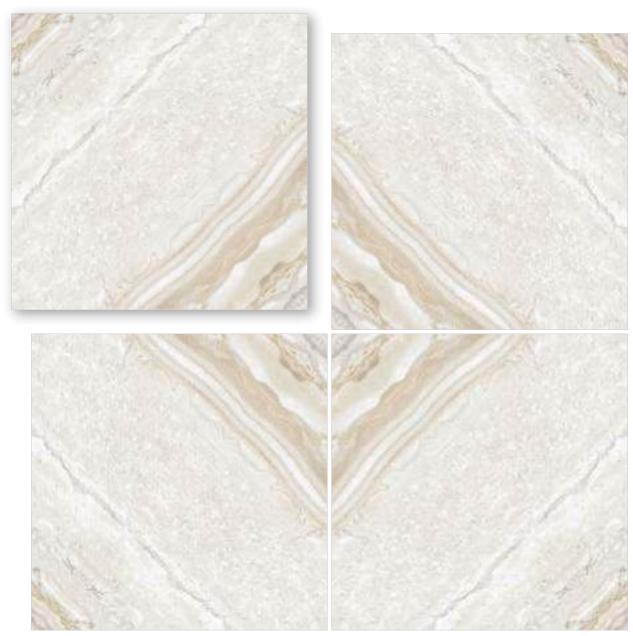

### SYMPHONY OF SYMMETRY

REFLECTA collection showcases tiles intricately designed so that the convergence of two pieces gracefully mirrors the appearance of open book pages, creating a captivating aesthetic that is especially well-suited for expansive spaces like hallways. The sophisticated allure of book-matched patterns enriches every setting they grace. With versatile applications on walls and floors, these tiles become your canvas for creative expression, both indoors and outdoors. Tailor-made for opulent corporate structures and luxurious residences, book-matched designs epitomize refined luxury. Experience the illusion of amplified space, as REFLECTA tiles exhibit consistent patterns, imparting an expansive and lavish feel.

linish / filossy Polished Colour / Classic Design / Book-Match

4 Tiles • Layout

Ïinish / filossy Polished Colour / Classic

Design / Book-Match

4 Tiles • Layout

600X 600MM

**linish / filossy Polished** Colour / Classic