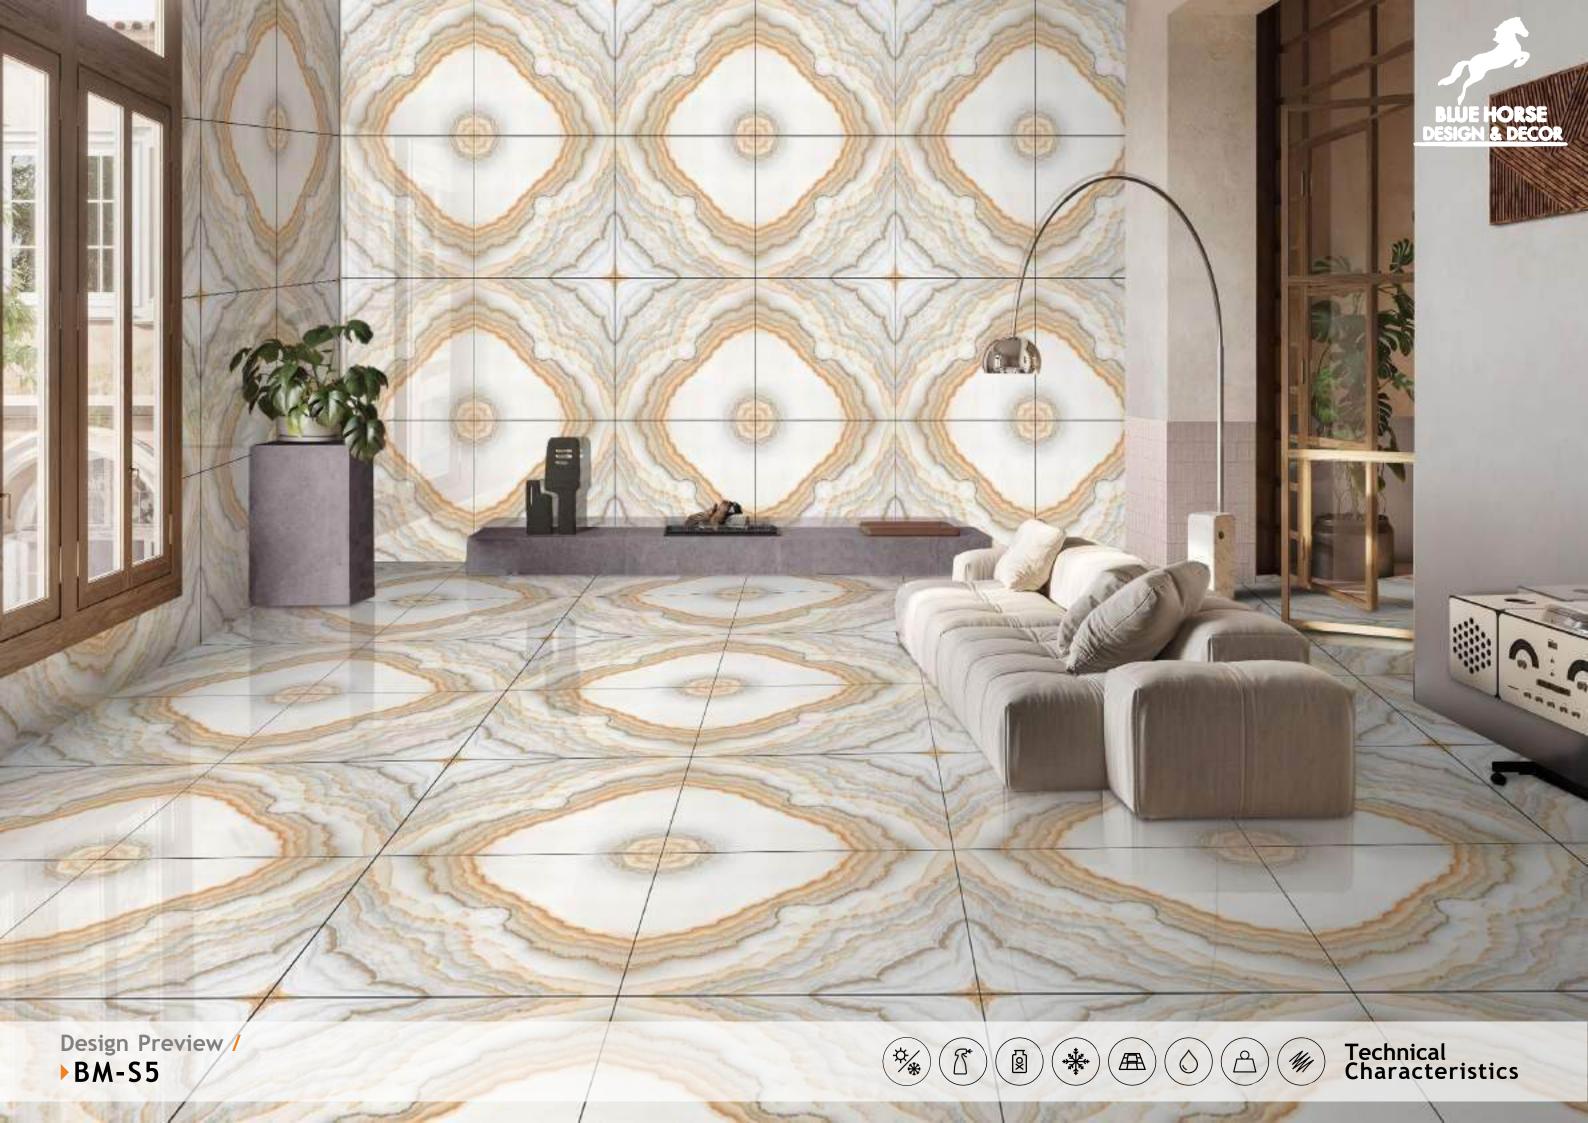

### SYMPHONY OF SYMMETRY

REFLECTA collection showcases tiles intricately designed so that the convergence of two pieces gracefully mirrors the appearance of open book pages, creating a captivating aesthetic that is especially well-suited for expansive spaces like hallways. The sophisticated allure of book-matched patterns enriches every setting they grace. With versatile applications on walls and floors, these tiles become your canvas for creative expression, both indoors and outdoors. Tailor-made for opulent corporate structures and luxurious residences, book-matched designs epitomize refined luxury. Experience the illusion of amplified space, as REFLECTA tiles exhibit consistent patterns, imparting an expansive and lavish feel.

Design / Book-Match

4 Tiles • Layout

BM-S5

linish / filossy Polished Colour / Classic Design / Book-Match

4 Tiles **∢** Layout

Tinish / filossy Polished Colour / Classic Design / Book-Match

4 Tiles • Layout