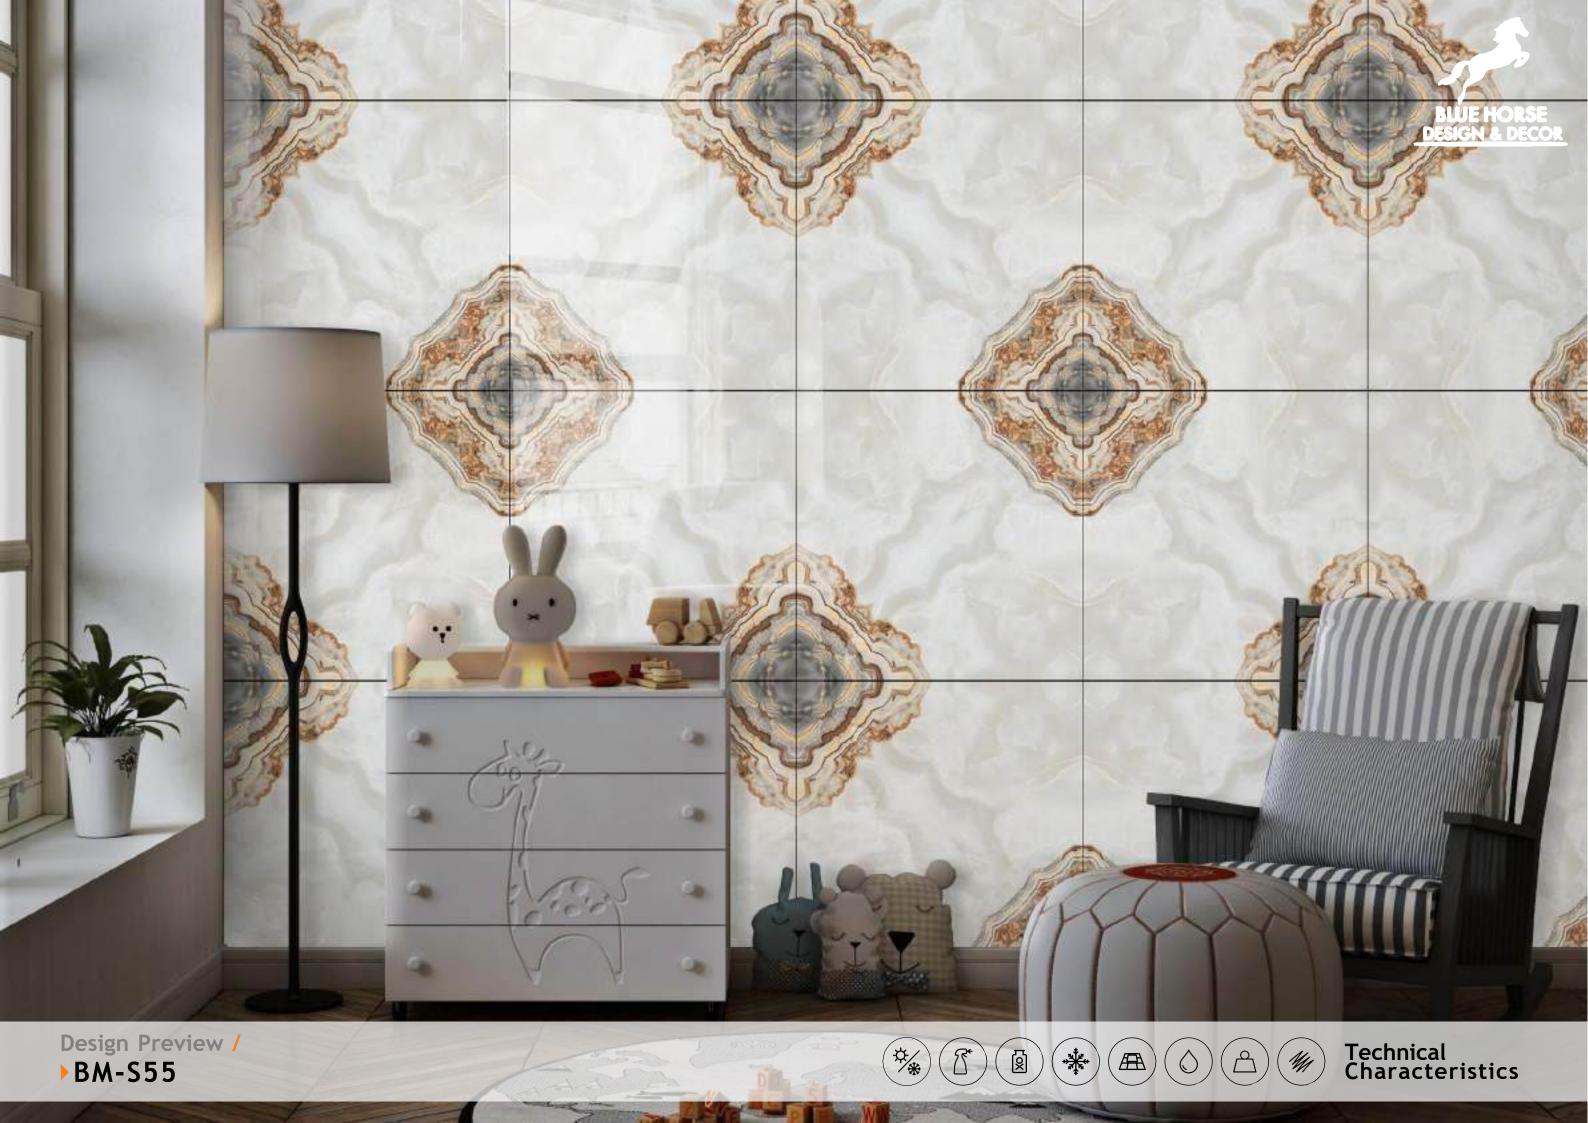

## REFLECTA SYMPHONY OF SYMMETRY

BM-S18

linish / filossy Polished Colour / Classic Design / Book-Match

4 Tiles • Layout

**linish / filossy Polished** Colour / Classic

Design / Book-Match

4 Tiles • Layout

BM-S20