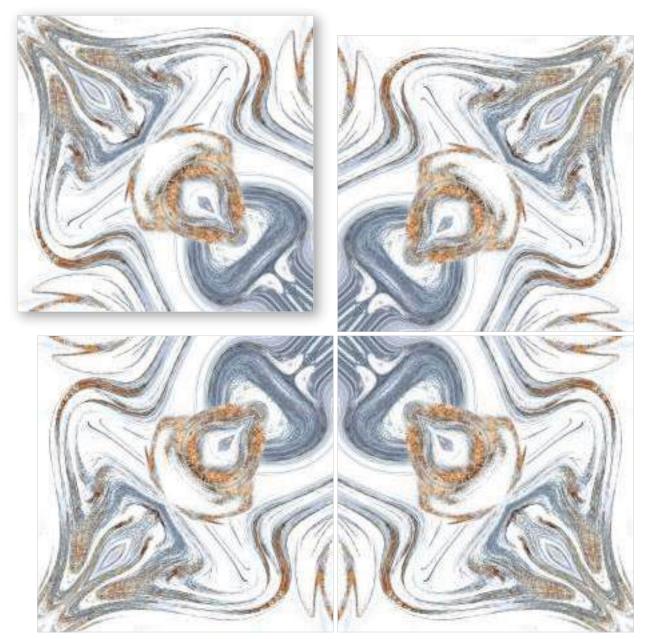

### SYMPHONY OF SYMMETRY

REFLECTA collection showcases tiles intricately designed so that the convergence of two pieces gracefully mirrors the appearance of open book pages, creating a captivating aesthetic that is especially well-suited for expansive spaces like hallways. The sophisticated allure of book-matched patterns enriches every setting they grace. With versatile applications on walls and floors, these tiles become your canvas for creative expression, both indoors and outdoors. Tailor-made for opulent corporate structures and luxurious residences, book-matched designs epitomize refined luxury. Experience the illusion of amplified space, as REFLECTA tiles exhibit consistent patterns, imparting an expansive and lavish feel.