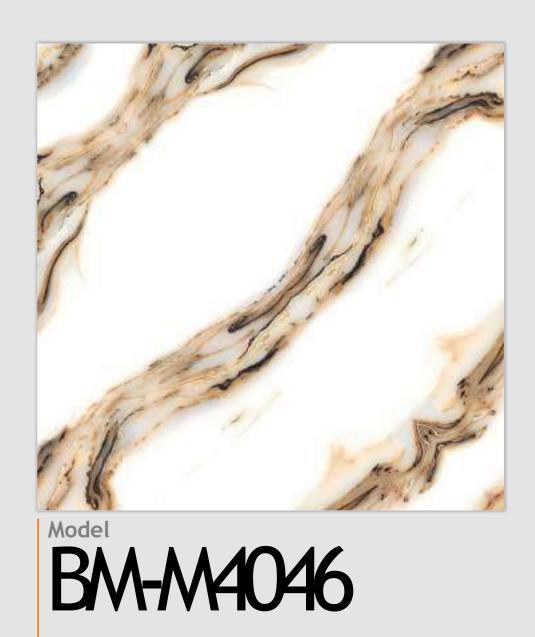

4 Tiles Layout

Colour / Classic

BM-M4013

inish / filossy Polished Colour / Classic

Design / Book-Match

4 Tiles **∢** Layout

Colour / Classic Design / Book-Match

4 Tiles • Layout