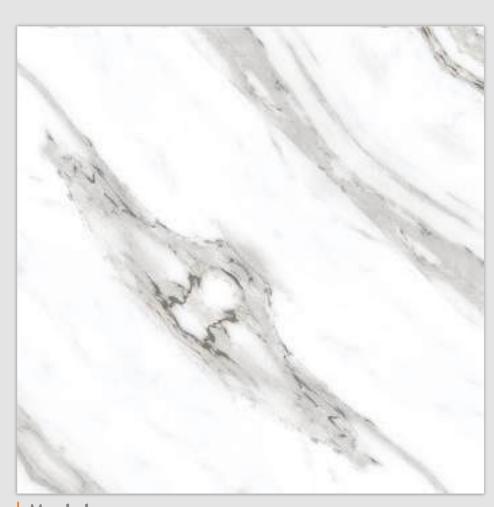

### SYMPHONY OF SYMMETRY

REFLECTA collection showcases tiles intricately designed so that the convergence of two pieces gracefully mirrors the appearance of open book pages, creating a captivating aesthetic that is especially well-suited for expansive spaces like hallways. The sophisticated allure of book-matched patterns enriches every setting they grace. With versatile applications on walls and floors, these tiles become your canvas for creative expression, both indoors and outdoors. Tailor-made for opulent corporate structures and luxurious residences, book-matched designs epitomize refined luxury. Experience the illusion of amplified space, as REFLECTA tiles exhibit consistent patterns, imparting an expansive and lavish feel.

linish / filossy Polished Colour / Classic Design / Book-Match

4 Tiles • Layout

Ïinish / filossy Polished Colour / Classic

Design / Book-Match

4 Tiles • Layout

600X 600MM

**linish / filossy Polished** Colour / Classic

Design / Book-Match

4 Tiles • Layout

BM-S5

linish / filossy Polished Colour / Classic Design / Book-Match

4 Tiles **∢** Layout

Tinish / filossy Polished Colour / Classic Design / Book-Match

4 Tiles • Layout