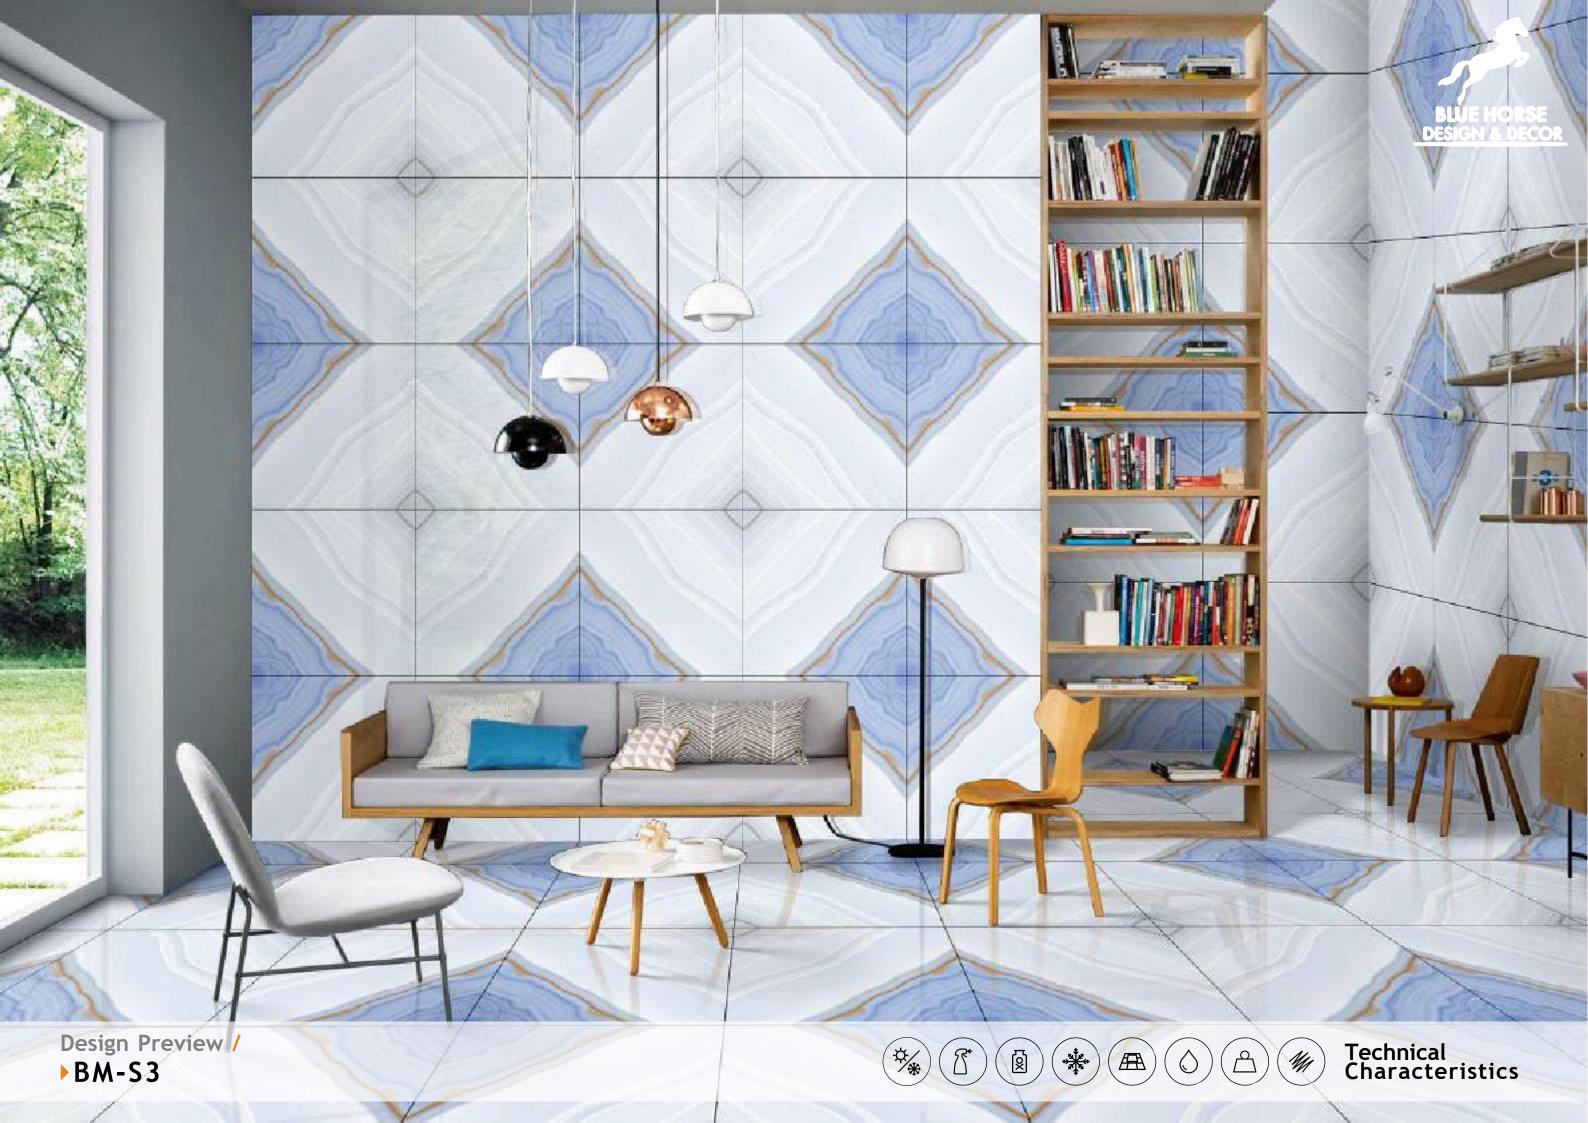

## REFLECTA

### SYMPHONY OF SYMMETRY

REFLECTA collection showcases tiles intricately designed so that the convergence of two pieces gracefully mirrors the appearance of open book pages, creating a captivating aesthetic that is especially well-suited for expansive spaces like hallways. The sophisticated allure of book-matched patterns enriches every setting they grace. With versatile applications on walls and floors, these tiles become your canvas for creative expression, both indoors and outdoors. Tailor-made for opulent corporate structures and luxurious residences, book-matched designs epitomize refined luxury. Experience the illusion of amplified space, as REFLECTA tiles exhibit consistent patterns, imparting an expansive and lavish feel.