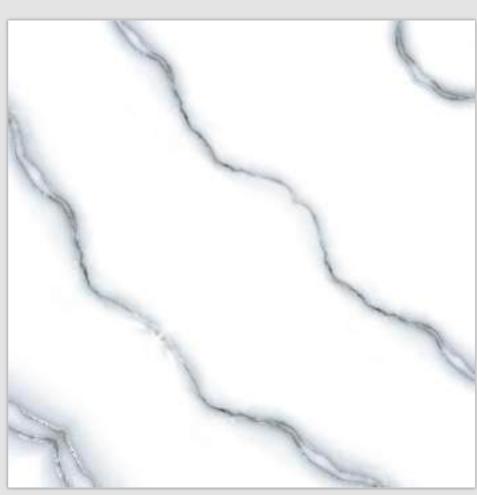

# REFLECTA

SYMPHONY OF SYMMETRY

finish GLOSSY POLISH ED |colour CLASSIC |design BOOK-MATCH

Embark on a journey of visual delight with symmetrical book-match designs, boasting a palette of classic hues.

### SYMPHONY OF SYMMETRY

REFLECTA collection showcases tiles intricately designed so that the convergence of two pieces gracefully mirrors the appearance of open book pages, creating a captivating aesthetic that is especially well-suited for expansive spaces like hallways. The sophisticated allure of book-matched patterns enriches every setting they grace. With versatile applications on walls and floors, these tiles become your canvas for creative expression, both indoors and outdoors. Tailor-made for opulent corporate structures and luxurious residences, book-matched designs epitomize refined luxury. Experience the illusion of amplified space, as REFLECTA tiles exhibit consistent patterns, imparting an expansive and lavish feel.