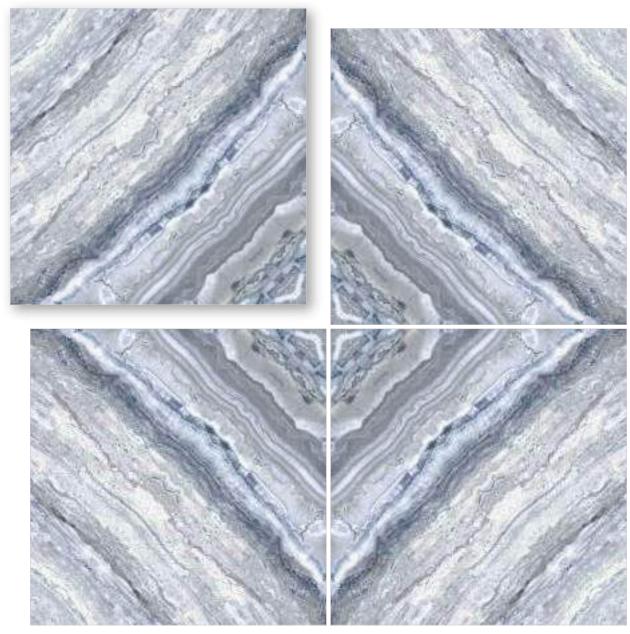

BM-S7

linish / filossy Polished Colour / Classic Design / Book-Match

4 Tiles • Layout

Ïinish / filossy Polished Colour / Classic Design / Book-Match

4 Tiles • Layout

Design / Book-Match

BM-S10

Tinish / filossy Polished Colour / Classic

Design / Book-Match

4 Tiles • Layout

**Tinish / filossy Polished Colour / Classic** 

Design / Book-Match

4 Tiles • Layout

BM-S12

Tinish / filossy Polished Colour / Classic Design / Book-Match

4 Tiles • Layout