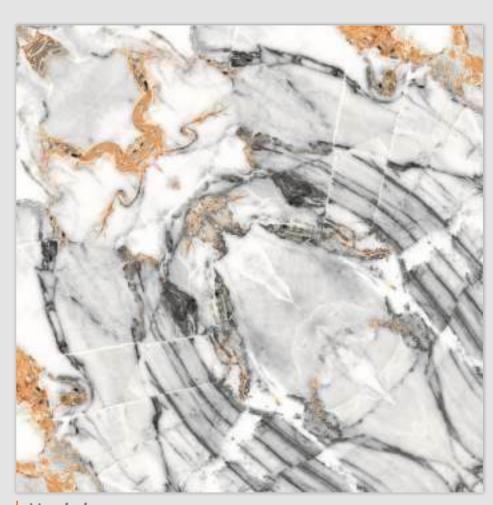

### SYMPHONY OF SYMMETRY

REFLECTA collection showcases tiles intricately designed so that the convergence of two pieces gracefully mirrors the appearance of open book pages, creating a captivating aesthetic that is especially well-suited for expansive spaces like hallways. The sophisticated allure of book-matched patterns enriches every setting they grace. With versatile applications on walls and floors, these tiles become your canvas for creative expression, both indoors and outdoors. Tailor-made for opulent corporate structures and luxurious residences, book-matched designs epitomize refined luxury. Experience the illusion of amplified space, as REFLECTA tiles exhibit consistent patterns, imparting an expansive and lavish feel.