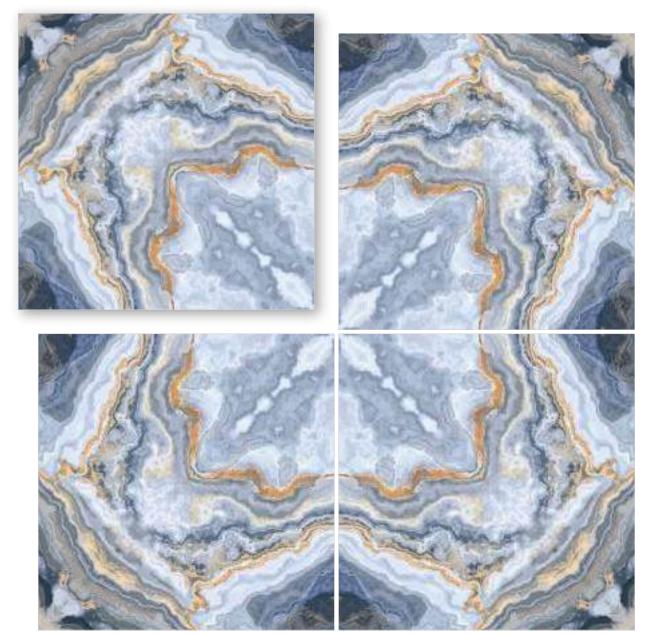

### SYMPHONY OF SYMMETRY

REFLECTA collection showcases tiles intricately designed so that the convergence of two pieces gracefully mirrors the appearance of open book pages, creating a captivating aesthetic that is especially well-suited for expansive spaces like hallways. The sophisticated allure of book-matched patterns enriches every setting they grace. With versatile applications on walls and floors, these tiles become your canvas for creative expression, both indoors and outdoors. Tailor-made for opulent corporate structures and luxurious residences, book-matched designs epitomize refined luxury. Experience the illusion of amplified space, as REFLECTA tiles exhibit consistent patterns, imparting an expansive and lavish feel.

linish / filossy Polished Colour / Classic Design / Book-Match

4 Tiles • Layout

Ïinish / filossy Polished Colour / Classic

Design / Book-Match

4 Tiles • Layout

600X 600MM

**linish / filossy Polished** Colour / Classic