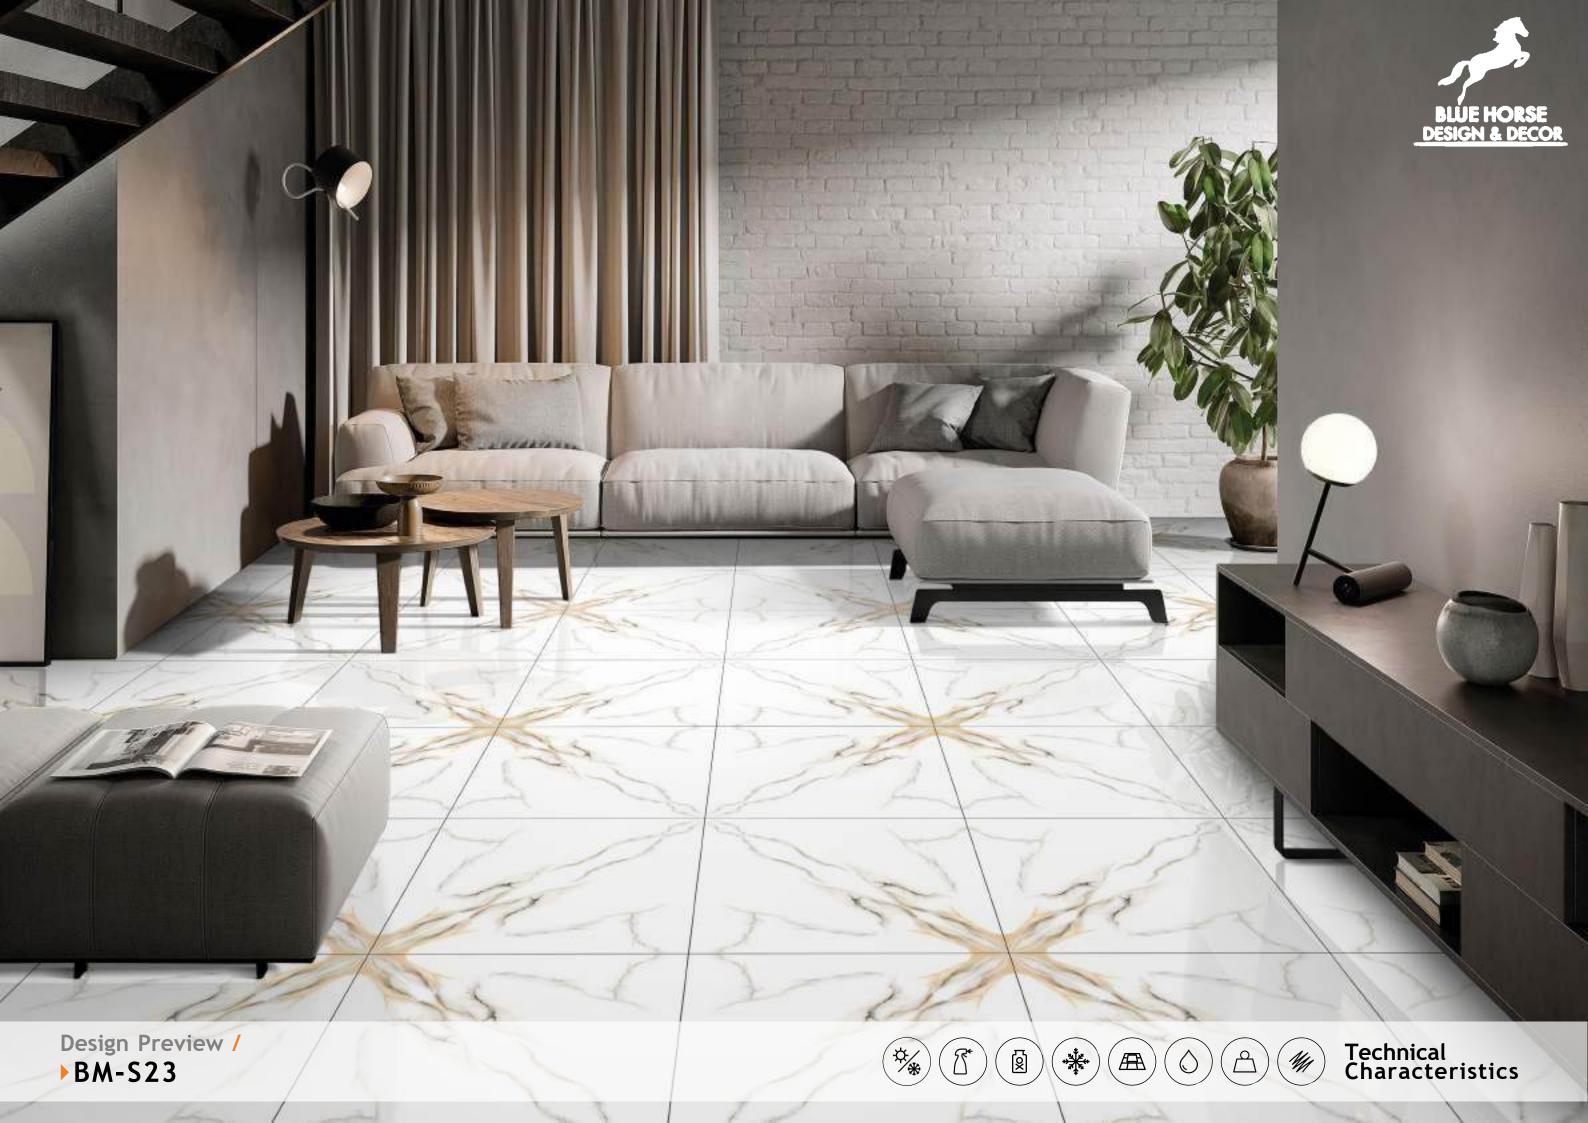

# REFLECTA

SYMPHONY OF SYMMETRY

finish GLOSSY POLISH ED |colour CLASSIC |design BOOK-MATCH

Embark on a journey of visual delight with symmetrical book-match designs, boasting a palette of classic hues.

### SYMPHONY OF SYMMETRY

REFLECTA collection showcases tiles intricately designed so that the convergence of two pieces gracefully mirrors the appearance of open book pages, creating a captivating aesthetic that is especially well-suited for expansive spaces like hallways. The sophisticated allure of book-matched patterns enriches every setting they grace. With versatile applications on walls and floors, these tiles become your canvas for creative expression, both indoors and outdoors. Tailor-made for opulent corporate structures and luxurious residences, book-matched designs epitomize refined luxury. Experience the illusion of amplified space, as REFLECTA tiles exhibit consistent patterns, imparting an expansive and lavish feel.