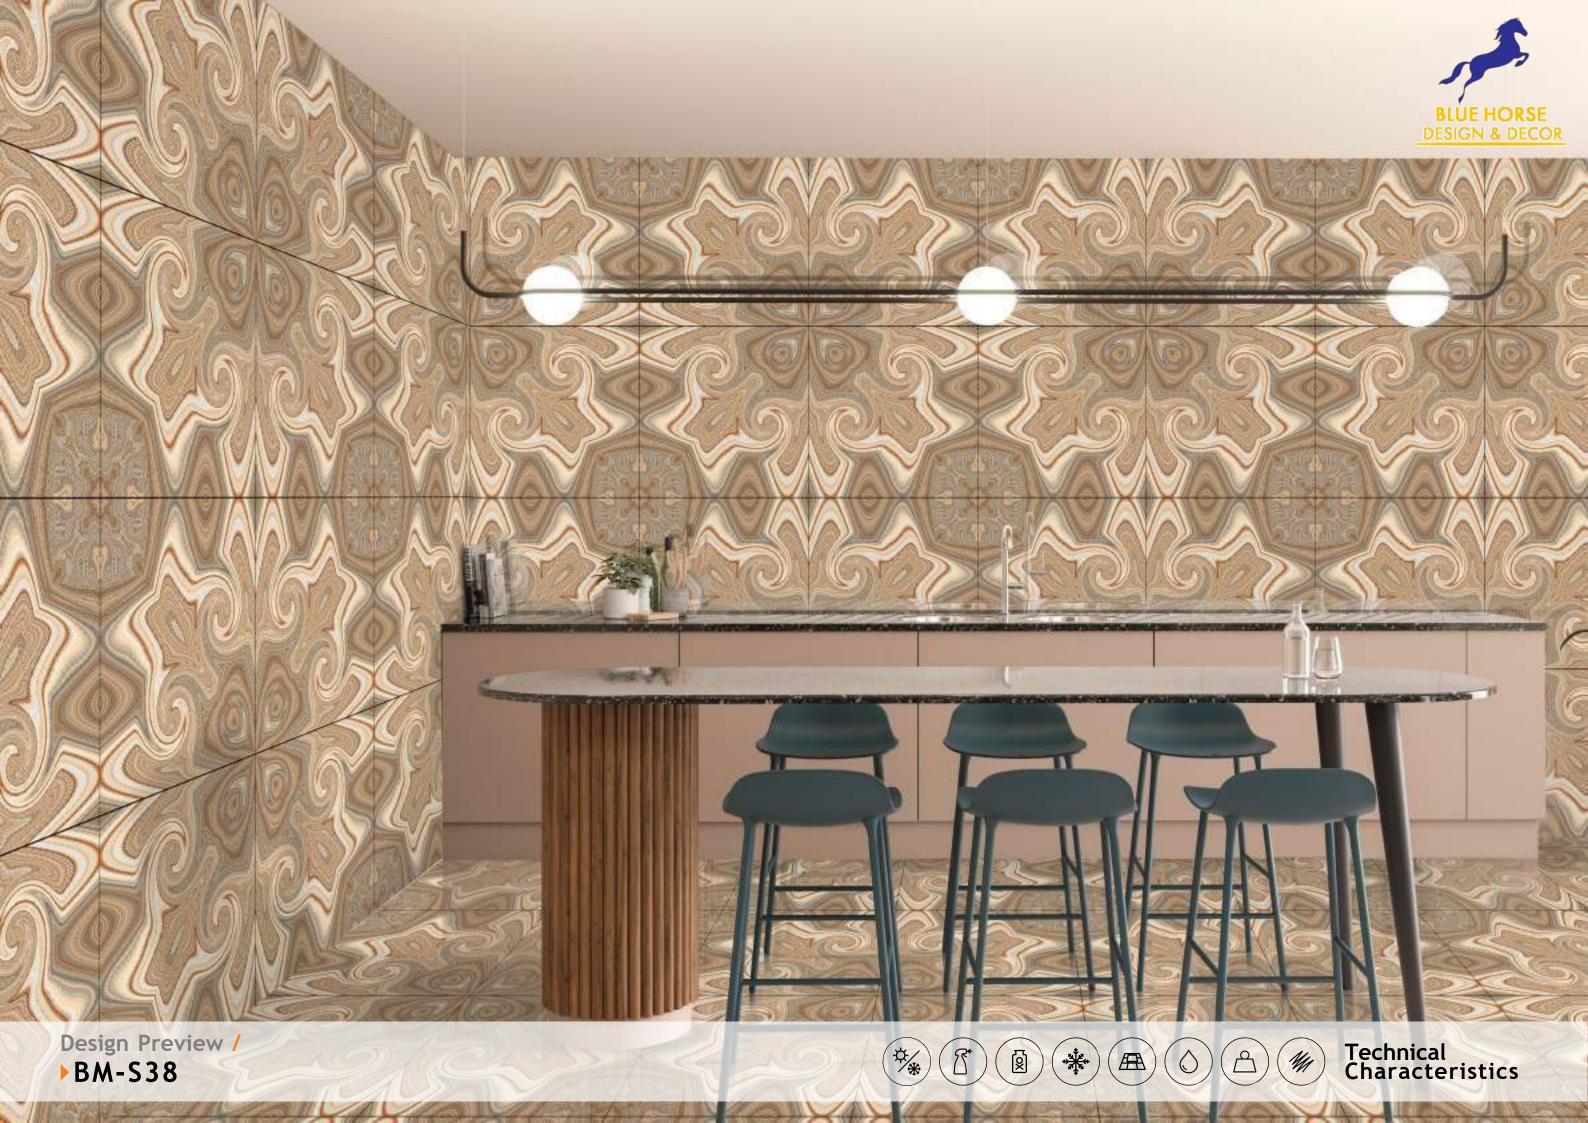

### SYMPHONY OF SYMMETRY

REFLECTA collection showcases tiles intricately designed so that the convergence of two pieces gracefully mirrors the appearance of open book pages, creating a captivating aesthetic that is especially well-suited for expansive spaces like hallways. The sophisticated allure of book-matched patterns enriches every setting they grace. With versatile applications on walls and floors, these tiles become your canvas for creative expression, both indoors and outdoors. Tailor-made for opulent corporate structures and luxurious residences, book-matched designs epitomize refined luxury. Experience the illusion of amplified space, as REFLECTA tiles exhibit consistent patterns, imparting an expansive and lavish feel.