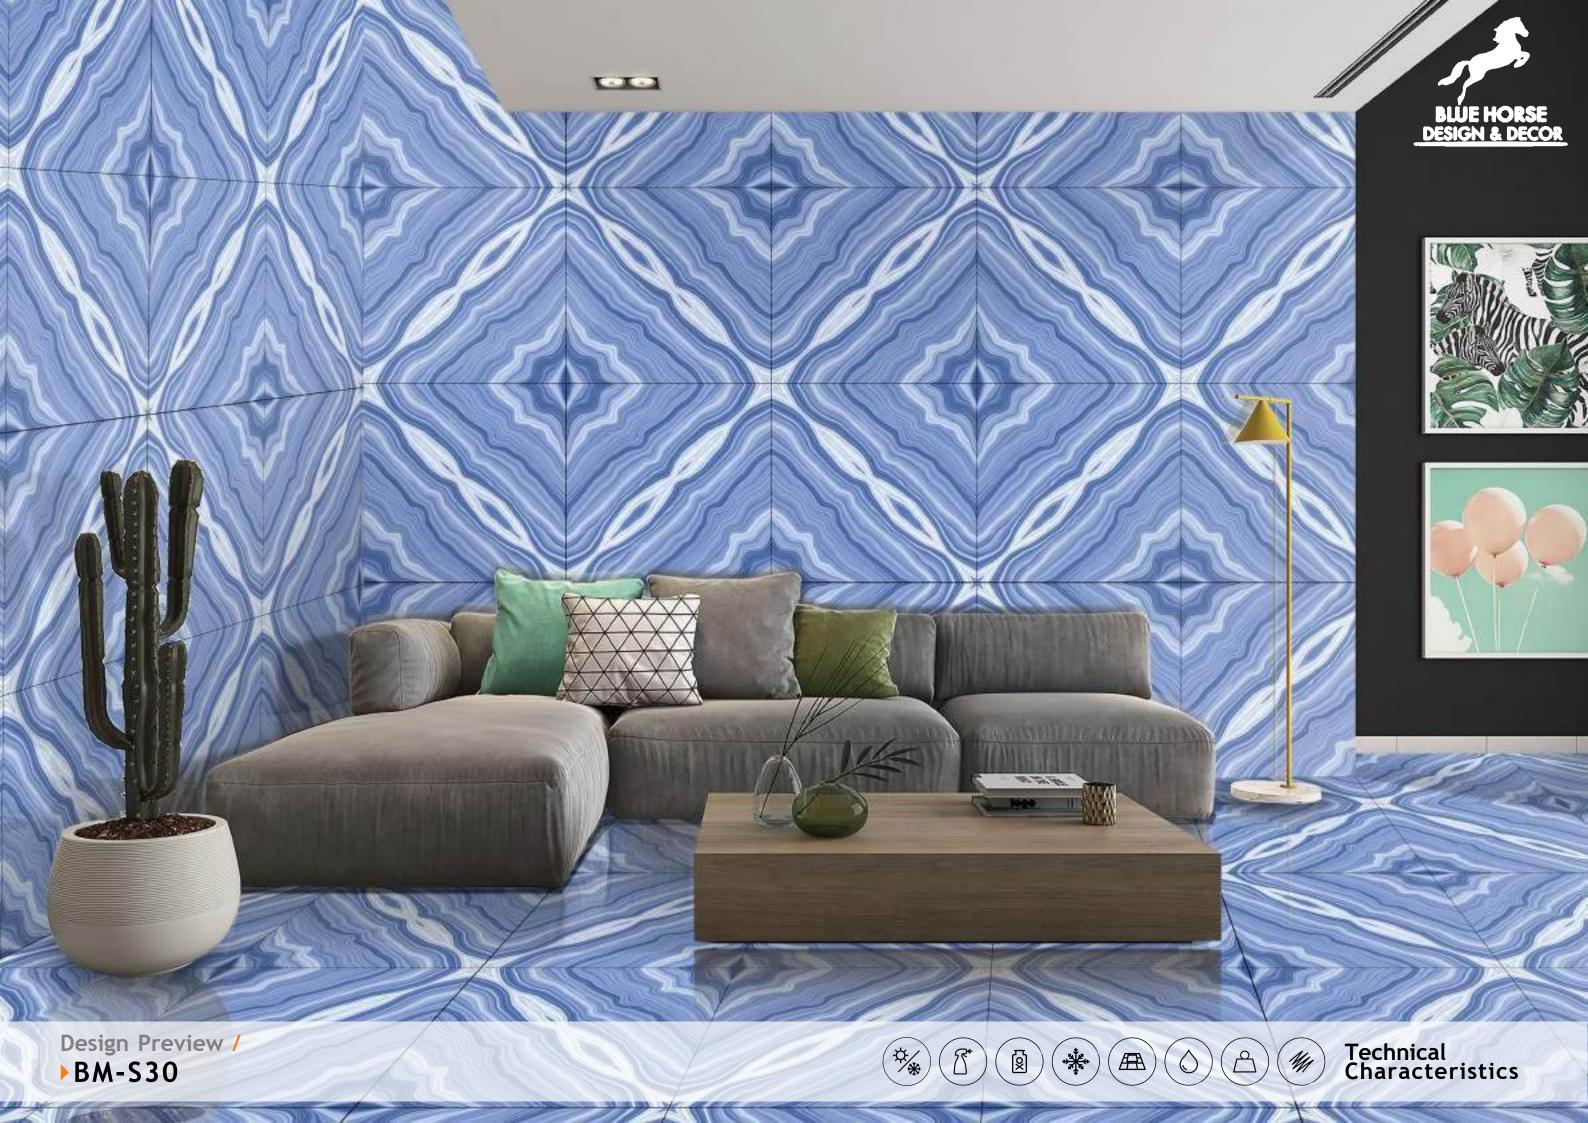

### SYMPHONY OF SYMMETRY

REFLECTA collection showcases tiles intricately designed so that the convergence of two pieces gracefully mirrors the appearance of open book pages, creating a captivating aesthetic that is especially well-suited for expansive spaces like hallways. The sophisticated allure of book-matched patterns enriches every setting they grace. With versatile applications on walls and floors, these tiles become your canvas for creative expression, both indoors and outdoors. Tailor-made for opulent corporate structures and luxurious residences, book-matched designs epitomize refined luxury. Experience the illusion of amplified space, as REFLECTA tiles exhibit consistent patterns, imparting an expansive and lavish feel.