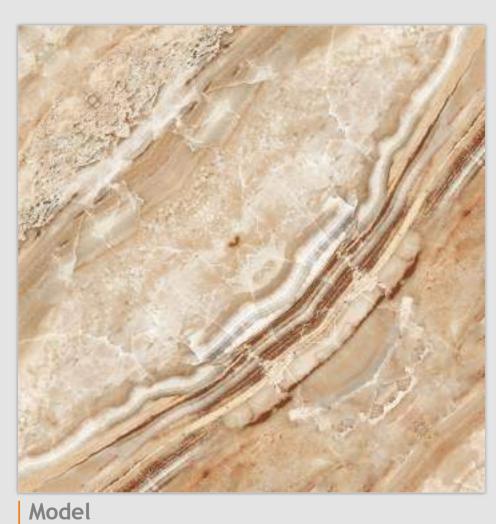

### SYMPHONY OF SYMMETRY

REFLECTA collection showcases tiles intricately designed so that the convergence of two pieces gracefully mirrors the appearance of open book pages, creating a captivating aesthetic that is especially well-suited for expansive spaces like hallways. The sophisticated allure of book-matched patterns enriches every setting they grace. With versatile applications on walls and floors, these tiles become your canvas for creative expression, both indoors and outdoors. Tailor-made for opulent corporate structures and luxurious residences, book-matched designs epitomize refined luxury. Experience the illusion of amplified space, as REFLECTA tiles exhibit consistent patterns, imparting an expansive and lavish feel.