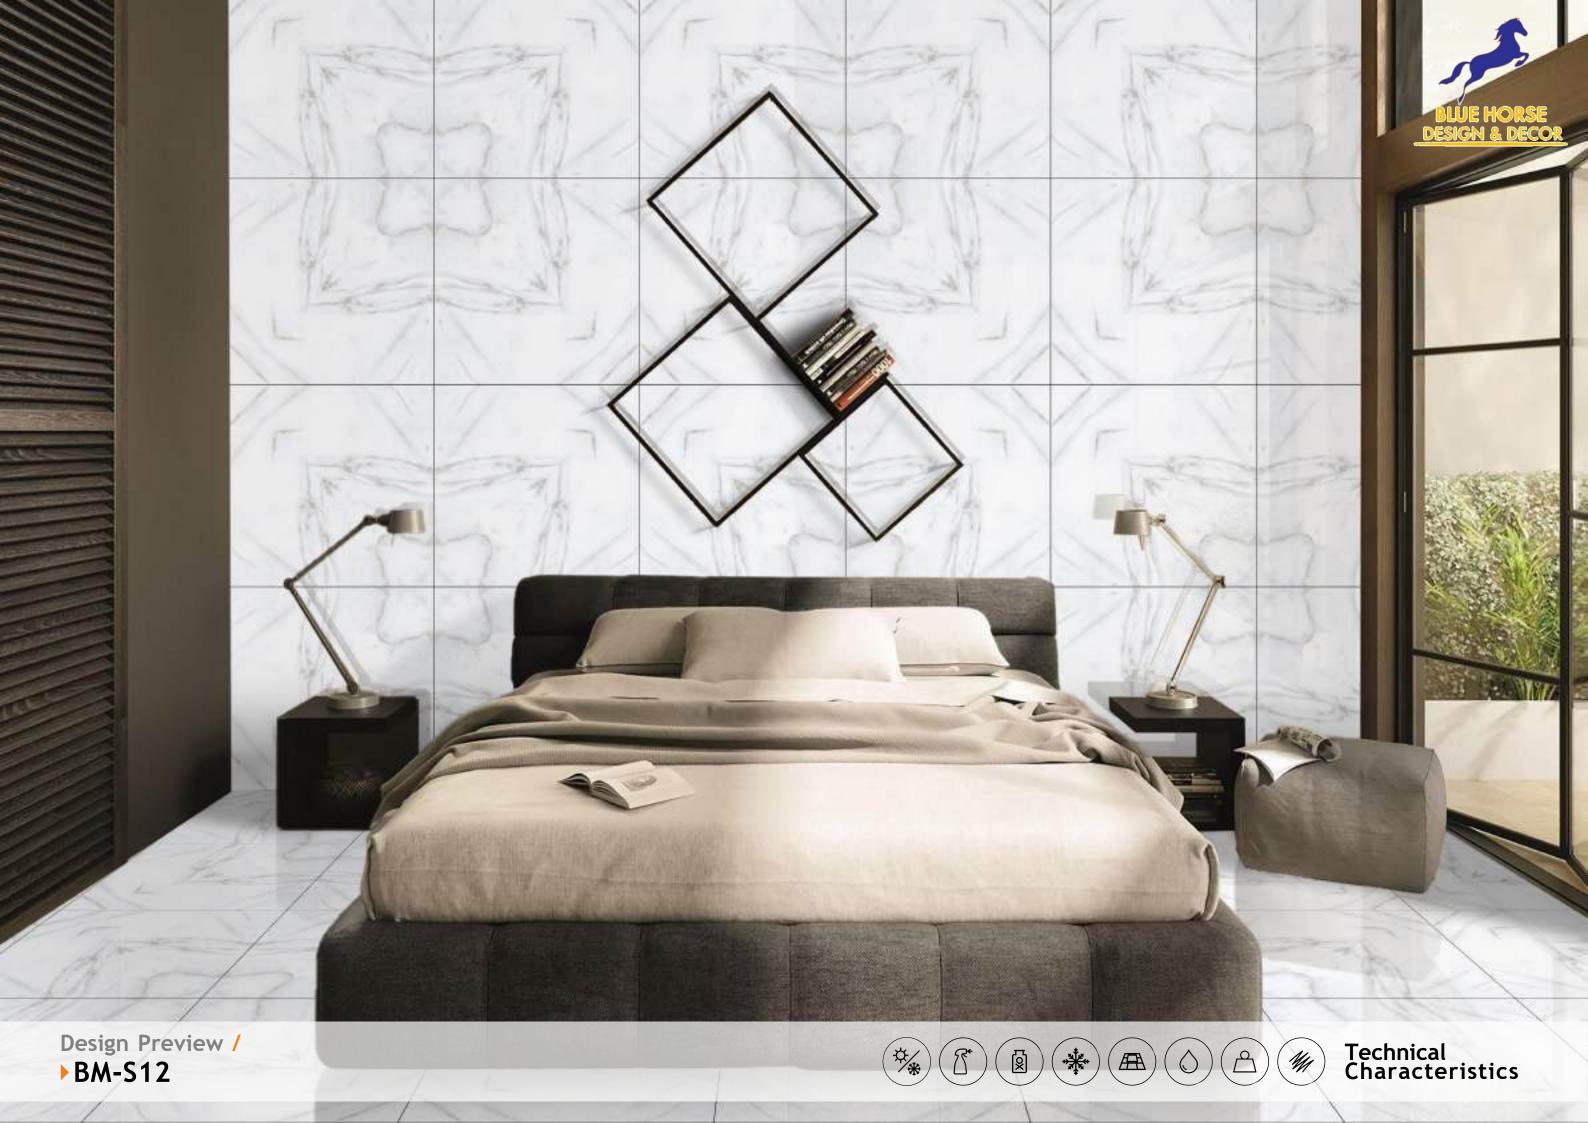

### SYMPHONY OF SYMMETRY

REFLECTA collection showcases tiles intricately designed so that the convergence of two pieces gracefully mirrors the appearance of open book pages, creating a captivating aesthetic that is especially well-suited for expansive spaces like hallways. The sophisticated allure of book-matched patterns enriches every setting they grace. With versatile applications on walls and floors, these tiles become your canvas for creative expression, both indoors and outdoors. Tailor-made for opulent corporate structures and luxurious residences, book-matched designs epitomize refined luxury. Experience the illusion of amplified space, as REFLECTA tiles exhibit consistent patterns, imparting an expansive and lavish feel.