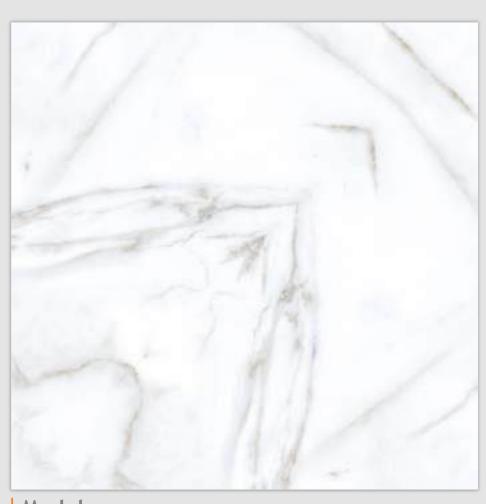

### SYMPHONY OF SYMMETRY

REFLECTA collection showcases tiles intricately designed so that the convergence of two pieces gracefully mirrors the appearance of open book pages, creating a captivating aesthetic that is especially well-suited for expansive spaces like hallways. The sophisticated allure of book-matched patterns enriches every setting they grace. With versatile applications on walls and floors, these tiles become your canvas for creative expression, both indoors and outdoors. Tailor-made for opulent corporate structures and luxurious residences, book-matched designs epitomize refined luxury. Experience the illusion of amplified space, as REFLECTA tiles exhibit consistent patterns, imparting an expansive and lavish feel.