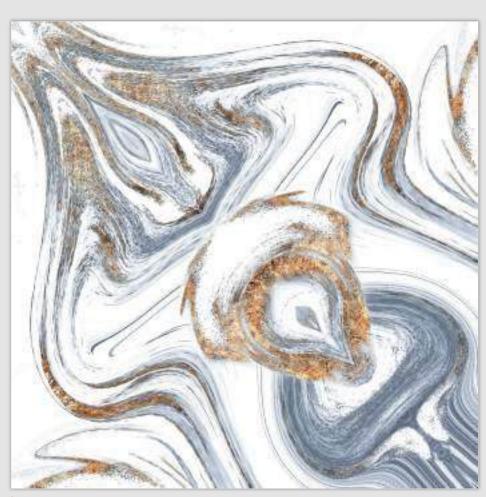

### SYMPHONY OF SYMMETRY

REFLECTA collection showcases tiles intricately designed so that the convergence of two pieces gracefully mirrors the appearance of open book pages, creating a captivating aesthetic that is especially well-suited for expansive spaces like hallways. The sophisticated allure of book-matched patterns enriches every setting they grace. With versatile applications on walls and floors, these tiles become your canvas for creative expression, both indoors and outdoors. Tailor-made for opulent corporate structures and luxurious residences, book-matched designs epitomize refined luxury. Experience the illusion of amplified space, as REFLECTA tiles exhibit consistent patterns, imparting an expansive and lavish feel.