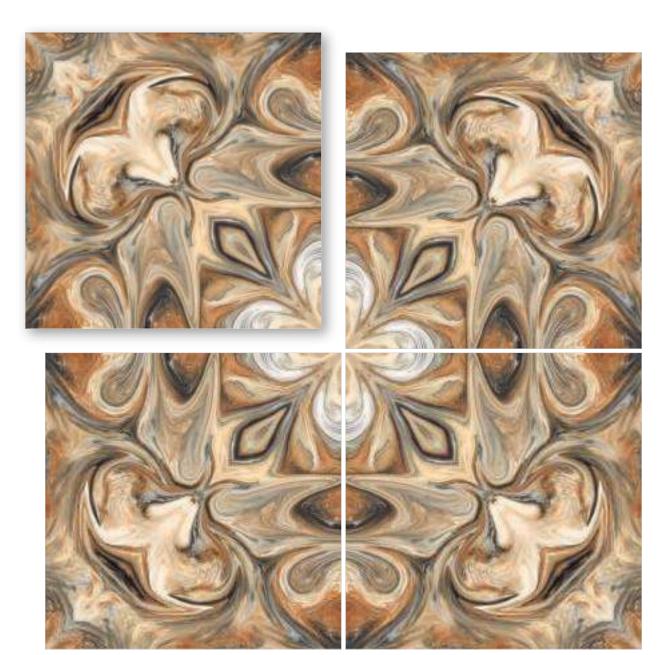

### SYMPHONY OF SYMMETRY

REFLECTA collection showcases tiles intricately designed so that the convergence of two pieces gracefully mirrors the appearance of open book pages, creating a captivating aesthetic that is especially well-suited for expansive spaces like hallways. The sophisticated allure of book-matched patterns enriches every setting they grace. With versatile applications on walls and floors, these tiles become your canvas for creative expression, both indoors and outdoors. Tailor-made for opulent corporate structures and luxurious residences, book-matched designs epitomize refined luxury. Experience the illusion of amplified space, as REFLECTA tiles exhibit consistent patterns, imparting an expansive and lavish feel.