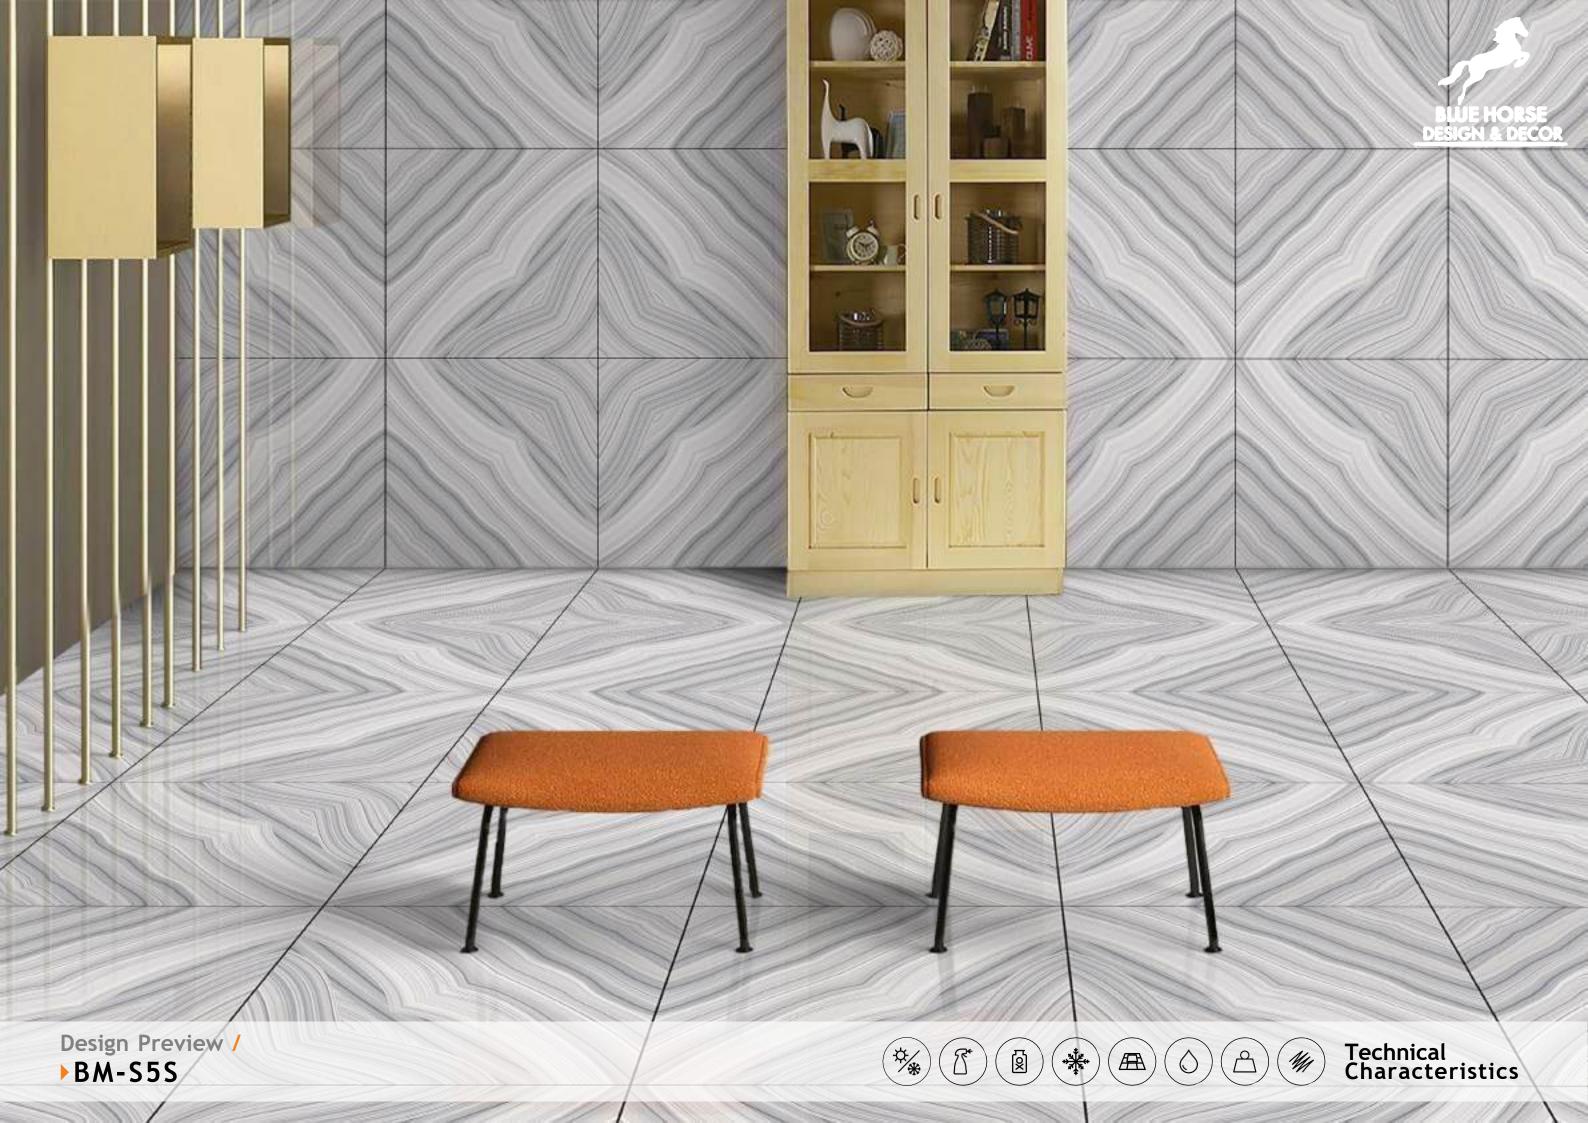

### SYMPHONY OF SYMMETRY

REFLECTA collection showcases tiles intricately designed so that the convergence of two pieces gracefully mirrors the appearance of open book pages, creating a captivating aesthetic that is especially well-suited for expansive spaces like hallways. The sophisticated allure of book-matched patterns enriches every setting they grace. With versatile applications on walls and floors, these tiles become your canvas for creative expression, both indoors and outdoors. Tailor-made for opulent corporate structures and luxurious residences, book-matched designs epitomize refined luxury. Experience the illusion of amplified space, as REFLECTA tiles exhibit consistent patterns, imparting an expansive and lavish feel.

linish / filossy Polished Colour / Classic Design / Book-Match

4 Tiles • Layout

Ïinish / filossy Polished Colour / Classic

Design / Book-Match

4 Tiles • Layout

600X 600MM

**linish / filossy Polished** Colour / Classic

Design / Book-Match

4 Tiles • Layout

BM-S5

linish / filossy Polished Colour / Classic Design / Book-Match

4 Tiles **∢** Layout

Tinish / filossy Polished Colour / Classic Design / Book-Match

4 Tiles • Layout