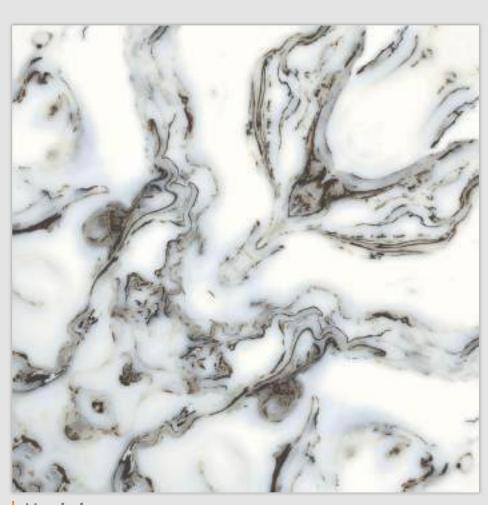

## REFLECTA SYMPHONY OF SYMMETRY

BM-S18

linish / filossy Polished Colour / Classic Design / Book-Match

4 Tiles • Layout

**linish / filossy Polished** Colour / Classic

Design / Book-Match

4 Tiles • Layout

BM-S20