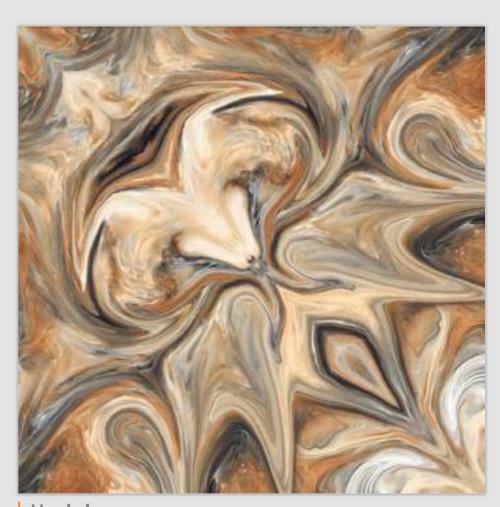

### SYMPHONY OF SYMMETRY

REFLECTA collection showcases tiles intricately designed so that the convergence of two pieces gracefully mirrors the appearance of open book pages, creating a captivating aesthetic that is especially well-suited for expansive spaces like hallways. The sophisticated allure of book-matched patterns enriches every setting they grace. With versatile applications on walls and floors, these tiles become your canvas for creative expression, both indoors and outdoors. Tailor-made for opulent corporate structures and luxurious residences, book-matched designs epitomize refined luxury. Experience the illusion of amplified space, as REFLECTA tiles exhibit consistent patterns, imparting an expansive and lavish feel.