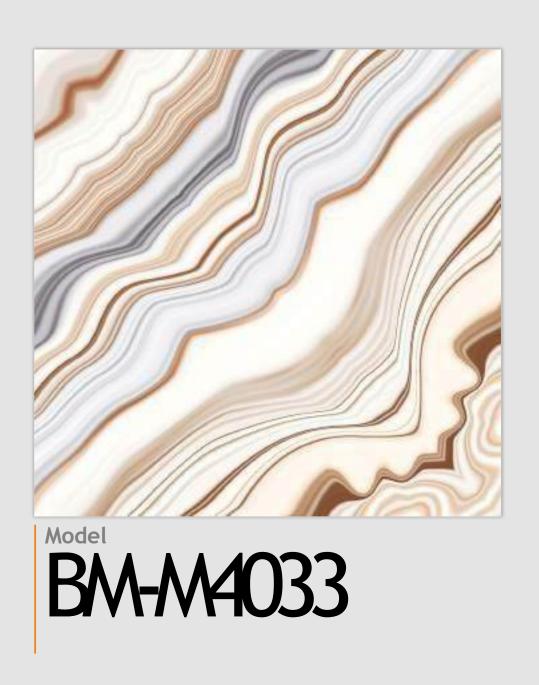

4 Tiles Layout

Colour / Classic

BM-M4013

inish / filossy Polished Colour / Classic

Design / Book-Match

4 Tiles **∢** Layout

Colour / Classic Design / Book-Match

4 Tiles • Layout