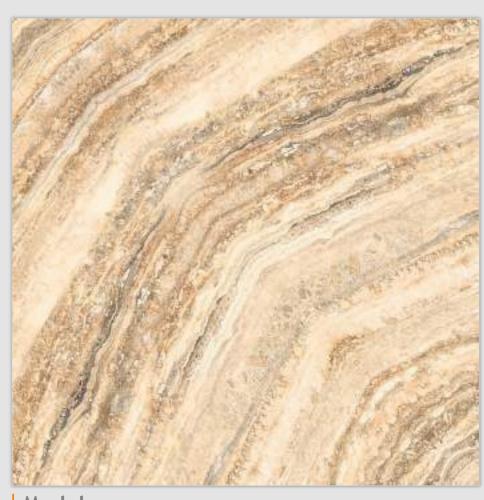

BM-S7

linish / filossy Polished Colour / Classic Design / Book-Match

4 Tiles • Layout

Ïinish / filossy Polished Colour / Classic Design / Book-Match

4 Tiles • Layout

Design / Book-Match

BM-S10

Tinish / filossy Polished Colour / Classic

Design / Book-Match

4 Tiles • Layout

**Tinish / filossy Polished Colour / Classic** 

Design / Book-Match

4 Tiles • Layout

BM-S12

Tinish / filossy Polished Colour / Classic Design / Book-Match

4 Tiles • Layout