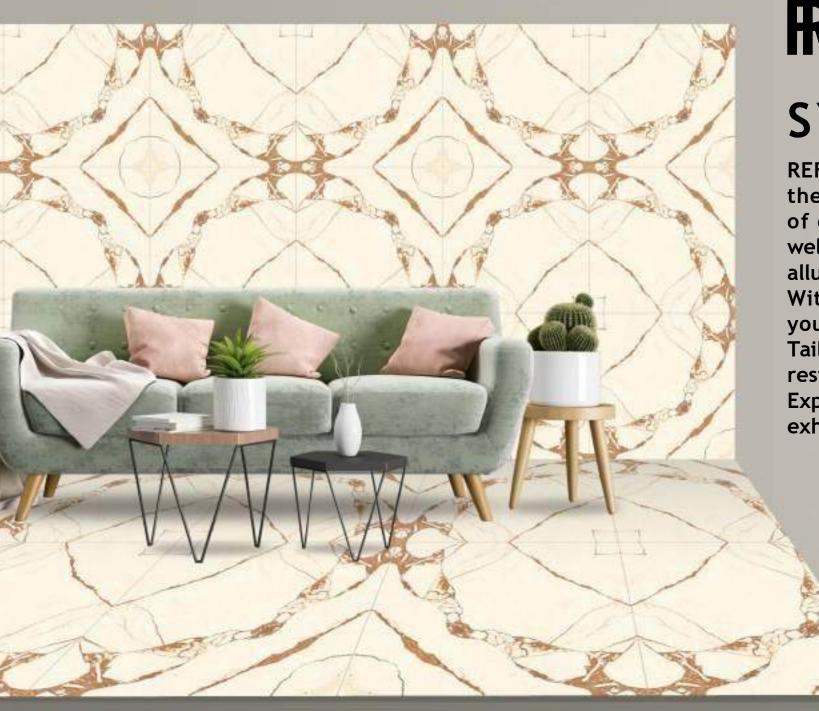

# REFLECTA

SYMPHONY OF SYMMETRY

finish GLOSSY POLISH ED |colour CLASSIC |design BOOK-MATCH

Embark on a journey of visual delight with symmetrical book-match designs, boasting a palette of classic hues.

### SYMPHONY OF SYMMETRY

REFLECTA collection showcases tiles intricately designed so that the convergence of two pieces gracefully mirrors the appearance of open book pages, creating a captivating aesthetic that is especially well-suited for expansive spaces like hallways. The sophisticated allure of book-matched patterns enriches every setting they grace. With versatile applications on walls and floors, these tiles become your canvas for creative expression, both indoors and outdoors. Tailor-made for opulent corporate structures and luxurious residences, book-matched designs epitomize refined luxury. Experience the illusion of amplified space, as REFLECTA tiles exhibit consistent patterns, imparting an expansive and lavish feel.