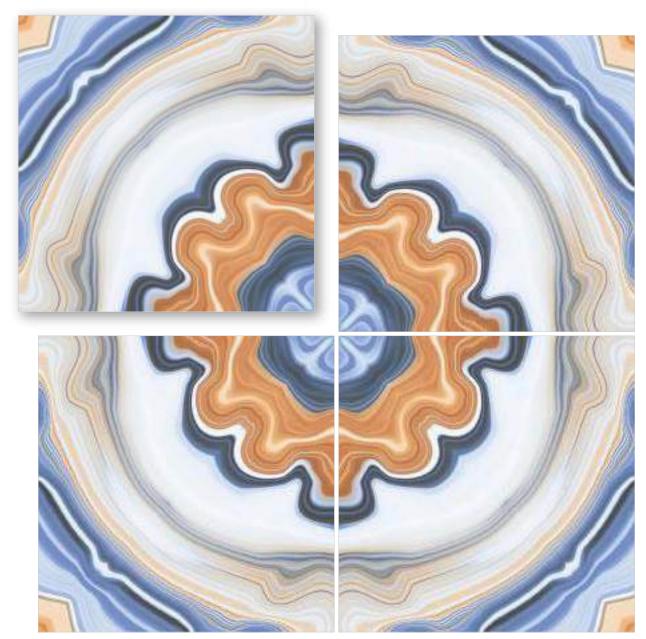

linish / filossy Polished Colour / Classic Design / Book-Match

4 Tiles ◀ Layout

linish / filossy Polished Colour / Classic Design / Book-Match

4 Tiles **∢** Layout

linish / filossy Polished Colour / Classic Design / Book-Match

sy Polished 4 Tiles 4 sic Layout