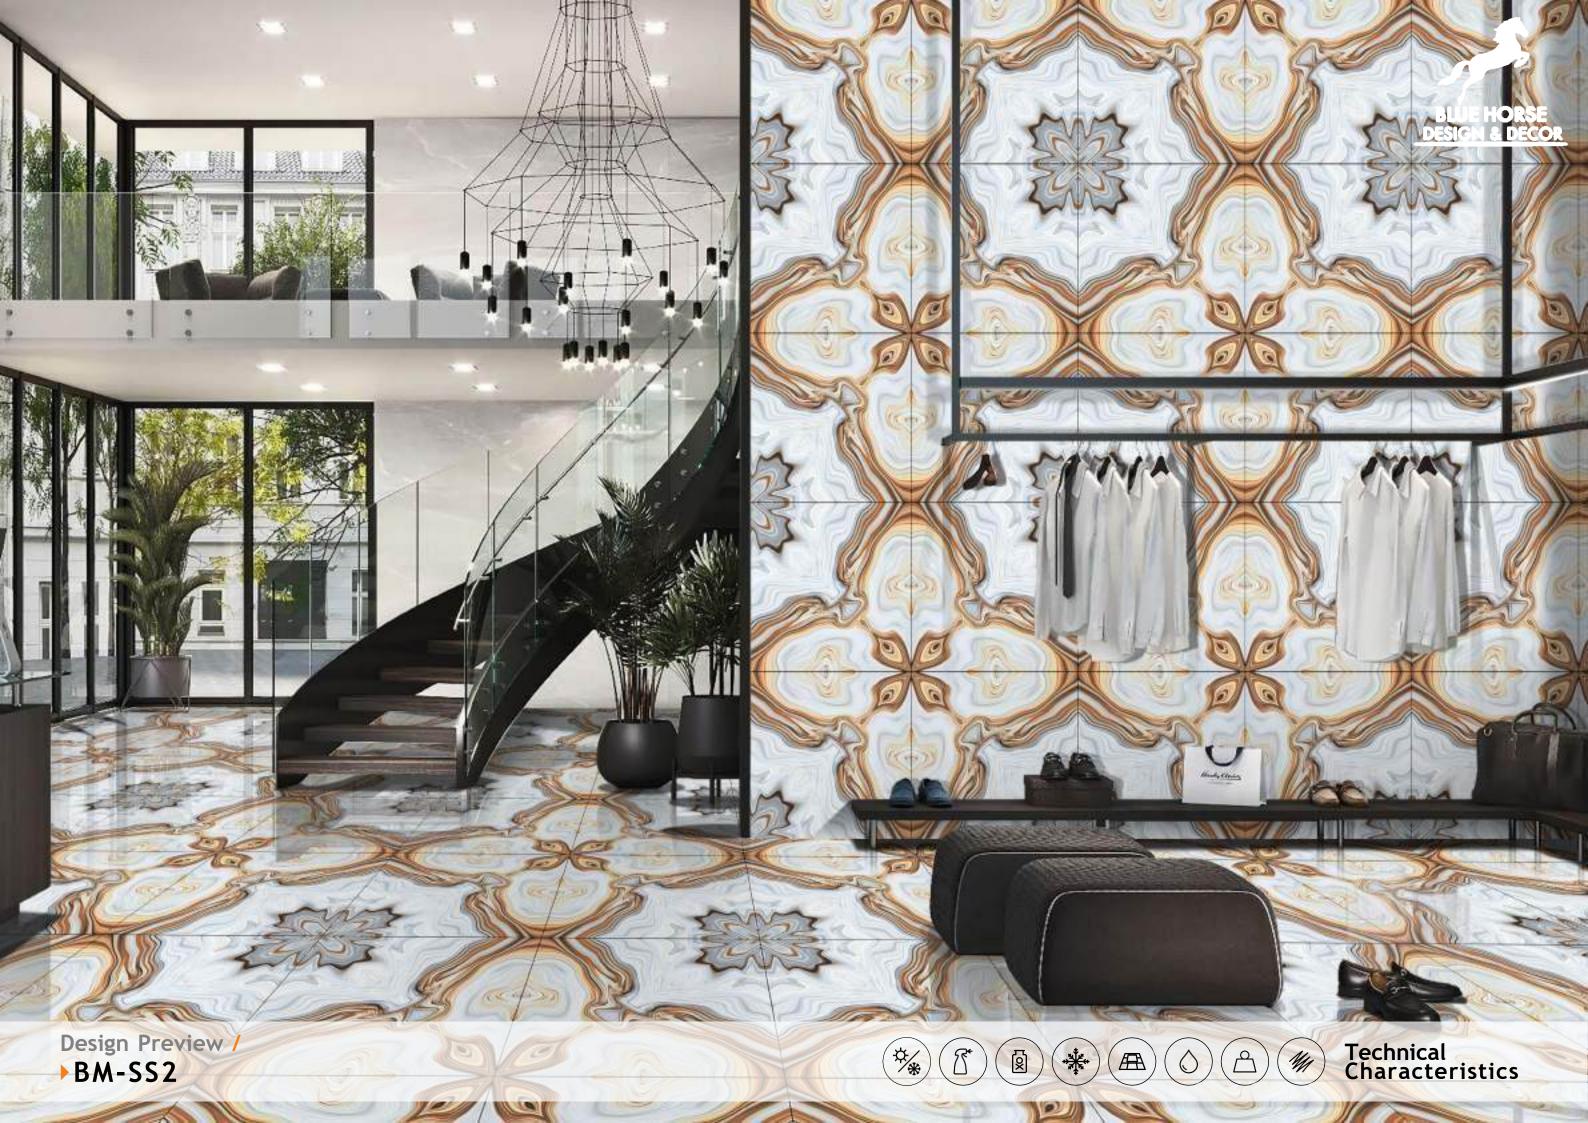

### SYMPHONY OF SYMMETRY

REFLECTA collection showcases tiles intricately designed so that the convergence of two pieces gracefully mirrors the appearance of open book pages, creating a captivating aesthetic that is especially well-suited for expansive spaces like hallways. The sophisticated allure of book-matched patterns enriches every setting they grace. With versatile applications on walls and floors, these tiles become your canvas for creative expression, both indoors and outdoors. Tailor-made for opulent corporate structures and luxurious residences, book-matched designs epitomize refined luxury. Experience the illusion of amplified space, as REFLECTA tiles exhibit consistent patterns, imparting an expansive and lavish feel.