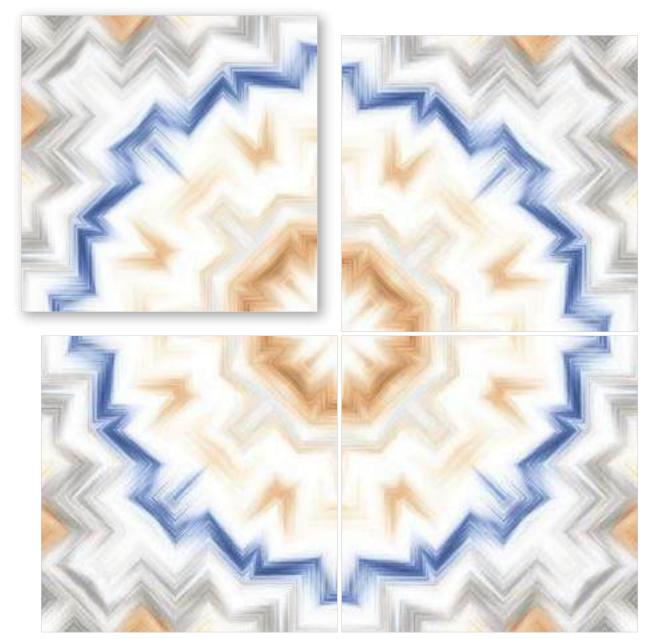

### SYMPHONY OF SYMMETRY

REFLECTA collection showcases tiles intricately designed so that the convergence of two pieces gracefully mirrors the appearance of open book pages, creating a captivating aesthetic that is especially well-suited for expansive spaces like hallways. The sophisticated allure of book-matched patterns enriches every setting they grace. With versatile applications on walls and floors, these tiles become your canvas for creative expression, both indoors and outdoors. Tailor-made for opulent corporate structures and luxurious residences, book-matched designs epitomize refined luxury. Experience the illusion of amplified space, as REFLECTA tiles exhibit consistent patterns, imparting an expansive and lavish feel.

linish / filossy Polished Colour / Classic Design / Book-Match

4 Tiles • Layout

Ïinish / filossy Polished Colour / Classic

Design / Book-Match

4 Tiles • Layout

600X 600MM

**linish / filossy Polished** Colour / Classic