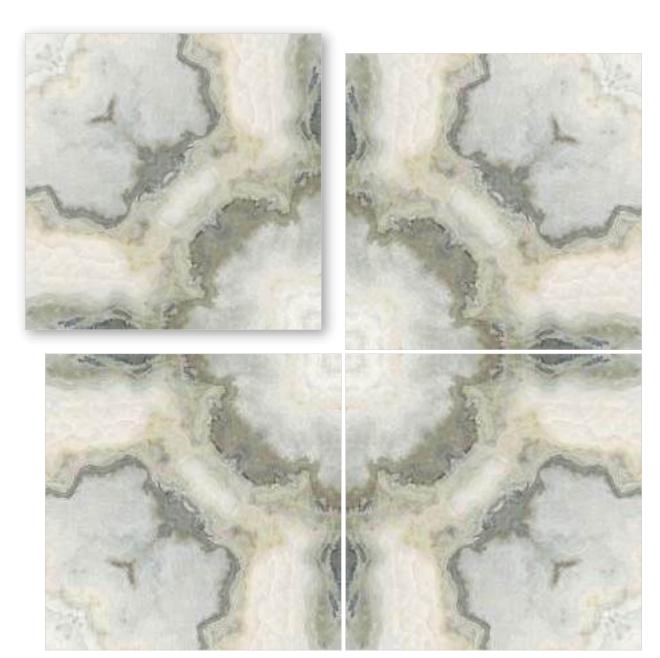

linish / filossy Polished Colour / Classic Design / Book-Match

4 Tiles • Layout

Ïinish / filossy Polished Colour / Classic

Design / Book-Match

4 Tiles • Layout

600X 600MM

**linish / filossy Polished** Colour / Classic

Design / Book-Match

4 Tiles • Layout

BM-S5

linish / filossy Polished Colour / Classic Design / Book-Match

4 Tiles **∢** Layout

Tinish / filossy Polished Colour / Classic Design / Book-Match

4 Tiles • Layout