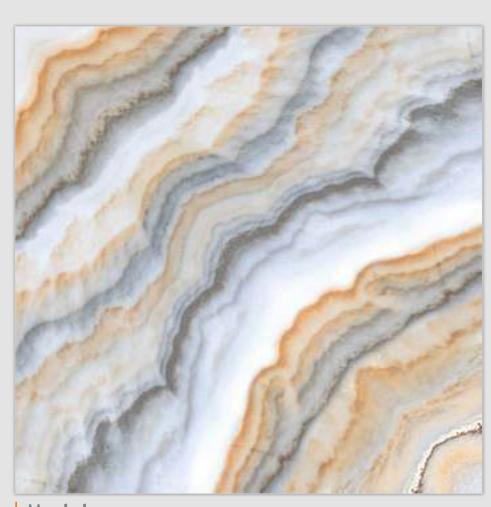

# REFLECTA

SYMPHONY OF SYMMETRY

finish GLOSSY POLISH ED |colour CLASSIC |design BOOK-MATCH

Embark on a journey of visual delight with symmetrical book-match designs, boasting a palette of classic hues.

### SYMPHONY OF SYMMETRY

REFLECTA collection showcases tiles intricately designed so that the convergence of two pieces gracefully mirrors the appearance of open book pages, creating a captivating aesthetic that is especially well-suited for expansive spaces like hallways. The sophisticated allure of book-matched patterns enriches every setting they grace. With versatile applications on walls and floors, these tiles become your canvas for creative expression, both indoors and outdoors. Tailor-made for opulent corporate structures and luxurious residences, book-matched designs epitomize refined luxury. Experience the illusion of amplified space, as REFLECTA tiles exhibit consistent patterns, imparting an expansive and lavish feel.