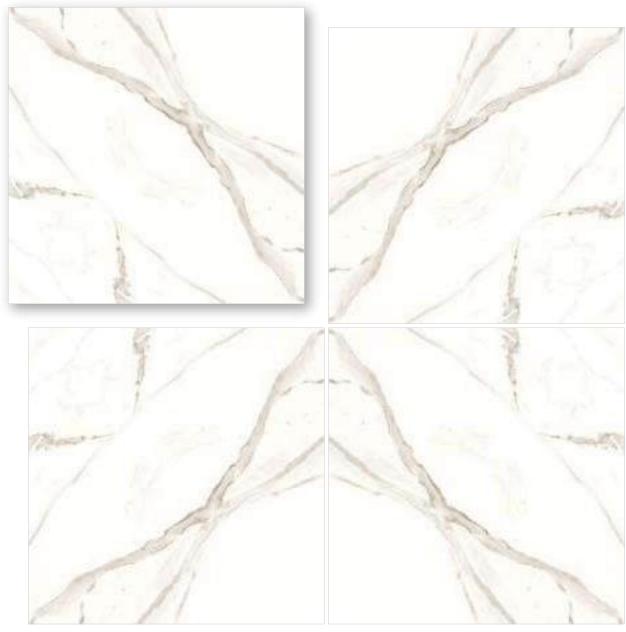

### SYMPHONY OF SYMMETRY

REFLECTA collection showcases tiles intricately designed so that the convergence of two pieces gracefully mirrors the appearance of open book pages, creating a captivating aesthetic that is especially well-suited for expansive spaces like hallways. The sophisticated allure of book-matched patterns enriches every setting they grace. With versatile applications on walls and floors, these tiles become your canvas for creative expression, both indoors and outdoors. Tailor-made for opulent corporate structures and luxurious residences, book-matched designs epitomize refined luxury. Experience the illusion of amplified space, as REFLECTA tiles exhibit consistent patterns, imparting an expansive and lavish feel.

linish / filossy Polished Colour / Classic Design / Book-Match

4 Tiles • Layout

Ïinish / filossy Polished Colour / Classic

Design / Book-Match

4 Tiles • Layout

600X 600MM

**linish / filossy Polished** Colour / Classic