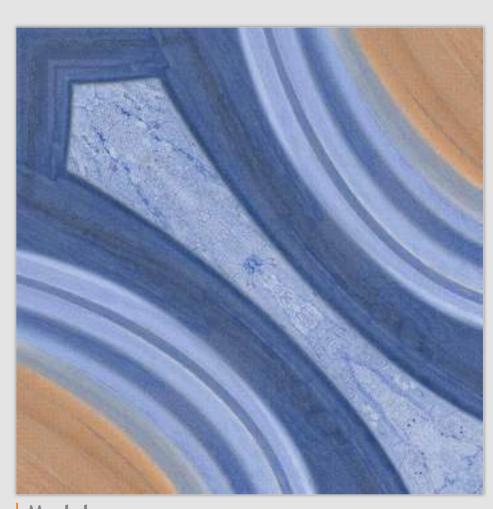

linish / filossy Polished Colour / Classic Design / Book-Match

4 Tiles • Layout

Ïinish / filossy Polished Colour / Classic

Design / Book-Match

4 Tiles • Layout

600X 600MM

**linish / filossy Polished** Colour / Classic

Design / Book-Match

4 Tiles • Layout

BM-S5

linish / filossy Polished Colour / Classic Design / Book-Match

4 Tiles **∢** Layout

Tinish / filossy Polished Colour / Classic Design / Book-Match

4 Tiles • Layout