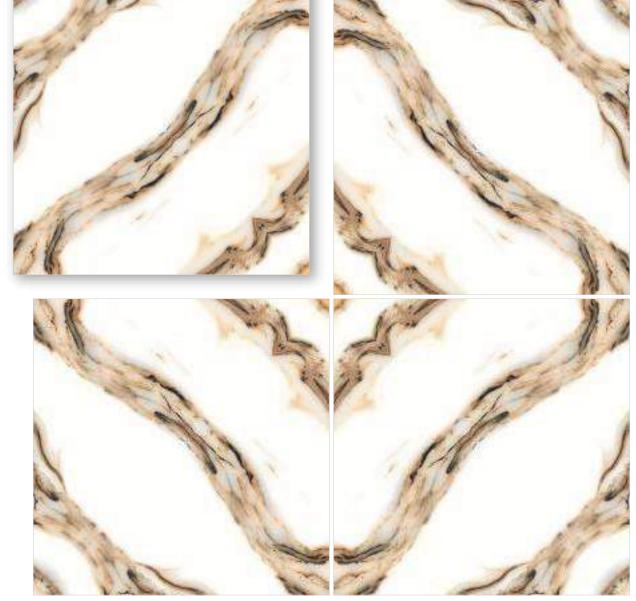

4 Tiles Layout

Colour / Classic

BM-M4013

inish / filossy Polished Colour / Classic

Design / Book-Match

4 Tiles **∢** Layout

Colour / Classic Design / Book-Match

4 Tiles • Layout