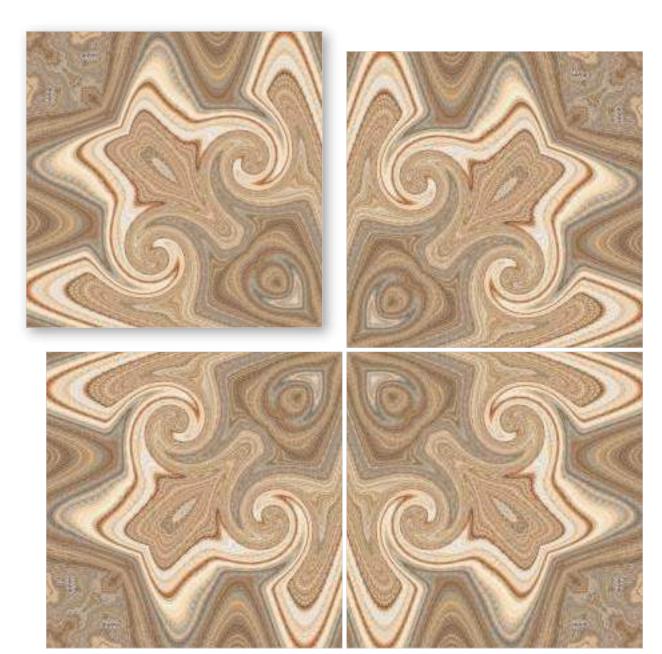

### SYMPHONY OF SYMMETRY

REFLECTA collection showcases tiles intricately designed so that the convergence of two pieces gracefully mirrors the appearance of open book pages, creating a captivating aesthetic that is especially well-suited for expansive spaces like hallways. The sophisticated allure of book-matched patterns enriches every setting they grace. With versatile applications on walls and floors, these tiles become your canvas for creative expression, both indoors and outdoors. Tailor-made for opulent corporate structures and luxurious residences, book-matched designs epitomize refined luxury. Experience the illusion of amplified space, as REFLECTA tiles exhibit consistent patterns, imparting an expansive and lavish feel.