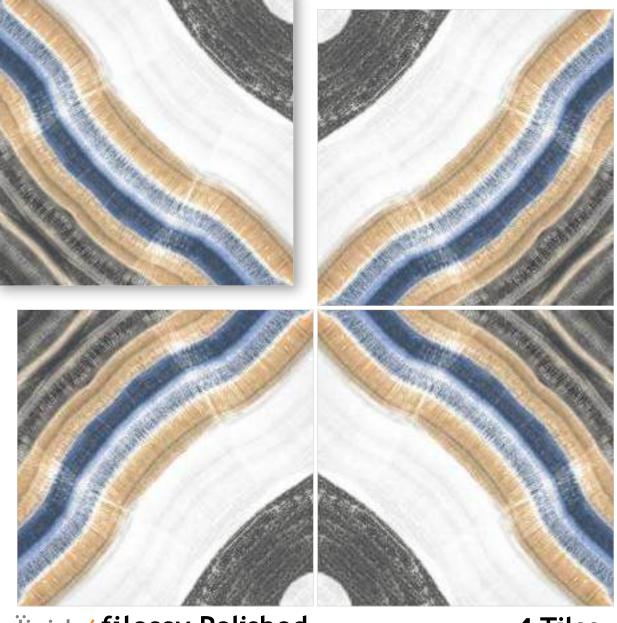

### SYMPHONY OF SYMMETRY

REFLECTA collection showcases tiles intricately designed so that the convergence of two pieces gracefully mirrors the appearance of open book pages, creating a captivating aesthetic that is especially well-suited for expansive spaces like hallways. The sophisticated allure of book-matched patterns enriches every setting they grace. With versatile applications on walls and floors, these tiles become your canvas for creative expression, both indoors and outdoors. Tailor-made for opulent corporate structures and luxurious residences, book-matched designs epitomize refined luxury. Experience the illusion of amplified space, as REFLECTA tiles exhibit consistent patterns, imparting an expansive and lavish feel.

linish / filossy Polished Colour / Classic Design / Book-Match

4 Tiles • Layout

Ïinish / filossy Polished Colour / Classic

Design / Book-Match

4 Tiles • Layout

600X 600MM

**linish / filossy Polished** Colour / Classic