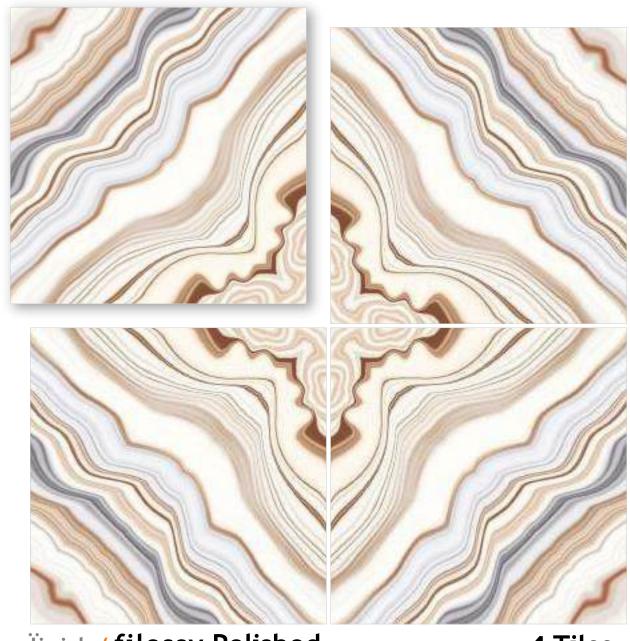

### SYMPHONY OF SYMMETRY

REFLECTA collection showcases tiles intricately designed so that the convergence of two pieces gracefully mirrors the appearance of open book pages, creating a captivating aesthetic that is especially well-suited for expansive spaces like hallways. The sophisticated allure of book-matched patterns enriches every setting they grace. With versatile applications on walls and floors, these tiles become your canvas for creative expression, both indoors and outdoors. Tailor-made for opulent corporate structures and luxurious residences, book-matched designs epitomize refined luxury. Experience the illusion of amplified space, as REFLECTA tiles exhibit consistent patterns, imparting an expansive and lavish feel.

linish / filossy Polished Colour / Classic Design / Book-Match

4 Tiles • Layout

Ïinish / filossy Polished Colour / Classic

Design / Book-Match

4 Tiles • Layout

600X 600MM

**linish / filossy Polished** Colour / Classic