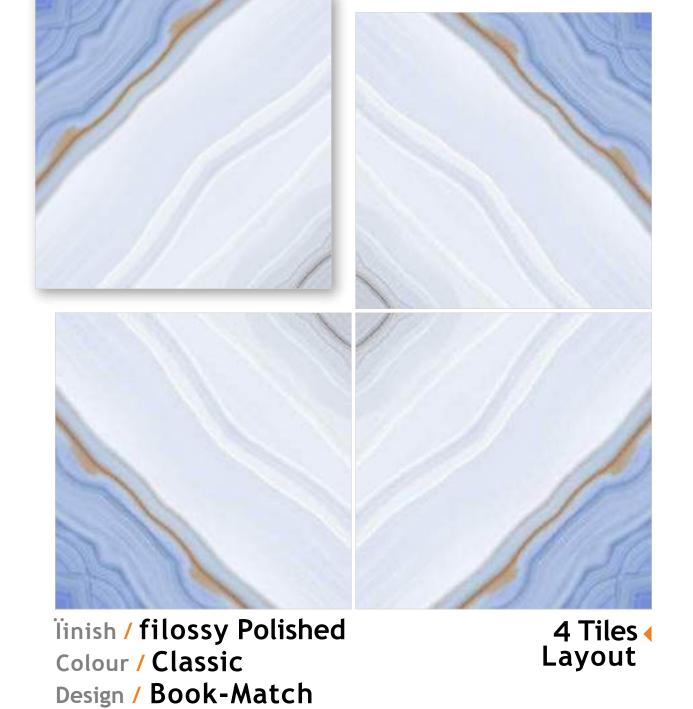

linish / filossy Polished Colour / Classic Design / Book-Match

4 Tiles • Layout

Ïinish / filossy Polished Colour / Classic

Design / Book-Match

4 Tiles • Layout

600X 600MM

**linish / filossy Polished** Colour / Classic

Design / Book-Match

4 Tiles • Layout

BM-S5

linish / filossy Polished Colour / Classic Design / Book-Match

4 Tiles **∢** Layout

Tinish / filossy Polished Colour / Classic Design / Book-Match

4 Tiles • Layout