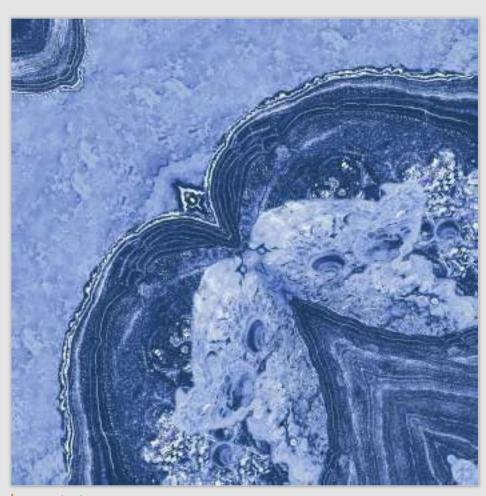

### SYMPHONY OF SYMMETRY

REFLECTA collection showcases tiles intricately designed so that the convergence of two pieces gracefully mirrors the appearance of open book pages, creating a captivating aesthetic that is especially well-suited for expansive spaces like hallways. The sophisticated allure of book-matched patterns enriches every setting they grace. With versatile applications on walls and floors, these tiles become your canvas for creative expression, both indoors and outdoors. Tailor-made for opulent corporate structures and luxurious residences, book-matched designs epitomize refined luxury. Experience the illusion of amplified space, as REFLECTA tiles exhibit consistent patterns, imparting an expansive and lavish feel.