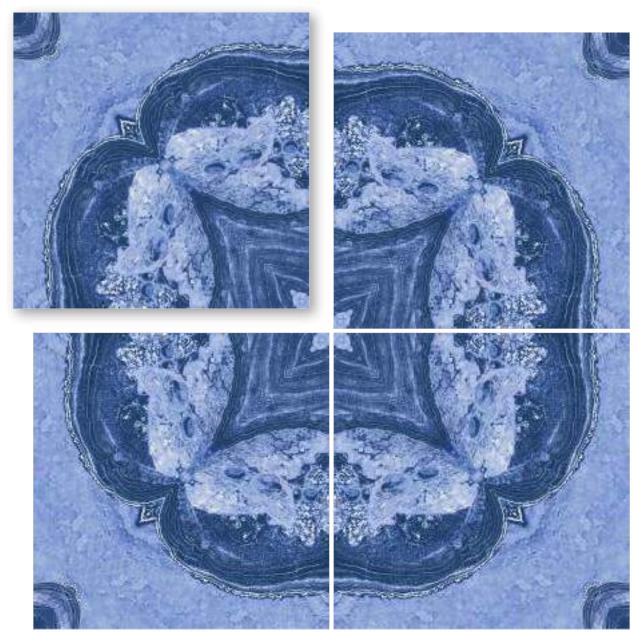

### SYMPHONY OF SYMMETRY

REFLECTA collection showcases tiles intricately designed so that the convergence of two pieces gracefully mirrors the appearance of open book pages, creating a captivating aesthetic that is especially well-suited for expansive spaces like hallways. The sophisticated allure of book-matched patterns enriches every setting they grace. With versatile applications on walls and floors, these tiles become your canvas for creative expression, both indoors and outdoors. Tailor-made for opulent corporate structures and luxurious residences, book-matched designs epitomize refined luxury. Experience the illusion of amplified space, as REFLECTA tiles exhibit consistent patterns, imparting an expansive and lavish feel.

linish / filossy Polished Colour / Classic Design / Book-Match

4 Tiles • Layout

Ïinish / filossy Polished Colour / Classic

Design / Book-Match

4 Tiles • Layout

600X 600MM

**linish / filossy Polished** Colour / Classic