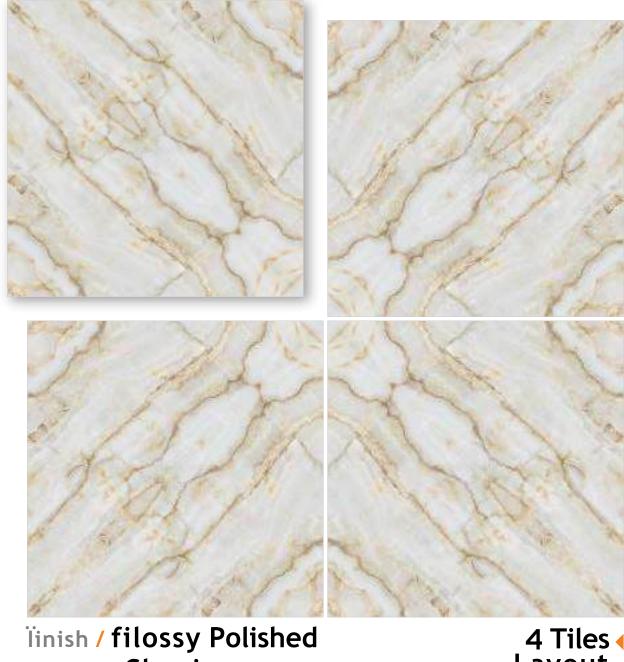

linish / filossy Polished Colour / Classic Design / Book-Match

4 Tiles • Layout

Ïinish / filossy Polished Colour / Classic

Design / Book-Match

4 Tiles • Layout

600X 600MM

**linish / filossy Polished** Colour / Classic

Design / Book-Match

4 Tiles • Layout

BM-S5

linish / filossy Polished Colour / Classic Design / Book-Match

4 Tiles **∢** Layout

Tinish / filossy Polished Colour / Classic Design / Book-Match

4 Tiles • Layout