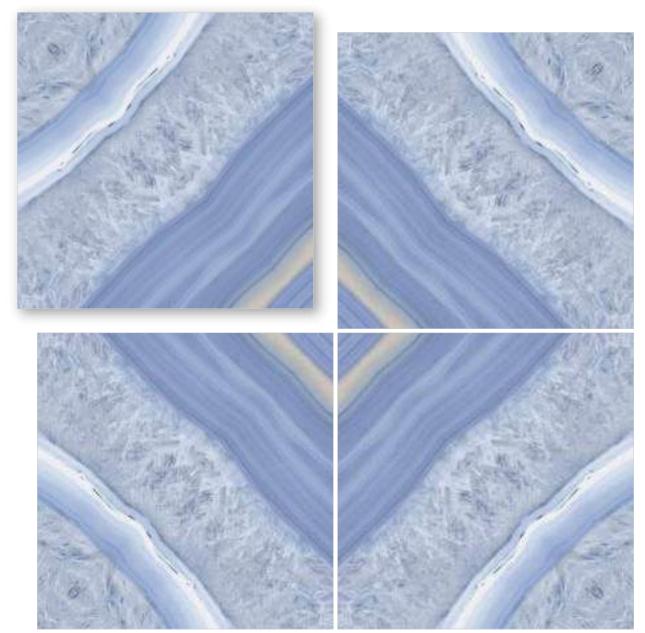

### SYMPHONY OF SYMMETRY

REFLECTA collection showcases tiles intricately designed so that the convergence of two pieces gracefully mirrors the appearance of open book pages, creating a captivating aesthetic that is especially well-suited for expansive spaces like hallways. The sophisticated allure of book-matched patterns enriches every setting they grace. With versatile applications on walls and floors, these tiles become your canvas for creative expression, both indoors and outdoors. Tailor-made for opulent corporate structures and luxurious residences, book-matched designs epitomize refined luxury. Experience the illusion of amplified space, as REFLECTA tiles exhibit consistent patterns, imparting an expansive and lavish feel.